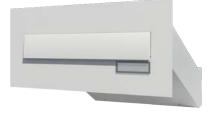

#### BODY

- Dimensions(mm) : 300W x 110H x 320D
- Electro-galvanised steel
- Polyester powder coated standard RAL colour

### FRONT

- · Laser cut front plate made to measure
- Polyester powder coated standard RAL colour
- Front aperture (265 x 35)
- Anti-theft device
- Standard painted aluminium flap
- · Clipped perspex window with name tag

### REAR

- Standard door
- Electro-galvanised steel
- Polyester powder coated standard RAL colour
- Clipped perspex window with name tag
- Cam lock with standard cylinder supplied with 2 keys