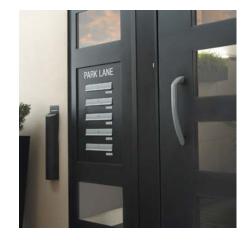

# 2700-1

dadgroup.co.uk

Multiple mailboxes | Side panel series sloping

# 2700-1

This mailbox system is designed to be integrated into the side panel of a communal entrance door. It can be a DAD communal door or any other door. Its one-piece design makes the unit neat and offers the latest improvements against vandalism. Made to measure, the front plate can be supplied with insulation components to reduce the loss heat. Other elements such as Dry Riser panel, Fire Switch, intercom and cameras can also integrated within the mailboxes. Mailboxes compliant to Secured By Design Homes 2019.