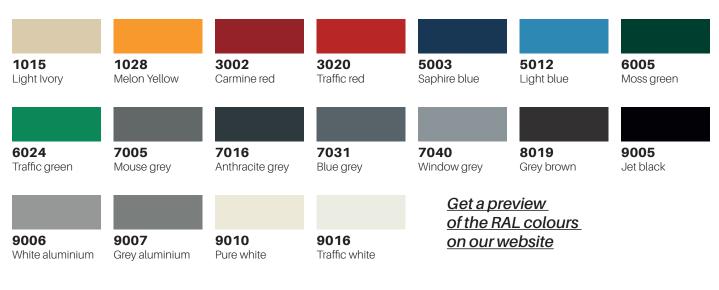

ate made to measure
- Polyester powder coated standard RAL colour
- Front aperture (265 x 35)
- Anti-theft device
- Standard painted aluminium flap
- · Clipped perspex window with name tag

### REAR

- Standard door
- Electro-galvanised steel
- Polyester powder coated standard RAL colour
- Clipped perspex window with name tag
- Cam lock with standard cylinder supplied with 2 keys

### STANDARDS

- Royal Mail compliant
- British Standard BS EN 13724 compliant

### OPTIONS

- Soft close flap
- Master key
- Anti-arson
- Electronic lock
- High security TARA16C lock
- Access control
- Permanent engraving with ink infill
- Other finishes :
  - Non standard RAL colours
  - Satin stainless steel
  - Gold, Silver or Bronze anodized aluminium
  - Print

#### **FINISHES**

#### Standard RAL colours



# Optional finishes



Non standard RAL colours

Satin stainless steel Alu



**Aluminium** Gold

Aluminium

Bronze









**PRINT** Custom artwork Discover our smart electronic solution for parcel deliveries







#### DAD LTD

Hornbeam Suite, The Rake Factory, Church Rd, Smeeth, Ashford, Kent TN25 6SA

Tel. : **+44 (0) 1233 630 406** Email : **info@dadgroup.co.uk** Web. : **dadgroup.co.uk**