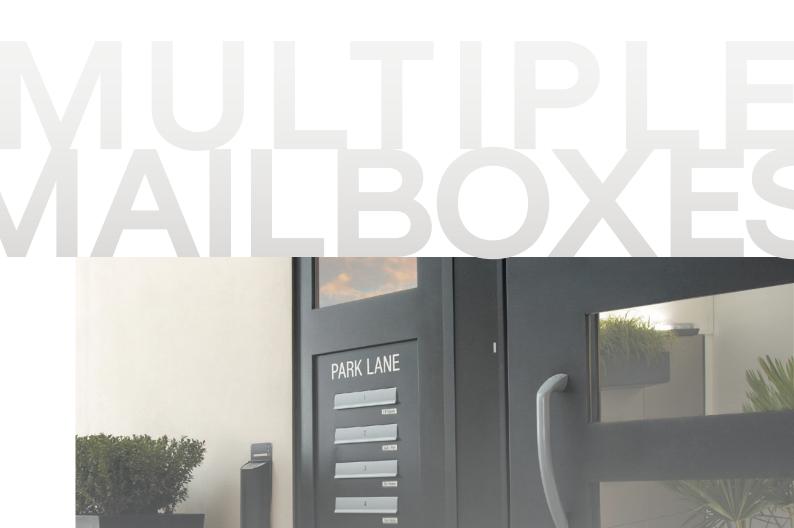

# 2700-1

dadgroup.co.uk

Multiple mailboxes | Side panel series sloping

# 2700-1

This mailbox system is designed to be integrated into the side panel of a communal entrance door. It can be a DAD communal door or any other door. Its one-piece design makes the unit neat and offers the latest improvements against vandalism. Made to measure, the front plate can be supplied with insulation components to reduce the loss heat. Other elements such as Dry Riser panel, Fire Switch, intercom and cameras can also integrated within the mailboxes. Mailboxes compliant to Secured By Design Homes 2019.