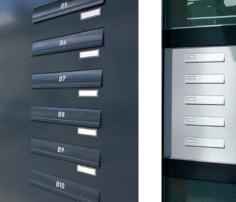

#### BODY

- Dimensions(mm) : 300W x 110H x 320D
- Electro-galvanised steel
- Polyester powder coated standard RAL colour

### FRONT

- · Laser cut front plate made to measure
- Polyester powder coated standard RAL colour
- Front aperture (265 x 35)
- Anti-theft device
- Standard painted aluminium flap
- · Clipped perspex window with name tag

### REAR

- Standard door
- Electro-galvanised steel
- Polyester powder coated standard RAL colour
- Clipped perspex window with name tag
- Cam lock with standard cylinder supplied with 2 keys