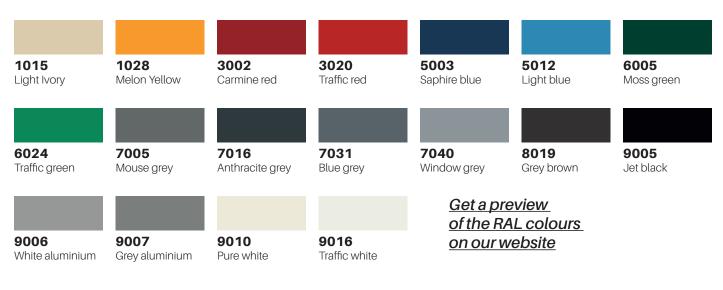

made to measure
- Polyester powder coated standard RAL colour
- Front aperture (230 x 30)
- Anti-theft device
- Standard painted aluminium flap
- · Clipped perspex window with name tag

#### REAR

- Standard door
- Electro-galvanised steel
- Polyester powder coated standard RAL colour
- Clipped perspex window with name tag
- Cam lock with standard cylinder supplied with 2 keys

### STANDARDS

- Royal Mail compliant
- · British Standard BS EN 13724 compliant

### OPTIONS

- Soft close flap
- Master key
- Anti-arson
- Electronic lock
- High security TARA16C lock
- Access control
- Permanent engraving with ink infill
- Other finishes :
  - Non standard RAL colours
  - Satin stainless steel
  - Gold, Silver or Bronze anodized aluminium
  - Print

#### **FINISHES**

#### Standard RAL colours



### Optional finishes



Non standard RAL colours

Satin stainless steel

**Aluminium** Silver

**Aluminium** Gold

**Aluminium** Bronze



**PRINT** Custom artwork

Discover our smart electronic solution for parcel deliveries







#### DAD LTD

Hornbeam Suite, The Rake Factory, Church Rd, Smeeth, Ashford, Kent TN25 6SA

Tel. : **+44 (0) 1233 630 406** Email : **info@dadgroup.co.uk** Web. : **dadgroup.co.uk**