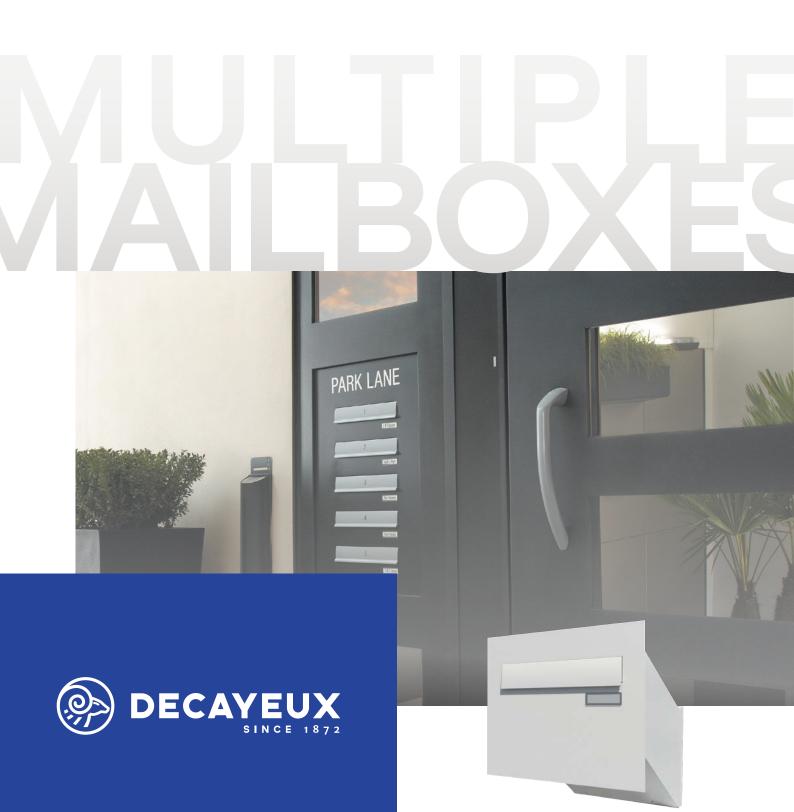

#### Multiple mailboxes | Side panel series sloping

## 2600-2

This mailbox system is designed to be integrated into the side panel of a communal entrance door. It can be a DAD communal door or any other door. Its one-piece design makes the unit neat and offers the latest improvements against vandalism. Made to measure, the front plate can be supplied with insulation components to reduce the loss heat. Other elements such as Dry Riser panel, Fire Switch, intercom and cameras can also integrated within the mailboxes. Mailboxes compliant to Secured By Design Homes 2019.