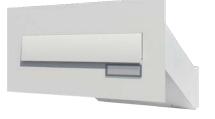

#### BODY

- Dimensions(mm) : 260W x 110H x 320D
- Electro-galvanised steel
- Polyester powder coated standard RAL colour

#### FRONT

- · Laser cut front plate made to measure
- Polyester powder coated standard RAL colour
- Front aperture (230 x 30)
- Anti-theft device
- Standard painted aluminium flap
- · Clipped perspex window with name tag