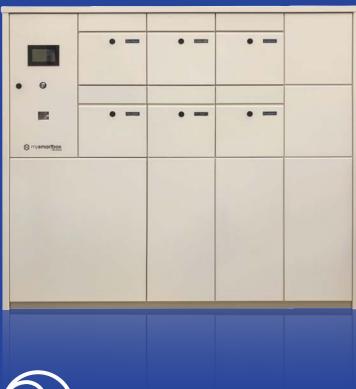

### 2600-1

dadgroup.co.uk

Multiple mailboxes | Side panel series sloping

## 2600-1

This mailbox system is designed to be integrated into the side panel of a communal entrance door. It can be a DAD communal door or any other door. Its one-piece design makes the unit neat and offers the latest improvements against vandalism. Made to measure, the front plate can be supplied with insulation components to reduce the loss heat. Other elements such as Dry Riser panel, Fire Switch, intercom and cameras can also integrated within the mailboxes. Mailboxes compliant to Secured By Design Homes 2019.