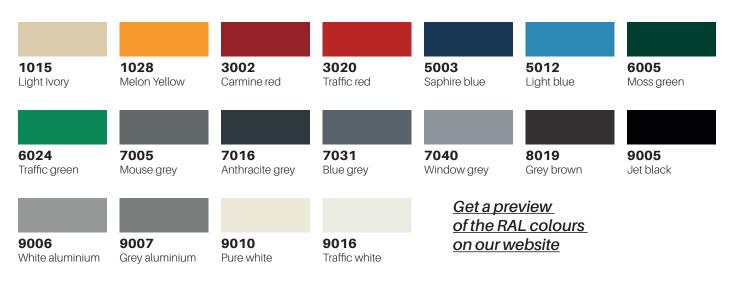

ade to measure
- Polyester powder coated standard RAL colour
- Front aperture (230 x 30)
- Anti-theft device
- Standard painted aluminium flap
- · Clipped perspex window with name tag

#### REAR

- Standard door
- Electro-galvanised steel
- Polyester powder coated standard RAL colour
- Clipped perspex window with name tag
- Cam lock with standard cylinder supplied with 2 keys

#### STANDARDS

- Royal Mail compliant
- · British Standard BS EN 13724 compliant

#### OPTIONS

- Soft close flap
- Master key
- Anti-arson
- Electronic lock
- High security TARA16C lock
- Access control
- Permanent engraving with ink infill
- Other finishes :
  - Non standard RAL colours
  - Satin stainless steel
  - Gold, Silver or Bronze anodized aluminium
  - Print

#### **FINISHES**

#### Standard RAL colours



#### Optional finishes



d Satin stainless steel

el Aluminium Silver

**Aluminium** Gold

**Aluminium** Bronze



```
PRINT
Custom artwork
```



Discover our smart electronic solution for parcel deliveries







#### DAD LTD

Hornbeam Suite, The Rake Factory, Church Rd, Smeeth, Ashford, Kent TN25 6SA

Tel. : **+44 (0) 1233 630 406** Email : **info@dadgroup.co.uk** Web. : **dadgroup.co.uk**