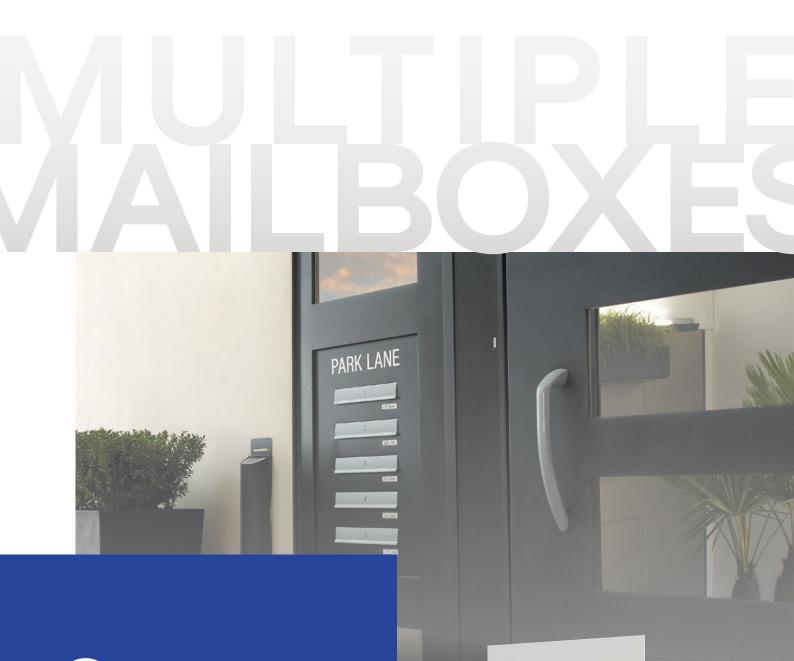

### 2600-1

dadgroup.co.uk

Multiple mailboxes | Side panel series sloping

## 2600-1

This mailbox system is designed to be integrated into the side panel of a communal entrance door. It can be a DAD communal door or any other door. Its one-piece design makes the unit neat and offers the latest improvements against vandalism. Made to measure, the front plate can be supplied with insulation components to reduce the loss heat. Other elements such as Dry Riser panel, Fire Switch, intercom and cameras can also integrated within the mailboxes. Mailboxes compliant to Secured By Design Homes 2019.