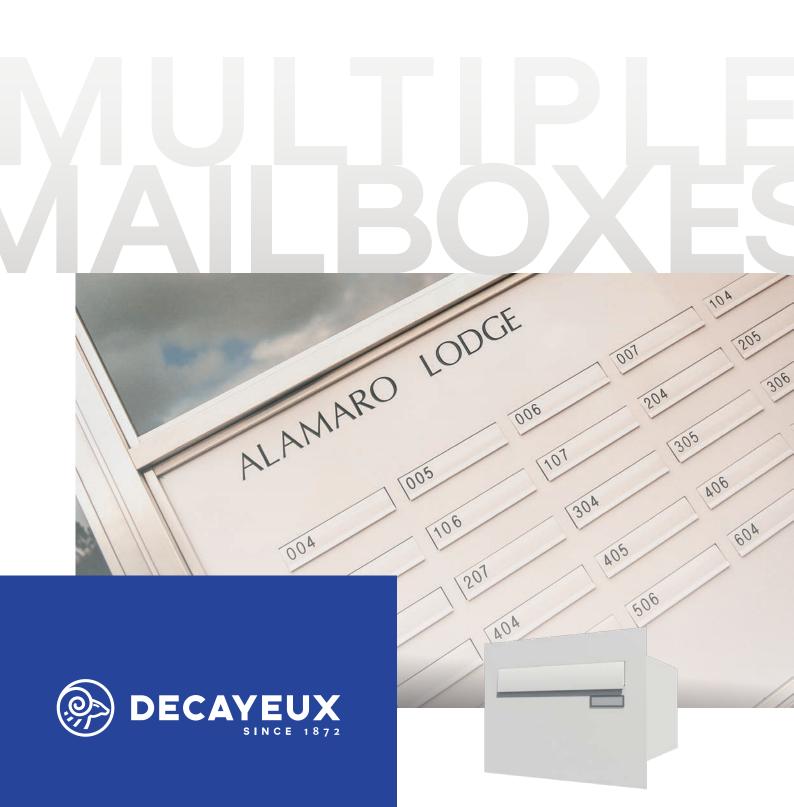

## 2035-2

dadgroup.co.uk

Multiple mailboxes | Side panel series horizontal

# 2035-2

This mailbox system is designed to be integrated into the side panel of a communal entrance door. It can be a DAD communal door or any other door. Its one-piece design makes the unit neat and offers the latest improvements against vandalism. Made to measure, the front plate can be supplied with insulation components to reduce the loss heat. Other elements such as Dry Riser panel, Fire Switch, intercom and cameras can also integrated within the mailboxes.