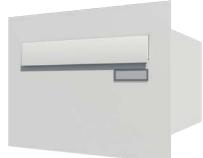

#### BODY

- Dimensions(mm) : 300W x 220H x 380D
- Electro-galvanised steel
- Polyester powder coated standard RAL colour

#### FRONT

- · Laser cut front plate made to measure
- Polyester powder coated standard RAL colour
- Front aperture (280 x 35)
- Standard painted steel flap
- · Clipped perspex window with name tag

#### REAR

- Standard door
- Electro-galvanised steel
- Polyester powder coated standard RAL colour
- · Clipped perspex window with name tag
- Cam lock with standard cylinder supplied with 2 keys