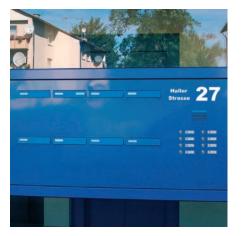

# 2035-2

This mailbox system is designed to be integrated into the side panel of a communal entrance door. It can be a DAD communal door or any other door. Its one-piece design makes the unit neat and offers the latest improvements against vandalism. Made to measure, the front plate can be supplied with insulation components to reduce the loss heat. Other elements such as Dry Riser panel, Fire Switch, intercom and cameras can also integrated within the mailboxes.

#### BODY

- Dimensions(mm) : 300W x 220H x 380D
- Electro-galvanised steel
- Polyester powder coated standard RAL colour

#### FRONT

- · Laser cut front plate made to measure
- Polyester powder coated standard RAL colour
- Front aperture (280 x 35)
- Standard painted steel flap
- · Clipped perspex window with name tag

#### REAR

- Standard door
- Electro-galvanised steel
- Polyester powder coated standard RAL colour
- · Clipped perspex window with name tag
- Cam lock with standard cylinder supplied with 2 keys