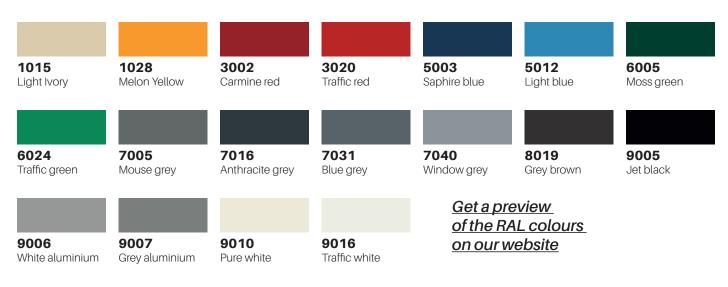

aser cut front plate made to measure
- Polyester powder coated standard RAL colour
- Front aperture (280 x 35)
- Standard painted steel flap
- · Clipped perspex window with name tag

#### REAR

- Standard door
- Electro-galvanised steel
- Polyester powder coated standard RAL colour
- · Clipped perspex window with name tag
- Cam lock with standard cylinder supplied with 2 keys

#### STANDARDS

- Royal Mail compliant
- · British Standard BS EN 13724 compliant

#### OPTIONS

- Soft close flap
- Master key
- Anti-arson
- Electronic lock
- High security TARA16C lock
- Access control
- Permanent engraving with ink infill
- Other finishes :
  - Non standard RAL colours
  - Satin stainless steel
  - Gold, Silver or Bronze anodized aluminium
  - Print

#### **FINISHES**

#### Standard RAL colours



#### **Optional finishes**









Aluminium Bronze



PRINT Custom artwork



Discover our smart electronic solution for parcel deliveries







#### DAD LTD

Hornbeam Suite, The Rake Factory, Church Rd, Smeeth, Ashford, Kent TN25 6SA

Tel. : **+44 (0) 1233 630 406** Email : **info@dadgroup.co.uk** Web. : **dadgroup.co.uk**