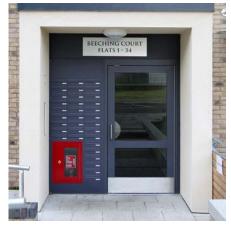

2035-1

Multiple mailboxes | Side panel series horizontal

2035-1

This mailbox system is designed to be integrated into the side panel of a communal entrance door. It can be a DAD communal door or any other door. Its one-piece design makes the unit neat and offers the latest improvements against vandalism. Made to measure, the front plate can be supplied with insulation components to reduce the loss heat. Other elements such as Dry Riser panel, Fire Switch, intercom and cameras can also integrated within the mailboxes.