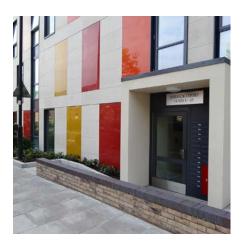

2035-1

Multiple mailboxes | Side panel series horizontal

2035-1

This mailbox system is designed to be integrated into the side panel of a communal entrance door. It can be a DAD communal door or any other door. Its one-piece design makes the unit neat and offers the latest improvements against vandalism. Made to measure, the front plate can be supplied with insulation components to reduce the loss heat. Other elements such as Dry Riser panel, Fire Switch, intercom and cameras can also integrated within the mailboxes.