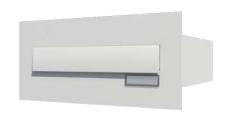

#### **BODY**

- Dimensions(mm): 300W x 110H x 380D
- Electro-galvanised steel
- Polyester powder coated standard RAL colour

#### **FRONT**

- Laser cut front plate made to measure
- Polyester powder coated standard RAL colour
- Front aperture (280 x 35)
- Standard painted steel flap
- Clipped perspex window with name tag

#### **REAR**

- Standard door
- Electro-galvanised steel
- Polyester powder coated standard RAL colour
- Clipped perspex window with name tag
- Cam lock with standard cylinder supplied with 2 keys