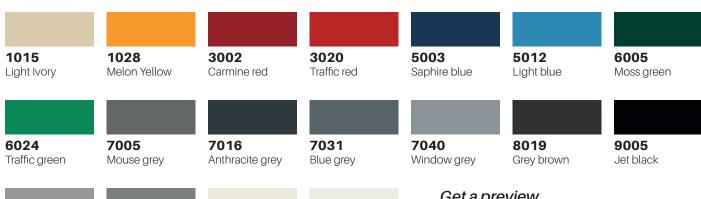

#### **FINISHES**

### Standard RAL colours

9010 Pure white

**9016**Traffic white

Get a preview of the RAL colours on our website