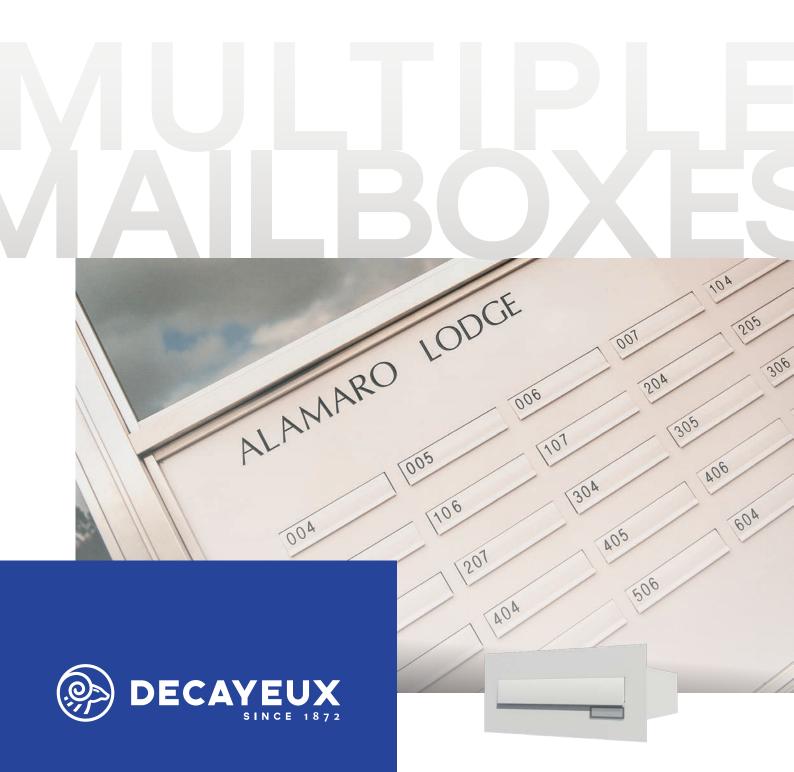

2035-1

Multiple mailboxes | Side panel series horizontal

2035-1

This mailbox system is designed to be integrated into the side panel of a communal entrance door. It can be a DAD communal door or any other door. Its one-piece design makes the unit neat and offers the latest improvements against vandalism. Made to measure, the front plate can be supplied with insulation components to reduce the loss heat. Other elements such as Dry Riser panel, Fire Switch, intercom and cameras can also integrated within the mailboxes.