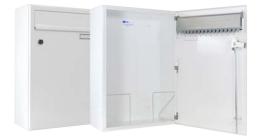

#### BODY

- Dimensions(mm) : 300W x 440H x 150D
- Electro-galvanised steel
- Polyester powder coated standard RAL colour
- Internal mail holder

#### FRONT

- Standard door
- Electro-galvanised steel
- Polyester powder coated standard RAL colour
- Front aperture (260 x 50)
- Patented high security anti-theft device
- Standard painted aluminium flap
- · Clipped perspex window with name tag

 2 points locking mechanism with security cylinder supplied with 2 keys