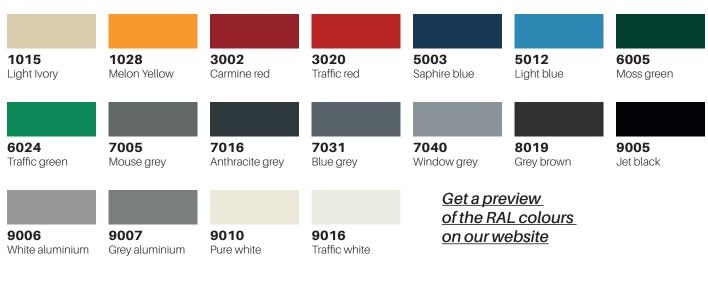

ised steel
- Polyester powder coated standard RAL colour
- Internal mail holder

#### FRONT

- Standard door
- Electro-galvanised steel
- Polyester powder coated standard RAL colour
- Front aperture (260 x 50)
- Patented high security anti-theft device
- Standard painted aluminium flap
- · Clipped perspex window with name tag

 2 points locking mechanism with security cylinder supplied with 2 keys

#### **STANDARDS**

- Secured by Design Homes 2019 guide compliant
- Royal Mail compliant
- British Standard BS EN 13724 compliant

#### **OPTIONS**

- Surround
- Stands
- Anti-arson
- Permanent engraving with ink infill
- Other finishes :
  - Non standard RAL colours
  - Satin stainless steel
  - Gold, Silver or Bronze anodized aluminium
  - Print

#### **FINISHES**

#### Standard RAL colours



### Optional finishes



Non standard RAL colours

Satin stainless steel

**Aluminium** Silver **Aluminium** Gold Aluminium Bronze



**PRINT** Custom artwork







Discover our smart electronic solution for parcel deliveries







#### DAD LTD

Hornbeam Suite, The Rake Factory, Church Rd, Smeeth, Ashford, Kent TN25 6SA

Tel. : **+44 (0) 1233 630 406** Email : **info@dadgroup.co.uk** Web. : **dadgroup.co.uk**