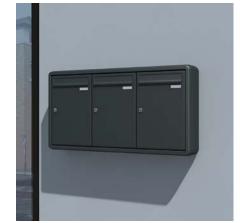

### Shark

dadgroup.co.uk

Multiple mailboxes | Shark

## Shark

Our latest innovation. This secure mailbox has been designed to prevent fishing and mail theft. A unique patented anti-fishing device is attached to the inside of the aperture. There is added security through the use of a multiple locking mechanism which in turn strengthens the box making the whole product more robust. Its large size will allow a large amount of A4 mail to be kept safely. This letterbox complies to Secured by Design Homes 2019.

#### FRONT

- Standard door
- Electro-galvanised steel
- Polyester powder coated standard RAL colour
- Front aperture (260 x 50)
- Patented high security anti-theft device
- Standard painted aluminium flap
- · Clipped perspex window with name tag