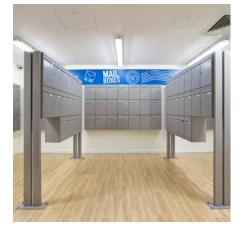

## Shark

Our latest innovation. This secure mailbox has been designed to prevent fishing and mail theft. A unique patented anti-fishing device is attached to the inside of the aperture. There is added security through the use of a multiple locking mechanism which in turn strengthens the box making the whole product more robust. Its large size will allow a large amount of A4 mail to be kept safely. This letterbox complies to Secured by Design Homes 2019.