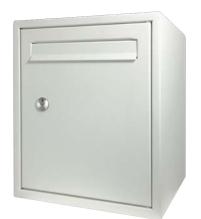

#### **BODY**

- Dimensions(mm): 325W x 380H x 330D
- Electro-galvanised steel
- Polyester powder coated standard RAL colour

#### **FRONT**

- Standard door
- Polyester powder coated standard RAL colour
- Front aperture (230 x 30)
- Patented high security anti-theft device