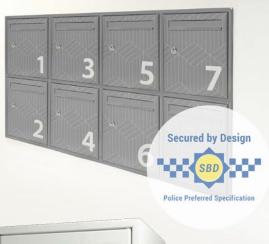

#### Multiple mailboxes | DAD009

The DAD009 mailbox has been successfully tested to achieve TS009 Level 2 accreditation. This is officially the most secure postbox available in the UK and strongly recommended by Secured By Design Officers in the SBD Homes 2019 Guide. The best answer against mail theft and ID theft. Don't compromise, choose a Certified TS009 mailbox.

#### **STANDARDS**

- Secured by Design Homes 2019 guide compliant
- · Secured by Design TS009 tested and certified
- Royal Mail compliant
- British Standard BS EN 13724 compliant