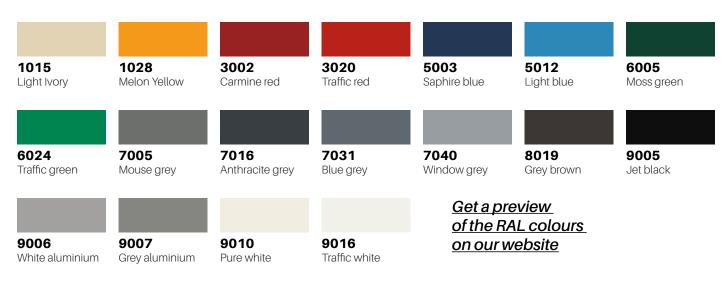

5W x 370H x 140D
- Electro-galvanised steel
- · Polyester powder coated standard RAL colour

#### FRONT

- Standard door
- Electro-galvanised steel
- Polyester powder coated standard RAL colour
- Front aperture (235 x 25)

Sprung painted steel flap

 Cam lock with standard cylinder supplied with 2 keys

#### **STANDARDS**

- Compliant to BS476 Part 22 and conforming to BS476 Part 6 & 7
- Secured by Design Homes 2019 guide compliant
- Royal Mail compliant
- British Standard BS EN 13724 compliant
- Compliant to BS476 Part 22 and
- conforming to BS476 Part 6 & 7

#### **OPTIONS**

- Surround
- Stands
- Master key
- Anti-arson
- Permanent engraving with ink infill
- Other finishes :
  - Non standard RAL colours
  - Satin stainless steel
  - Print

#### **FINISHES**

#### Standard RAL colours



## **Optional finishes**



Non standard RAL colours

Satin stainless steel PRINT - Custom artwork

#### DIMENSIONS



Discover our smart electronic solution for parcel deliveries





#### DAD LTD

Hornbeam Suite, The Rake Factory, Church Rd, Smeeth, Ashford, Kent TN25 6SA

Tel. : **+44 (0) 1233 630 406** Email : **info@dadgroup.co.uk** Web. : **dadgroup.co.uk** 













RIBA