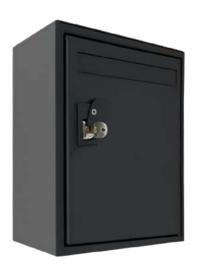

### BODY

- Dimensions(mm) : 275W x 370H x 140D
- Electro-galvanised steel
- · Polyester powder coated standard RAL colour

#### FRONT

- Standard door
- Electro-galvanised steel
- Polyester powder coated standard RAL colour
- Front aperture (235 x 25)

Sprung painted steel flap

 Cam lock with standard cylinder supplied with 2 keys