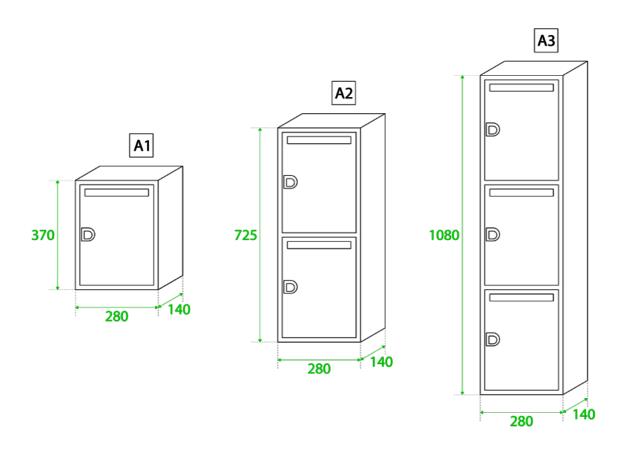

### BODY

- Dimensions(mm) : 275W x 370H x 140D
- Electro-galvanised steel
- · Polyester powder coated standard RAL colour