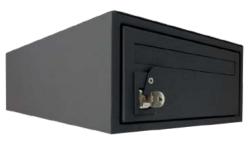

#### **BODY**

- Dimensions(mm): 280W x 125H x 360D
- Electro-galvanised steel
- Polyester powder coated standard RAL colour

#### **FRONT**

- Standard door
- Electro-galvanised steel
- Polyester powder coated standard RAL colour
- Front aperture (235 x 25)