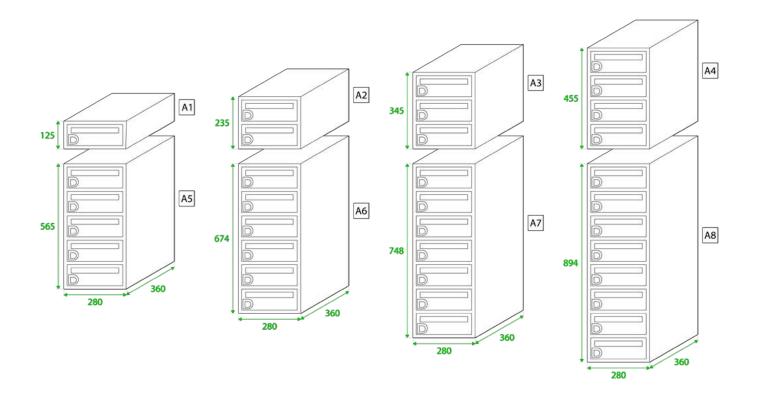

#### **BODY**

- Dimensions(mm): 280W x 125H x 360D
- Electro-galvanised steel
- Polyester powder coated standard RAL colour

#### **FRONT**

- Standard door
- Electro-galvanised steel
- Polyester powder coated standard RAL colour
- Front aperture (235 x 25)

#### **DIMENSIONS**

<sup>\*</sup>Please note that the finishes shown on this document can differ slightly from reality due to your display or printer. Note: All the dimensions of this document are in mm. Please allow minor tolerance on the overall alignment of our boxes.