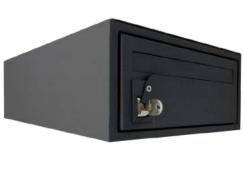

#### **BODY**

- Dimensions(mm): 280W x 125H x 360D
- Electro-galvanised steel
- Polyester powder coated standard RAL colour

#### **FRONT**

- Standard door
- Electro-galvanised steel
- Polyester powder coated standard RAL colour
- Front aperture (235 x 25)