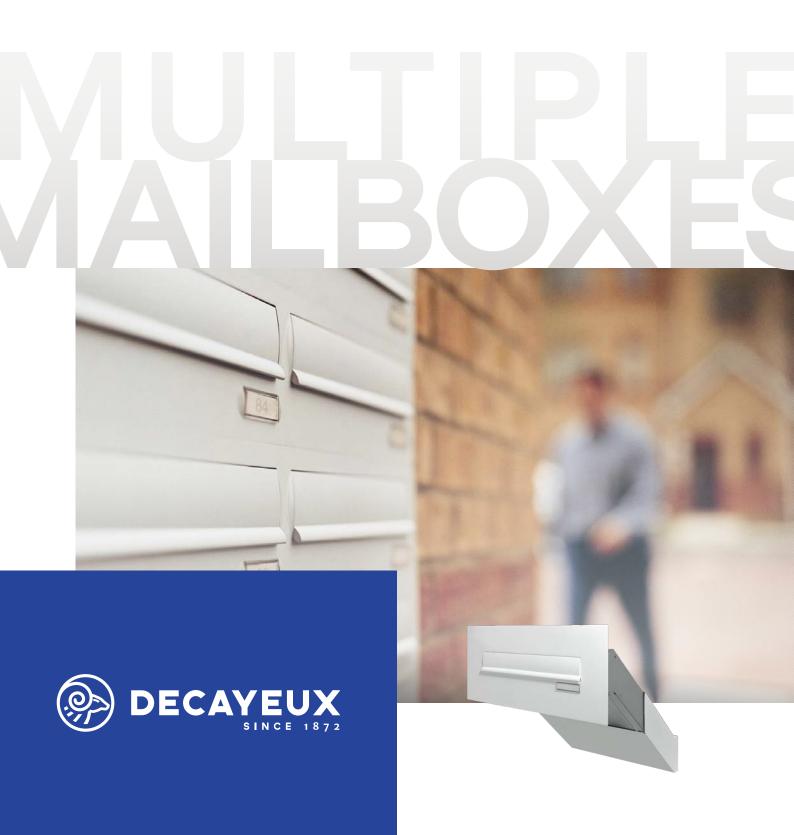

#### Multiple mailboxes | Through the wall series

# 2001+

The DAD Telescopic range of mailboxes was developed to suit through cavity or solid walls between 260 and 500mm deep. This concept guarantees the opening door at the rear will sit flush with the inner wall. Available as a multiple unit in any configuration. The laser cut front panel is attached to the mailboxes with no screws visible from outside for extra security and sleek appearance. Mailboxes compliant to SBD Homes 2019.