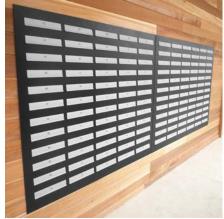

# 2001+

The DAD Telescopic range of mailboxes was developed to suit through cavity or solid walls between 260 and 500mm deep. This concept guarantees the opening door at the rear will sit flush with the inner wall. Available as a multiple unit in any configuration. The laser cut front panel is attached to the mailboxes with no screws visible from outside for extra security and sleek appearance. Mailboxes compliant to SBD Homes 2019.

#### **BODY**

- Dimensions(mm):
  - min : 300W x 125H x 380D (14.3L)
  - max : 300W x 125H x 500D (18.8L)
- Electro-galvanised steel
- Polyester powder coated standard RAL colour

#### **FRONT**

- Laser cut front plate made to measure
- Polyester powder coated standard RAL colour
- Front aperture (280 x 35)
- Anti-theft device
- Standard painted aluminium flap
- · Clipped perspex window with name tag