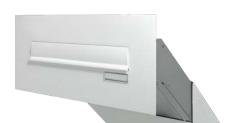

#### **BODY**

- Dimensions(mm):
  - min: 300W x 125H x 260D (9.8L) - max: 300W x 125H x 380D (14.3L)
- · Electro-galvanised steel
- Polyester powder coated standard RAL colour

#### **FRONT**

- · Laser cut front plate made to measure
- Polyester powder coated standard RAL colour
- Front aperture (280 x 35)
- Anti-theft device
- Standard painted aluminium flap
- · Clipped perspex window with name tag

#### **REAR**

- Standard door
- Electro-galvanised steel
- Polyester powder coated standard RAL colour
- Clipped perspex window with name tag
- Cam lock with standard cylinder supplied with 2 keys