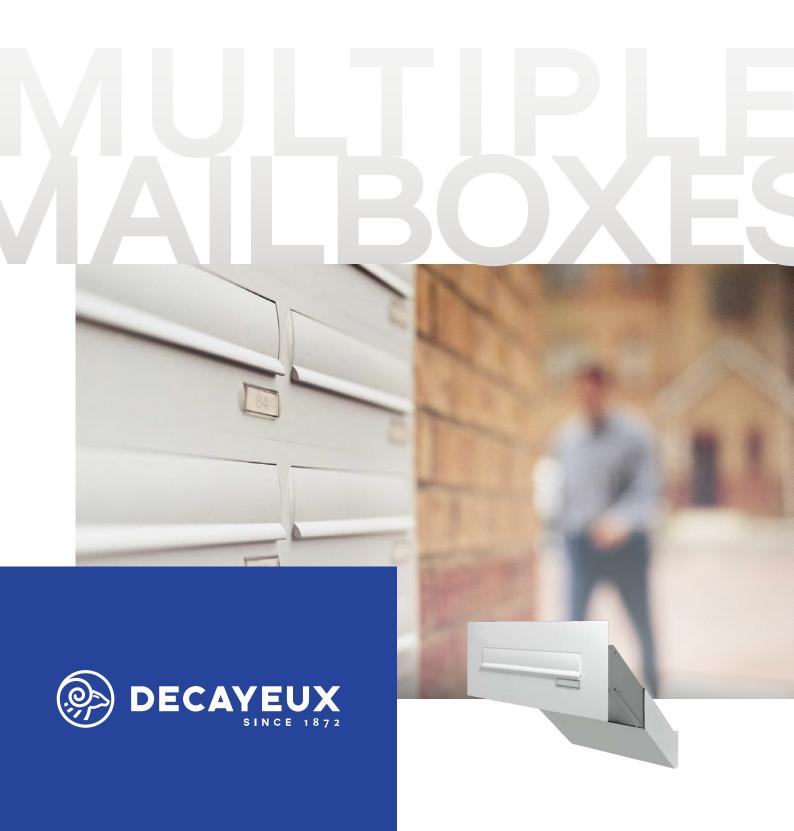

#### Multiple mailboxes | Through the wall series

# 2001

The DAD Telescopic range of mailboxes was developed to suit through cavity or solid walls between 260 and 500mm deep. This concept guarantees the opening door at the rear will sit flush with the inner wall. Available as a multiple unit in any configuration. The laser cut front panel is attached to the mailboxes with no screws visible from outside for extra security and sleek appearance. Mailboxes compliant to SBD Homes 2019.

#### **BODY**

- Dimensions(mm):
  - min: 300W x 125H x 260D (9.8L) - max: 300W x 125H x 380D (14.3L)
- · Electro-galvanised steel
- Polyester powder coated standard RAL colour

#### **FRONT**

- · Laser cut front plate made to measure
- Polyester powder coated standard RAL colour
- Front aperture (280 x 35)
- Anti-theft device
- Standard painted aluminium flap
- · Clipped perspex window with name tag

#### **REAR**

- Standard door
- Electro-galvanised steel
- Polyester powder coated standard RAL colour
- Clipped perspex window with name tag
- Cam lock with standard cylinder supplied with 2 keys