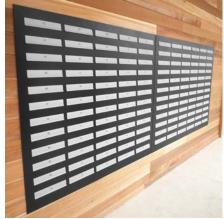

# 2001

The DAD Telescopic range of mailboxes was developed to suit through cavity or solid walls between 260 and 500mm deep. This concept guarantees the opening door at the rear will sit flush with the inner wall. Available as a multiple unit in any configuration. The laser cut front panel is attached to the mailboxes with no screws visible from outside for extra security and sleek appearance. Mailboxes compliant to SBD Homes 2019.

#### **BODY**

- Dimensions(mm):
  - min: 300W x 125H x 260D (9.8L) - max: 300W x 125H x 380D (14.3L)
- · Electro-galvanised steel
- Polyester powder coated standard RAL colour

#### **FRONT**

- · Laser cut front plate made to measure
- Polyester powder coated standard RAL colour
- Front aperture (280 x 35)
- Anti-theft device
- Standard painted aluminium flap
- · Clipped perspex window with name tag