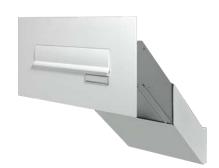

#### **BODY**

- Dimensions(mm):
  - min: 255W x 108H x 380D (10.5L) - max: 255W x 108H x 500D (13.8L)

Electro-galvanised steel

Polyester powder coated standard RAL colour

### **FRONT**

- Laser cut front plate made to measure
- Polyester powder coated standard RAL colour
- Front aperture (230 x 35)
- Anti-theft device
- Standard painted aluminium flap
- · Clipped perspex window with name tag

#### REAR

- Standard door
- Electro-galvanised steel
- Polyester powder coated standard RAL colour
- Clipped perspex window with name tag
- Cam lock with standard cylinder supplied with 2 keys