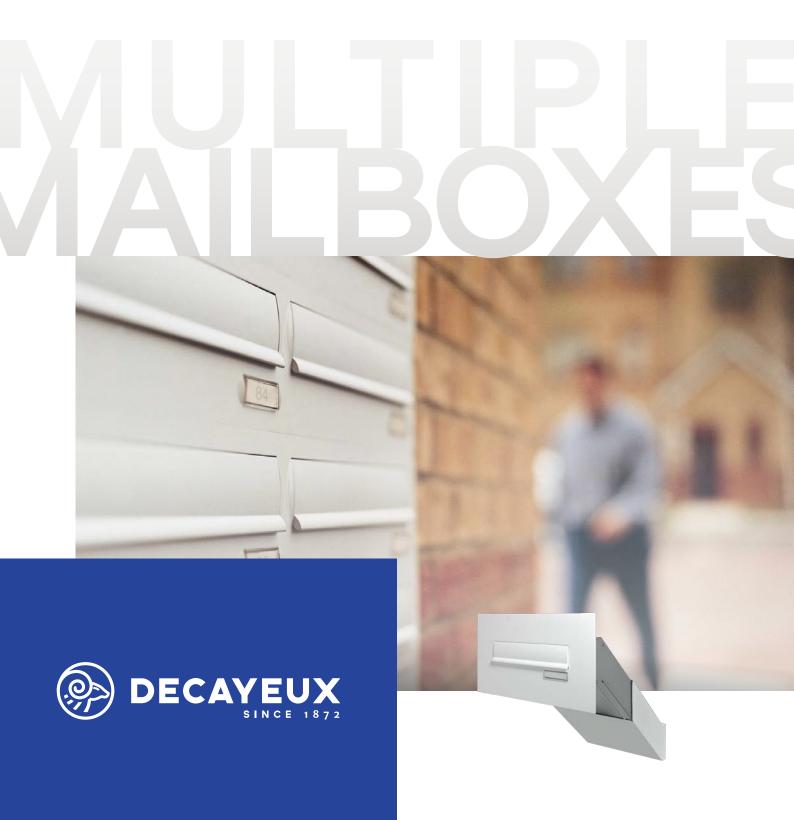

2000+

The DAD Telescopic range of mailboxes was developed to suit through cavity or solid walls between 260 and 500mm deep. This concept guarantees the opening door at the rear will sit flush with the inner wall. Available as a multiple unit in any configuration. The laser cut front panel is attached to the mailboxes with no screws visible from outside for extra security and sleek appearance. Mailboxes compliant to SBD Homes 2019.

#### **APPLICATIONS**