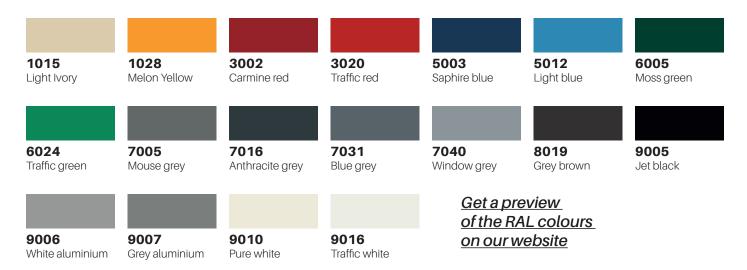

aser cut front plate made to measure
- Polyester powder coated standard RAL colour
- Front aperture (230 x 35)
- Anti-theft device
- Standard painted aluminium flap
- · Clipped perspex window with name tag

#### REAR

- Standard door
- Electro-galvanised steel
- Polyester powder coated standard RAL colour
- Clipped perspex window with name tag
- Cam lock with standard cylinder supplied with 2 keys

#### **STANDARDS**

- Secured by Design Homes 2019 guide compliant
- Royal Mail compliant
- British Standard BS EN 13724 compliant

#### **OPTIONS**

- Surround
- Soft close flap
- Master key
- Anti-arson
- Electronic lock
- High security TARA16C lock
- Access control
- Permanent engraving with ink infill
- Other finishes:
  - Non standard RAL colours

#### **FINISHES**

# Standard RAL colours



# Optional finishes



# S mysmartbox



#### **DAD LTD**

Hornbeam Suite, The Rake Factory, Church Rd, Smeeth, Ashford, Kent TN25 6SA

Tel.: +44 (0) 1233 630 406 Email: info@dadgroup.co.uk Web.: dadgroup.co.uk