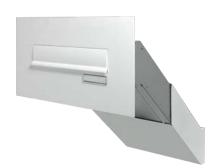

# **BODY**

- Dimensions(mm):
  - min: 255W x 108H x 260D (7.2L)max: 255W x 108H x 380D (10.5L)
- Electro-galvanised steel
- Polyester powder coated standard RAL colour

#### **FRONT**

- Laser cut front plate made to measure
- Polyester powder coated standard RAL colour
- Front aperture (230 x 35)
- Anti-theft device
- Standard painted aluminium flap
- · Clipped perspex window with name tag

#### **REAR**

- Standard door
- Electro-galvanised steel
- Polyester powder coated standard RAL colour
- Clipped perspex window with name tag
- Cam lock with standard cylinder supplied with 2 keys