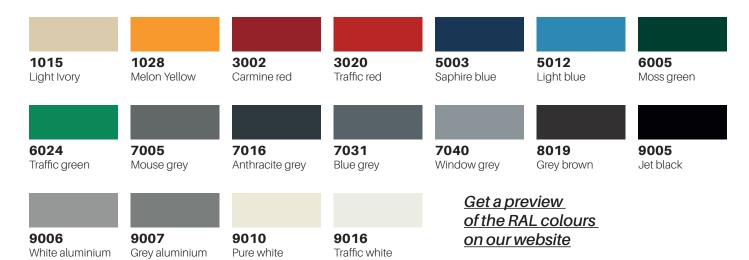

r cut front plate made to measure
- Polyester powder coated standard RAL colour
- Front aperture (230 x 35)
- Anti-theft device
- Standard painted aluminium flap
- · Clipped perspex window with name tag

#### **REAR**

- Standard door
- Electro-galvanised steel
- Polyester powder coated standard RAL colour
- Clipped perspex window with name tag
- Cam lock with standard cylinder supplied with 2 keys

#### **STANDARDS**

- Secured by Design Homes 2019 guide compliant
- Royal Mail compliant
- British Standard BS EN 13724 compliant

#### **OPTIONS**

- Surround
- Soft close flap
- Master key
- Anti-arson
- Electronic lock
- High security TARA16C lock
- Access control
- Permanent engraving with ink infill
- Other finishes:
  - Non standard RAL colours

### **FINISHES**

# Standard RAL colours









# S mysmartbox



#### **DAD LTD**

Hornbeam Suite, The Rake Factory, Church Rd, Smeeth, Ashford, Kent TN25 6SA

Tel.: +44 (0) 1233 630 406 Email: info@dadgroup.co.uk Web.: dadgroup.co.uk