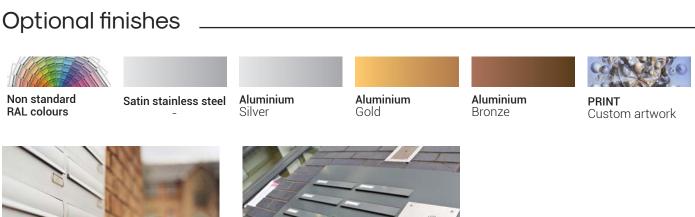

#### **OPTIONS**

- Surround
- Soft close flap
- Master key
- Anti-arson
- Electronic lock
- High security TARA16C lock
- Access control
- Permanent engraving with ink infill
- Other finishes:
  - Non standard RAL colours