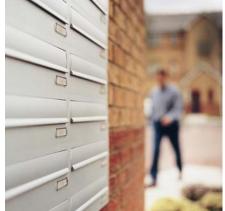

2000

The DAD Telescopic range of mailboxes was developed to suit through cavity or solid walls between 260 and 500mm deep. This concept guarantees the opening door at the rear will sit flush with the inner wall. Available as a multiple unit in any configuration. The laser cut front panel is attached to the mailboxes with no screws visible from outside for extra security and sleek appearance. Mailboxes compliant to SBD Homes 2019.

## **APPLICATIONS**