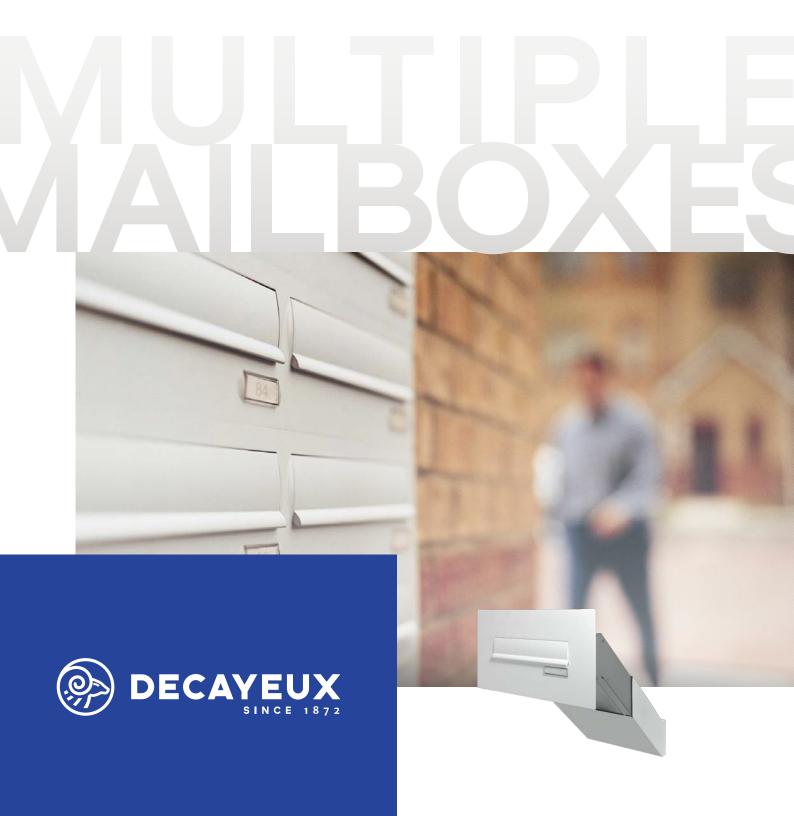

2000

The DAD Telescopic range of mailboxes was developed to suit through cavity or solid walls between 260 and 500mm deep. This concept guarantees the opening door at the rear will sit flush with the inner wall. Available as a multiple unit in any configuration. The laser cut front panel is attached to the mailboxes with no screws visible from outside for extra security and sleek appearance. Mailboxes compliant to SBD Homes 2019.

## **APPLICATIONS**