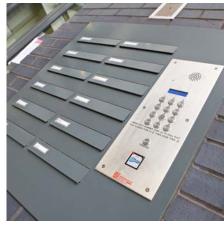

## **APPLICATIONS**

#### **OPTIONS**

- Surround
- Soft close flap
- Master key
- Anti-arson
- Electronic lock
- High security TARA16C lock
- Access control
- Permanent engraving with ink infill
- Other finishes:
  - Non standard RAL colours