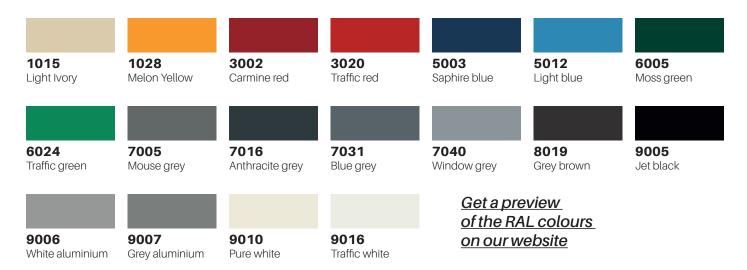

NDARDS**

- Secured by Design Homes 2019 guide compliant
- Royal Mail compliant
- British Standard BS EN 13724 compliant

#### **BODY**

- Dimensions(mm) : 300W x 220H x 320D
- Electro-galvanised steel
- Polyester powder coated standard RAL colour

#### **FRONT**

- Standard door
- Electro-galvanised steel
- Polyester powder coated standard RAL colour
- Front aperture (260 x 35)
- Anti-theft device
- Standard painted aluminium flap
- Clipped perspex window with name tag

#### **OPTIONS**

- Surround
- Soft close flap
- Master key
- Anti-arson
- Electronic lock
- Access control
- Permanent engraving with ink infill
- · Other finishes:
  - Non standard RAL colours
  - Satin stainless steel
  - Gold, Silver or Bronze anodized aluminium
  - Print

#### **FINISHES**

#### Standard RAL colours



### Optional finishes



# S mysmartbox



#### **DAD LTD**

Hornbeam Suite, The Rake Factory, Church Rd, Smeeth, Ashford, Kent TN25 6SA

Tel.: +44 (0) 1233 630 406 Email: info@dadgroup.co.uk Web.: dadgroup.co.uk