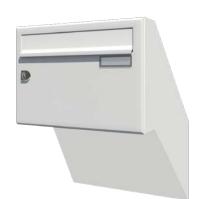

#### **BODY**

- Dimensions(mm) : 300W x 220H x 320D
- Electro-galvanised steel
- Polyester powder coated standard RAL colour

#### **FRONT**

- Standard door
- Electro-galvanised steel
- Polyester powder coated standard RAL colour
- Front aperture (260 x 35)
- Anti-theft device
- Standard painted aluminium flap
- Clipped perspex window with name tag