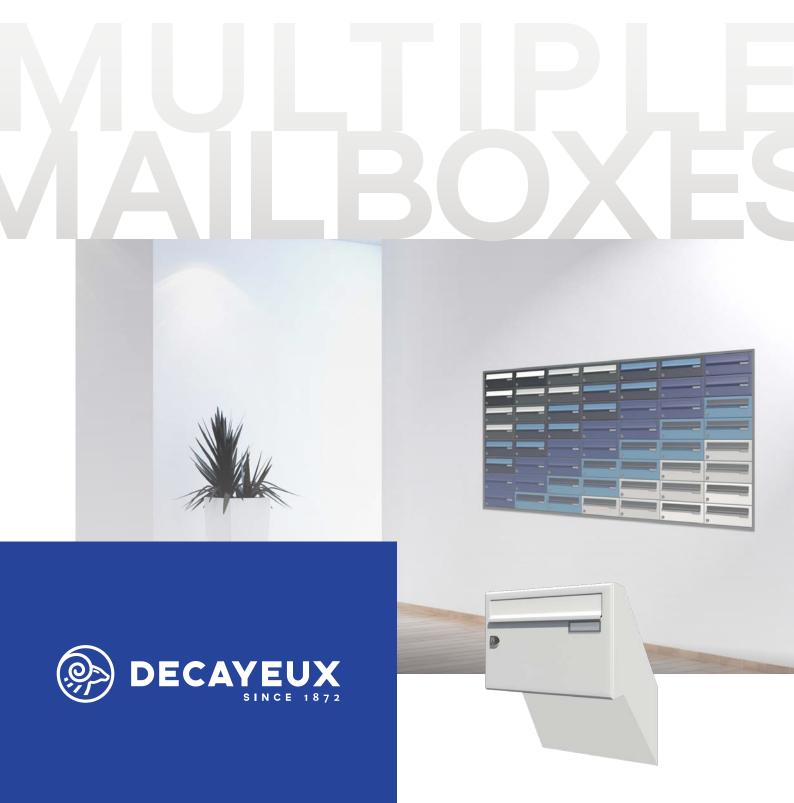

3700-2

Multiple mailboxes | 3700

3700-2

This new and unique mailbox design by DAD was created to combat the threat of fishing and mail theft. The mail is delivered through the flap and over the anti theft device before dropping down a 45 degree chute to the back of the box. The door can only be opened using a key with protected profile (copies only available from our factory). Ideal for apartment blocks, student accommodation and large volume banks of mailboxes. Mailboxes compliant to SBD Homes 2019.