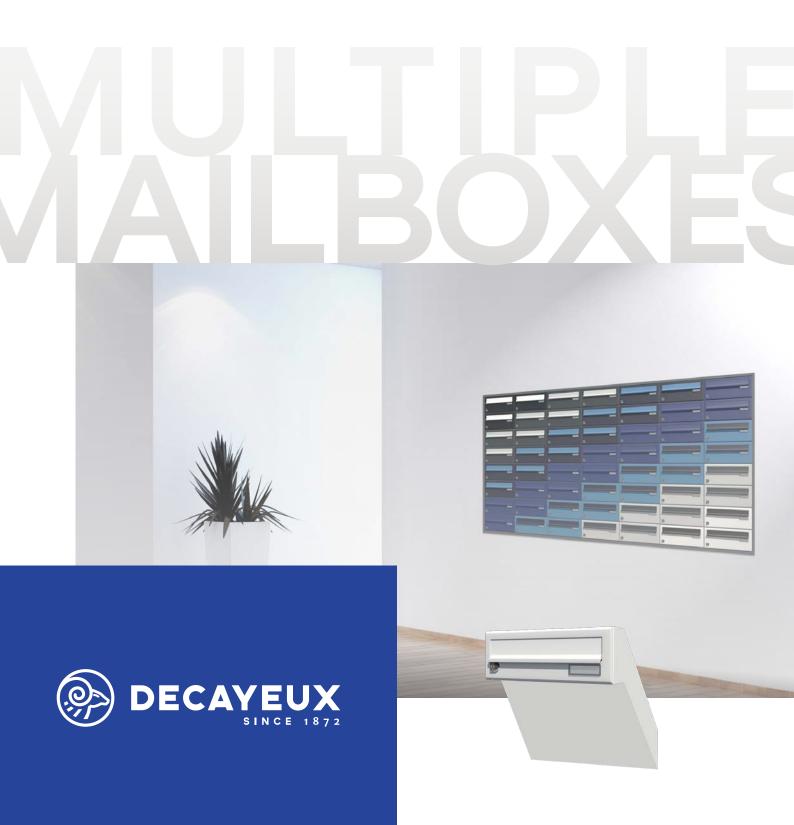

3700-1

This new and unique mailbox design by DAD was created to combat the threat of fishing and mail theft. The mail is delivered through the flap and over the anti theft device before dropping down a 45 degree chute to the back of the box. The door can only be opened using a key with protected profile (copies only available from our factory). Ideal for apartment blocks, student accommodation and large volume banks of mailboxes. Mailboxes compliant to SBD Homes 2019.