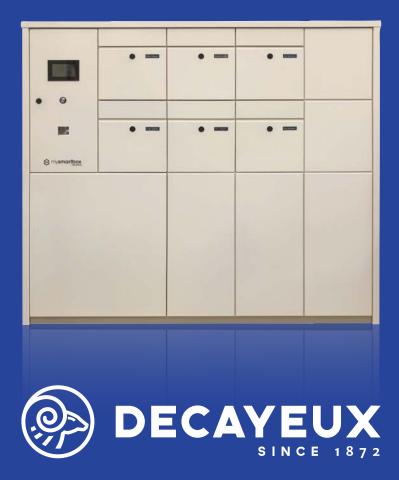

3700-1

This new and unique mailbox design by DAD was created to combat the threat of fishing and mail theft. The mail is delivered through the flap and over the anti theft device before dropping down a 45 degree chute to the back of the box. The door can only be opened using a key with protected profile (copies only available from our factory). Ideal for apartment blocks, student accommodation and large volume banks of mailboxes. Mailboxes compliant to SBD Homes 2019.

# S mysmartbox