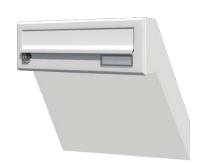

#### **BODY**

- Dimensions(mm): 300W x 110H x 320D
- Electro-galvanised steel
- Polyester powder coated standard RAL colour

#### **FRONT**

- Standard door
- Electro-galvanised steel
- Polyester powder coated standard RAL colour
- Front aperture (260 x 35)
- Anti-theft device
- Standard painted aluminium flap
- Clipped perspex window with name tag