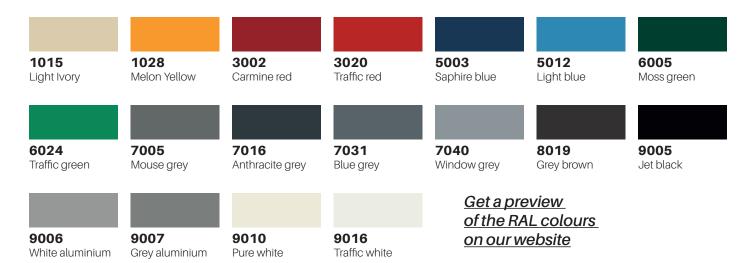

BODY**

- Dimensions(mm): 300W x 110H x 320D
- Electro-galvanised steel
- Polyester powder coated standard RAL colour

#### **FRONT**

- Standard door
- Electro-galvanised steel
- Polyester powder coated standard RAL colour
- Front aperture (260 x 35)
- Anti-theft device
- Standard painted aluminium flap
- Clipped perspex window with name tag

#### **STANDARDS**

- Secured by Design Homes 2019 guide compliant
- Royal Mail compliant
- British Standard BS EN 13724 compliant

#### **OPTIONS**

- Surround
- Soft close flap
- Master key
- Anti-arson
- Electronic lock
- Access control
- Permanent engraving with ink infill
- Other finishes:
  - Non standard BAL colours
  - Satin stainless steel
  - Gold, Silver or Bronze anodized aluminium
  - Print

#### **FINISHES**

#### Standard RAL colours



### Optional finishes





# S mysmartbox



#### **DAD LTD**

Hornbeam Suite, The Rake Factory, Church Rd, Smeeth, Ashford, Kent TN25 6SA

Tel.: +44 (0) 1233 630 406 Email: info@dadgroup.co.uk Web.: dadgroup.co.uk