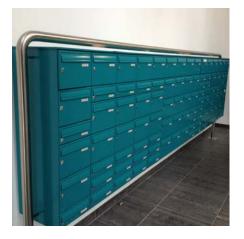

## 2030-3

This is the most common application, where the mailboxes are positioned either freestanding, wall mounted or recessed within a wall. The standard mailboxes are for both external and internal use. All mailboxes will take standard A4 sized mail, and they all comply to British Standards and Secured By Design Homes 2019 requirements.

#### BODY

- Dimensions(mm) : 300W x 330H x 385D
- Electro-galvanised steel
- Polyester powder coated standard RAL colour

#### FRONT

- Standard door
- Electro-galvanised steel
- Polyester powder coated standard RAL colour
- Front aperture (260 x 35)
- Anti-theft device
- Standard painted aluminium flap
- · Clipped perspex window with name tag