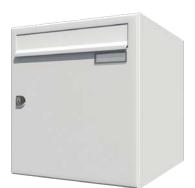

## 2030-3

This is the most common application, where the mailboxes are positioned either freestanding, wall mounted or recessed within a wall. The standard mailboxes are for both external and internal use. All mailboxes will take standard A4 sized mail, and they all comply to British Standards and Secured By Design Homes 2019 requirements.

#### BODY

- Dimensions(mm) : 300W x 330H x 385D
- Electro-galvanised steel
- Polyester powder coated standard RAL colour

#### FRONT

- Standard door
- Electro-galvanised steel
- Polyester powder coated standard RAL colour
- Front aperture (260 x 35)
- Anti-theft device
- Standard painted aluminium flap
- · Clipped perspex window with name tag