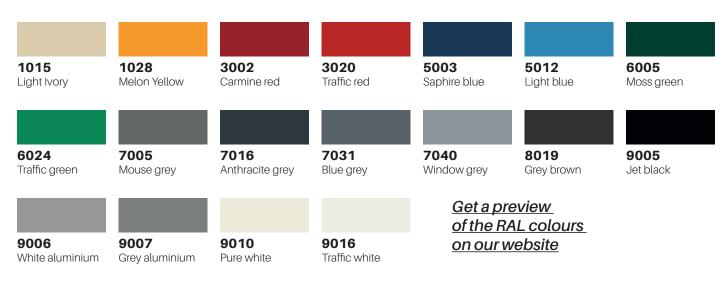

r coated standard RAL colour

#### FRONT

- Standard door
- Electro-galvanised steel
- Polyester powder coated standard RAL colour
- Front aperture (260 x 35)
- Anti-theft device
- Standard painted aluminium flap
- · Clipped perspex window with name tag

• Cam lock with standard cylinder supplied with 2 keys

#### **STANDARDS**

- Secured by Design Homes 2019 guide compliant
- Royal Mail compliant
- British Standard BS EN 13724 compliant

#### **OPTIONS**

- Surround
- Stands
- Soft close flap
- Master key
- Anti-arson
- Electronic lock
- High security TARA16C lock
- Access control
- Permanent engraving with ink infill
- Other finishes :
  - Non standard RAL colours
  - Satin stainless steel
- Gold, Silver or Bronze anodized aluminium
- Print

#### **FINISHES**

#### Standard RAL colours



#### **Optional finishes**



Non standard RAL colours

Satin stainless steel Al

**Aluminium** Silver

**Aluminium** Gold

**Aluminium** Bronze



**PRINT** Custom artwork



Discover our smart electronic solution for parcel deliveries







#### DAD LTD

Hornbeam Suite, The Rake Factory, Church Rd, Smeeth, Ashford, Kent TN25 6SA

Tel. : **+44 (0) 1233 630 406** Email : **info@dadgroup.co.uk** Web. : **dadgroup.co.uk**