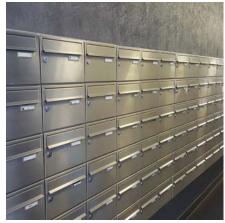

#### Multiple mailboxes | Standard series

2030-2

This is the most common application, where the mailboxes are positioned either freestanding, wall mounted or recessed within a wall. The standard mailboxes are for both external and internal use. All mailboxes will take standard A4 sized mail, and they all comply to British Standards and Secured By Design Homes 2019 requirements.