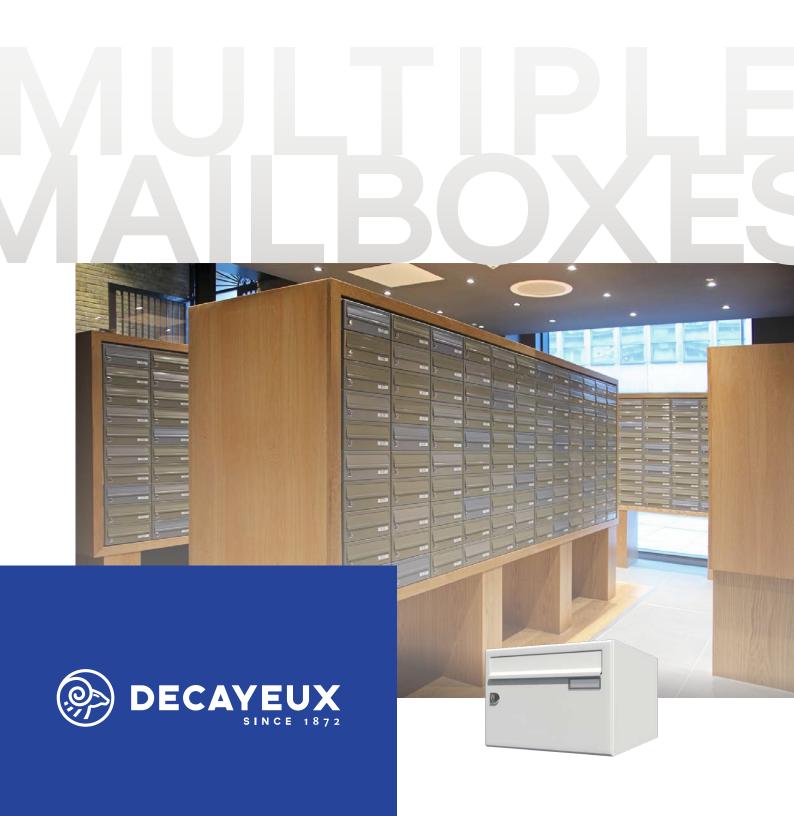

#### Multiple mailboxes | Standard series

2030-2

This is the most common application, where the mailboxes are positioned either freestanding, wall mounted or recessed within a wall. The standard mailboxes are for both external and internal use. All mailboxes will take standard A4 sized mail, and they all comply to British Standards and Secured By Design Homes 2019 requirements.