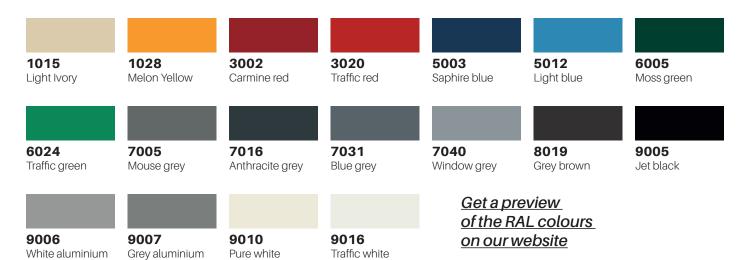

019 guide compliant
- Royal Mail compliant
- · British Standard BS EN 13724 compliant

#### **BODY**

- Dimensions(mm): 300W x 220H x 385D
- Electro-galvanised steel
- Polyester powder coated standard RAL colour

#### **FRONT**

- Standard door
- Electro-galvanised steel
- Polyester powder coated standard RAL colour
- Front aperture (260 x 35)
- Anti-theft device
- Standard painted aluminium flap
- Clipped perspex window with name tag

#### **OPTIONS**

- Surround
- Stands
- Soft close flap
- Master key
- Anti-arson
- Electronic lock
- High security TARA16C lock
- Access control
- Permanent engraving with ink infill
- Other finishes:
  - Non standard RAL colours
  - Satin stainless steel
  - Gold. Silver or Bronze anodized aluminium
  - Print

#### **FINISHES**

#### Standard RAL colours



### Optional finishes





# S mysmartbox



#### **DAD LTD**

Hornbeam Suite, The Rake Factory, Church Rd, Smeeth, Ashford, Kent TN25 6SA

Tel.: +44 (0) 1233 630 406 Email: info@dadgroup.co.uk Web.: dadgroup.co.uk