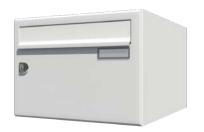

#### Multiple mailboxes | Standard series

2030-2

This is the most common application, where the mailboxes are positioned either freestanding, wall mounted or recessed within a wall. The standard mailboxes are for both external and internal use. All mailboxes will take standard A4 sized mail, and they all comply to British Standards and Secured By Design Homes 2019 requirements.

#### **BODY**

- Dimensions(mm): 300W x 220H x 385D
- Electro-galvanised steel
- Polyester powder coated standard RAL colour

#### **FRONT**

- Standard door
- Electro-galvanised steel
- Polyester powder coated standard RAL colour
- Front aperture (260 x 35)
- Anti-theft device
- Standard painted aluminium flap
- Clipped perspex window with name tag