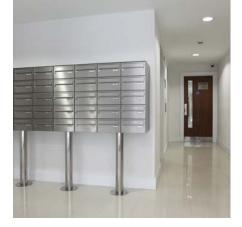

## 2030-16

dadgroup.co.uk

This is the most common application, where the mailboxes are positioned either freestanding, wall mounted or recessed within a wall. The standard mailboxes are for both external and internal use. All mailboxes will take standard A4 sized mail, and they all comply to British Standards and Secured By Design Homes 2019 requirements.

Multiple mailboxes | Standard series

2030-16