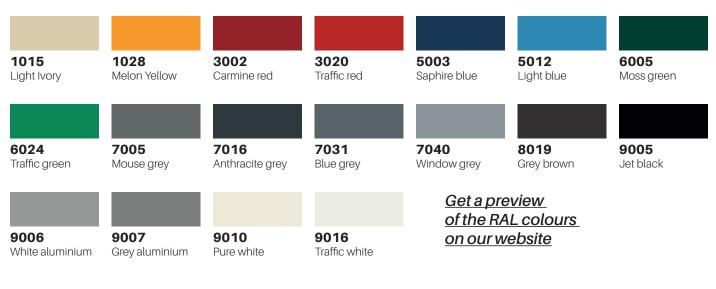

er coated standard RAL colour

#### FRONT

- Standard door
- Electro-galvanised steel
- Polyester powder coated standard RAL colour
- Front aperture (260 x 35)
- Anti-theft device
- Standard painted aluminium flap
- · Clipped perspex window with name tag

 Cam lock with standard cylinder supplied with 2 keys

#### **STANDARDS**

- Secured by Design Homes 2019 guide compliant
- Royal Mail compliant
- British Standard BS EN 13724 compliant

#### **OPTIONS**

- Surround
- Stands
- Soft close flap
- Master key
- Anti-arson
- Electronic lock
- High security TARA16C lock
- Access control
- Permanent engraving with ink infill
- Other finishes :
  - Non standard RAL colours
  - Satin stainless steel
- Gold, Silver or Bronze anodized aluminium
- Print

#### **FINISHES**

#### Standard RAL colours



### Optional finishes



Non standard RAL colours

Satin stainless steel

**Aluminium** Silver

**Aluminium** Gold



**Aluminium** Bronze



**PRINT** Custom artwork







Discover our smart electronic solution for parcel deliveries







#### DAD LTD

Hornbeam Suite, The Rake Factory, Church Rd, Smeeth, Ashford, Kent TN25 6SA

Tel. : **+44 (0) 1233 630 406** Email : **info@dadgroup.co.uk** Web. : **dadgroup.co.uk**