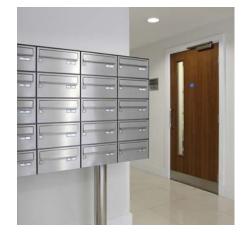

## 2030-16

dadgroup.co.uk

This is the most common application, where the mailboxes are positioned either freestanding, wall mounted or recessed within a wall. The standard mailboxes are for both external and internal use. All mailboxes will take standard A4 sized mail, and they all comply to British Standards and Secured By Design Homes 2019 requirements.

Multiple mailboxes | Standard series

2030-16