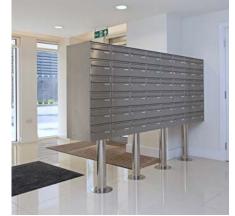

## 2030-16

dadgroup.co.uk

This is the most common application, where the mailboxes are positioned either freestanding, wall mounted or recessed within a wall. The standard mailboxes are for both external and internal use. All mailboxes will take standard A4 sized mail, and they all comply to British Standards and Secured By Design Homes 2019 requirements.

Multiple mailboxes | Standard series

2030-16