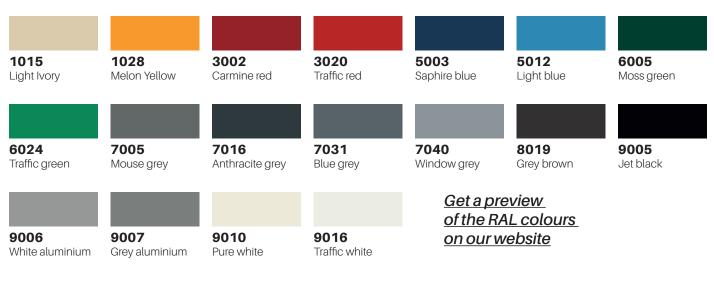

#### **OPTIONS**

- Surround
- Stands
- Soft close flap
- Master key
- Anti-arson
- Electronic lock
- High security TARA16C lock
- Access control
- Permanent engraving with ink infill
- Other finishes :
  - Non standard RAL colours
  - Satin stainless steel
- Gold, Silver or Bronze anodized aluminium
- Print

#### **FINISHES**

#### Standard RAL colours

### **Optional finishes**

**RAL colours** 

Satin stainless steel

Aluminium Silver

Aluminium Gold

PRINT Custom artwork

Discover our smart electronic solution for parcel deliveries