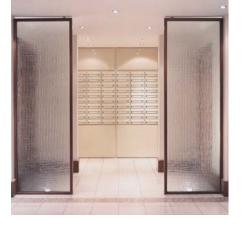

## 2030-1

This is the most common application, where the mailboxes are positioned either freestanding, wall mounted or recessed within a wall. The standard mailboxes are for both external and internal use. All mailboxes will take standard A4 sized mail, and they all comply to British Standards and Secured By Design Homes 2019 requirements.

#### APPLICATIONS