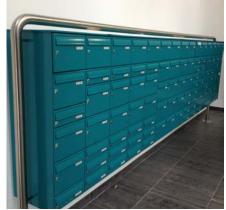

## 2030-1

This is the most common application, where the mailboxes are positioned either freestanding, wall mounted or recessed within a wall. The standard mailboxes are for both external and internal use. All mailboxes will take standard A4 sized mail, and they all comply to British Standards and Secured By Design Homes 2019 requirements.

#### BODY

- Dimensions(mm) : 300W x 110H x 385D
- Electro-galvanised steel
- Polyester powder coated standard RAL colour

#### FRONT

- Standard door
- Electro-galvanised steel
- Polyester powder coated standard RAL colour
- Front aperture (260 x 35)
- Anti-theft device
- Standard painted aluminium flap
- · Clipped perspex window with name tag