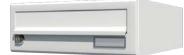

## 2030-1

dadgroup.co.uk

Multiple mailboxes | Standard series

## 2030-1

This is the most common application, where the mailboxes are positioned either freestanding, wall mounted or recessed within a wall. The standard mailboxes are for both external and internal use. All mailboxes will take standard A4 sized mail, and they all comply to British Standards and Secured By Design Homes 2019 requirements.

#### BODY

- Dimensions(mm) : 300W x 110H x 385D
- Electro-galvanised steel
- Polyester powder coated standard RAL colour

#### FRONT

- Standard door
- Electro-galvanised steel
- Polyester powder coated standard RAL colour
- Front aperture (260 x 35)
- Anti-theft device
- Standard painted aluminium flap
- · Clipped perspex window with name tag