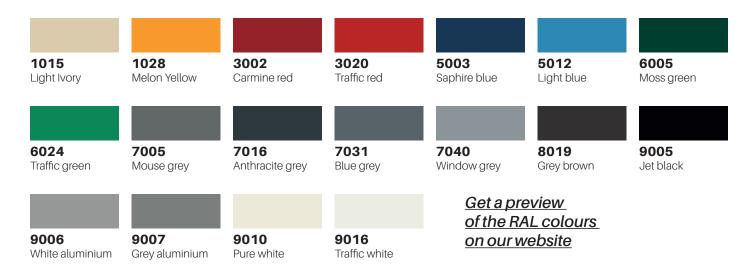

2019 guide compliant
- Royal Mail compliant
- · British Standard BS EN 13724 compliant

#### **BODY**

- Dimensions(mm): 300W x 440H x 150D
- Electro-galvanised steel
- Polyester powder coated standard RAL colour

#### **FRONT**

- Standard door
- Electro-galvanised steel
- Polyester powder coated standard RAL colour
- Front aperture (260 x 35)
- Anti-theft device
- Standard painted aluminium flap
- · Clipped perspex window with name tag

## **OPTIONS**

- Surround
- Stands
- Soft close flap
- Master key
- Anti-arson
- Electronic lock
- High security TARA16C lock
- Access control
- Permanent engraving with ink infill
- Other finishes:
  - Non standard RAL colours
  - Satin stainless steel
  - Gold. Silver or Bronze anodized aluminium
  - Print

#### **FINISHES**

## Standard RAL colours



# Optional finishes





# S mysmartbox



#### **DAD LTD**

Hornbeam Suite, The Rake Factory, Church Rd, Smeeth, Ashford, Kent TN25 6SA

Tel.: +44 (0) 1233 630 406 Email: info@dadgroup.co.uk Web.: dadgroup.co.uk