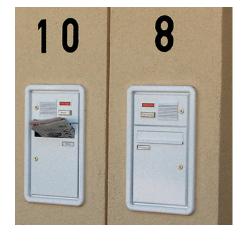

#### Multiple mailboxes | Standard series

# 2040-XL

This is the most common application, where the mailboxes are positioned either freestanding, wall mounted or recessed within a wall. The standard mailboxes are for both external and internal use. All mailboxes will take standard A4 sized mail, and they all comply to British Standards and Secured By Design Homes 2019 requirements.

#### **APPLICATIONS**

 Cam lock with standard cylinder supplied with 2 keys