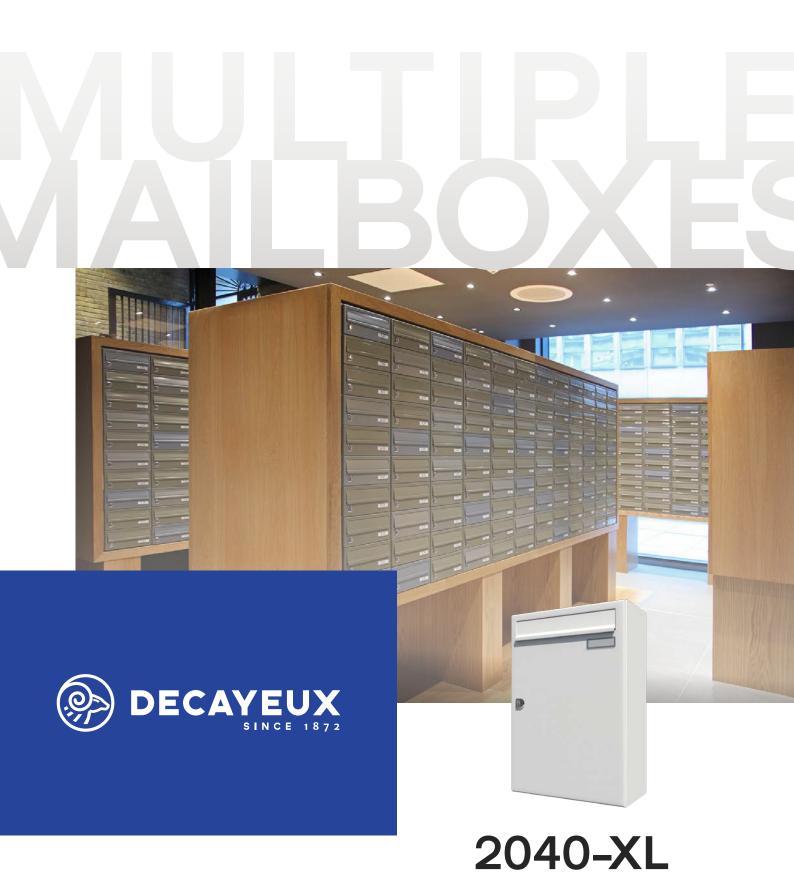

#### Multiple mailboxes | Standard series

# 2040-XL

This is the most common application, where the mailboxes are positioned either freestanding, wall mounted or recessed within a wall. The standard mailboxes are for both external and internal use. All mailboxes will take standard A4 sized mail, and they all comply to British Standards and Secured By Design Homes 2019 requirements.