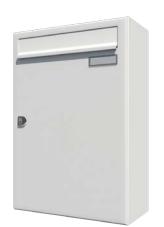

# 2040-XL

This is the most common application, where the mailboxes are positioned either freestanding, wall mounted or recessed within a wall. The standard mailboxes are for both external and internal use. All mailboxes will take standard A4 sized mail, and they all comply to British Standards and Secured By Design Homes 2019 requirements.

#### **BODY**

- Dimensions(mm): 300W x 440H x 150D
- Electro-galvanised steel
- Polyester powder coated standard RAL colour

#### **FRONT**

- Standard door
- Electro-galvanised steel
- Polyester powder coated standard RAL colour
- Front aperture (260 x 35)
- Anti-theft device
- Standard painted aluminium flap
- · Clipped perspex window with name tag