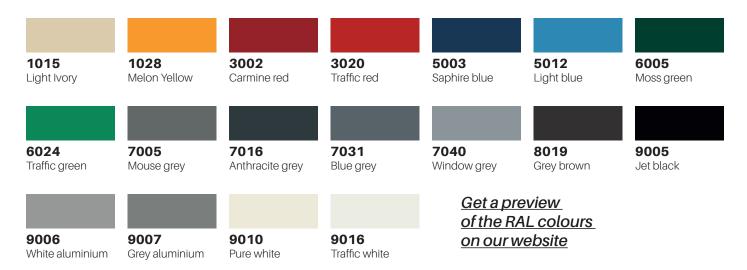

sign Homes 2019 guide compliant
- Royal Mail compliant
- British Standard BS EN 13724 compliant

### **BODY**

- Dimensions(mm): 375W x 440H x 150D
- Electro-galvanised steel
- Polyester powder coated standard RAL colour

#### **FRONT**

- Standard door
- Electro-galvanised steel
- Polyester powder coated standard RAL colour
- Front aperture (325 x 35)
- Anti-theft device
- Standard painted aluminium flap
- Clipped perspex window with name tag

# **OPTIONS**

- Surround
- Stands
- Soft close flap
- Master key
- Anti-arson
- Electronic lock
- High security TARA16C lock
- Access control
- Permanent engraving with ink infill
- Other finishes:
  - Non standard RAL colours
  - Satin stainless steel
  - Gold. Silver or Bronze anodized aluminium
  - Print

# **FINISHES**

# Standard RAL colours



# Optional finishes



# S mysmartbox



#### **DAD LTD**

Hornbeam Suite, The Rake Factory, Church Rd, Smeeth, Ashford, Kent TN25 6SA

Tel.: +44 (0) 1233 630 406 Email: info@dadgroup.co.uk Web.: dadgroup.co.uk