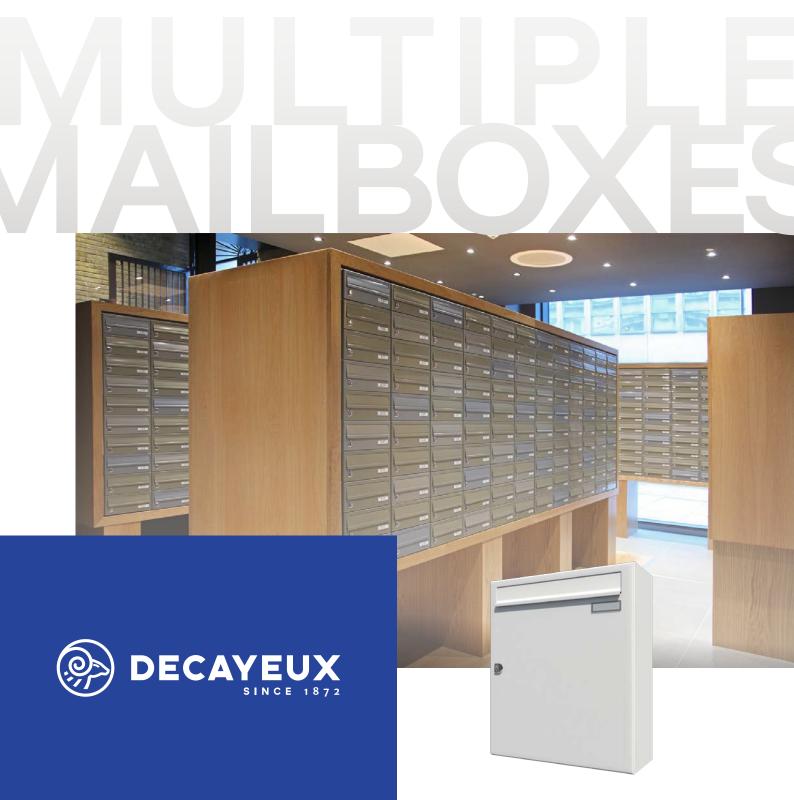

# 2040-XXL

This is the most common application, where the mailboxes are positioned either freestanding, wall mounted or recessed within a wall. The standard mailboxes are for both external and internal use. All mailboxes will take standard A4 sized mail, and they all comply to British Standards and Secured By Design Homes 2019 requirements.

### **BODY**

- Dimensions(mm): 375W x 440H x 150D
- Electro-galvanised steel
- Polyester powder coated standard RAL colour

#### **FRONT**

- Standard door
- Electro-galvanised steel
- Polyester powder coated standard RAL colour
- Front aperture (325 x 35)
- Anti-theft device
- Standard painted aluminium flap
- Clipped perspex window with name tag