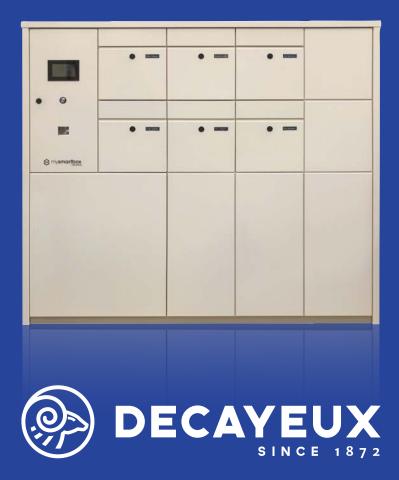

# 2040-XXL

This is the most common application, where the mailboxes are positioned either freestanding, wall mounted or recessed within a wall. The standard mailboxes are for both external and internal use. All mailboxes will take standard A4 sized mail, and they all comply to British Standards and Secured By Design Homes 2019 requirements.

### **BODY**

- Dimensions(mm): 375W x 440H x 150D
- Electro-galvanised steel
- Polyester powder coated standard RAL colour

#### **FRONT**

- Standard door
- Electro-galvanised steel
- Polyester powder coated standard RAL colour
- Front aperture (325 x 35)
- Anti-theft device
- Standard painted aluminium flap
- Clipped perspex window with name tag