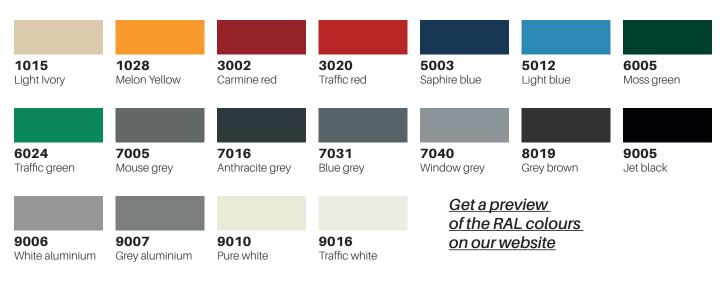

ed standard RAL colour

#### FRONT

- Standard door
- Electro-galvanised steel
- · Polyester powder coated standard RAL colour
- Front aperture (235 x 30)
- Anti-theft device
- Standard painted aluminium flap
- · Clipped perspex window with name tag

• Cam lock with standard cylinder supplied with 2 keys

#### **STANDARDS**

- Secured by Design Homes 2019 guide compliant
- Royal Mail compliant
- British Standard BS EN 13724 compliant

#### **OPTIONS**

- Surround
- Stands
- Soft close flap
- Master key
- Anti-arson
- Electronic lock
- High security TARA16C lock
- Access control
- Permanent engraving with ink infill
- Other finishes :
  - Non standard RAL colours
  - Satin stainless steel
  - Gold, Silver or Bronze anodized aluminium
  - Print

#### **FINISHES**

#### Standard RAL colours



#### Optional finishes



Non standard RAL colours

Satin stainless steel

**Aluminium** Silver

**Aluminium** Gold

**Aluminium** Bronze



**PRINT** Custom artwork

Discover our smart electronic solution for parcel deliveries







#### DAD LTD

Hornbeam Suite, The Rake Factory, Church Rd, Smeeth, Ashford, Kent TN25 6SA

Tel. : **+44 (0) 1233 630 406** Email : **info@dadgroup.co.uk** Web. : **dadgroup.co.uk**