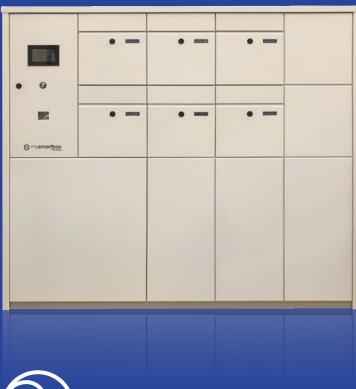

## 2020-16

This is the most common application, where the mailboxes are positioned either freestanding, wall mounted or recessed within a wall. The standard mailboxes are for both external and internal use. All mailboxes will take standard A4 sized mail, and they all comply to British Standards and Secured By Design Homes 2019 requirements.

#### Optional finishes

Non standard RAL colours

Satin stainless steel

**Aluminium** Silver

**Aluminium** Gold

**Aluminium** Bronze

**PRINT** Custom artwork

Discover our smart electronic solution for parcel deliveries