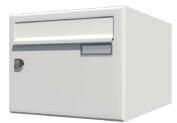

## 2020-2

This is the most common application, where the mailboxes are positioned either freestanding, wall mounted or recessed within a wall. The standard mailboxes are for both external and internal use. All mailboxes will take standard A4 sized mail, and they all comply to British Standards and Secured By Design Homes 2019 requirements.

#### BODY

- Dimensions(mm) : 270W x 220H x 385D
- Electro-galvanised steel
- Polyester powder coated standard RAL colour

#### FRONT

- Standard door
- Electro-galvanised steel
- Polyester powder coated standard RAL colour
- Front aperture (235 x 30)
- Anti-theft device
- Standard painted aluminium flap
- · Clipped perspex window with name tag