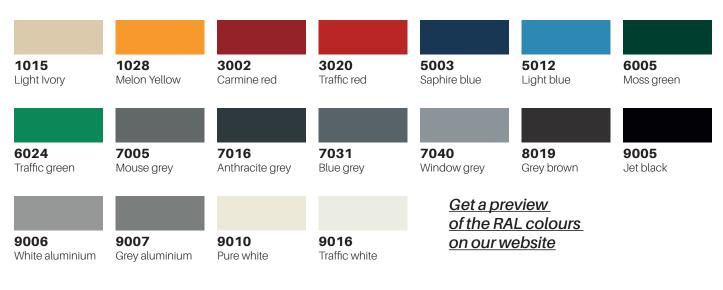

r coated standard RAL colour

#### FRONT

- Standard door
- Electro-galvanised steel
- Polyester powder coated standard RAL colour
- Front aperture (235 x 30)
- Anti-theft device
- Standard painted aluminium flap
- · Clipped perspex window with name tag

• Cam lock with standard cylinder supplied with 2 keys

#### **STANDARDS**

- Secured by Design Homes 2019 guide compliant
- Royal Mail compliant
- British Standard BS EN 13724 compliant

#### **OPTIONS**

- Surround
- Stands
- Soft close flap
- Master key
- Anti-arson
- Electronic lock
- High security TARA16C lock
- Access control
- Permanent engraving with ink infill
- Other finishes :
  - Non standard RAL colours
  - Satin stainless steel
- Gold, Silver or Bronze anodized aluminium
- Print

#### **FINISHES**

#### Standard RAL colours



### Optional finishes



Non standard RAL colours

Satin stainless steel

**Aluminium** Silver

**Aluminium** Gold

**Aluminium** Bronze



**PRINT** Custom artwork

Discover our smart electronic solution for parcel deliveries







#### DAD LTD

Hornbeam Suite, The Rake Factory, Church Rd, Smeeth, Ashford, Kent TN25 6SA

Tel. : **+44 (0) 1233 630 406** Email : **info@dadgroup.co.uk** Web. : **dadgroup.co.uk**