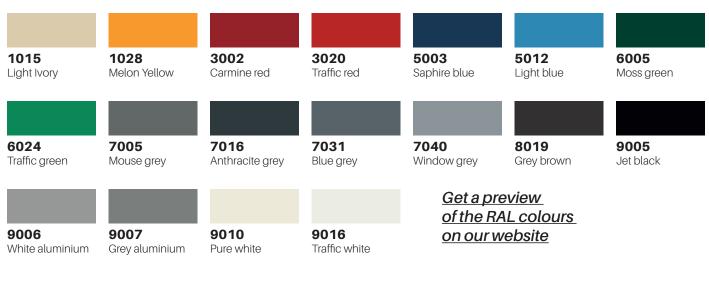

r coated standard RAL colour

#### FRONT

- Standard door
- Electro-galvanised steel
- Polyester powder coated standard RAL colour
- Front aperture (235 x 30)
- Anti-theft device
- Standard painted aluminium flap
- · Clipped perspex window with name tag

• Cam lock with standard cylinder supplied with 2 keys

#### **STANDARDS**

- Secured by Design Homes 2019 guide compliant
- Royal Mail compliant
- British Standard BS EN 13724 compliant

#### **OPTIONS**

- Surround
- Stands
- Soft close flap
- Master key
- Anti-arson
- Electronic lock
- High security TARA16C lock
- Access control
- Permanent engraving with ink infill
- Other finishes :
  - Non standard RAL colours
  - Satin stainless steel
- Gold, Silver or Bronze anodized aluminium
- Print

#### **FINISHES**

#### Standard RAL colours



### **Optional finishes**





Satin stainless steel Silver

Aluminium



Aluminium

Bronze





PRINT

Custom artwork

Discover our smart electronic solution for parcel deliveries







#### DAD LTD

Hornbeam Suite, The Rake Factory, Church Rd, Smeeth, Ashford, Kent TN25 6SA

Tel. : **+44 (0) 1233 630 406** Email : **info@dadgroup.co.uk** Web. : **dadgroup.co.uk**