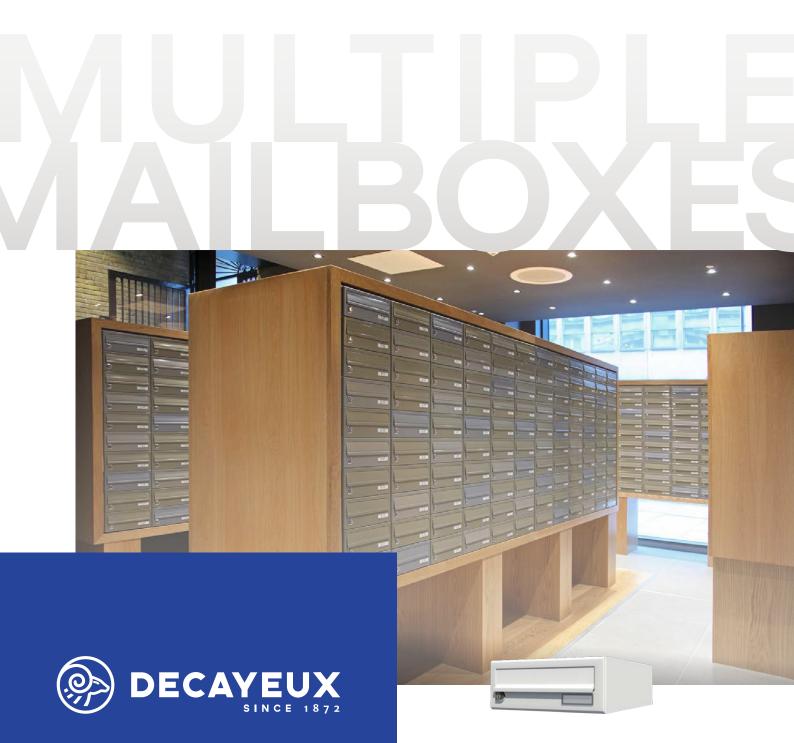

## 2020-1

dadgroup.co.uk

Multiple mailboxes | Standard series

### 2020-1

This is the most common application, where the mailboxes are positioned either freestanding, wall mounted or recessed within a wall. The standard mailboxes are for both external and internal use. All mailboxes will take standard A4 sized mail, and they all comply to British Standards and Secured By Design Homes 2019 requirements.