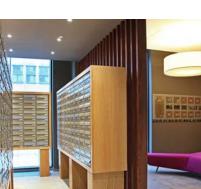

### 2020-1

This is the most common application, where the mailboxes are positioned either freestanding, wall mounted or recessed within a wall. The standard mailboxes are for both external and internal use. All mailboxes will take standard A4 sized mail, and they all comply to British Standards and Secured By Design Homes 2019 requirements.