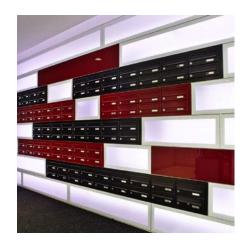

### 2020-1

This is the most common application, where the mailboxes are positioned either freestanding, wall mounted or recessed within a wall. The standard mailboxes are for both external and internal use. All mailboxes will take standard A4 sized mail, and they all comply to British Standards and Secured By Design Homes 2019 requirements.

#### BODY

- Dimensions(mm) : 270W x 110H x 385D
- Electro-galvanised steel
- Polyester powder coated standard RAL colour

#### FRONT

- Standard door
- Electro-galvanised steel
- Polyester powder coated standard RAL colour
- Front aperture (235 x 30)
- Anti-theft device
- Standard painted aluminium flap
- · Clipped perspex window with name tag