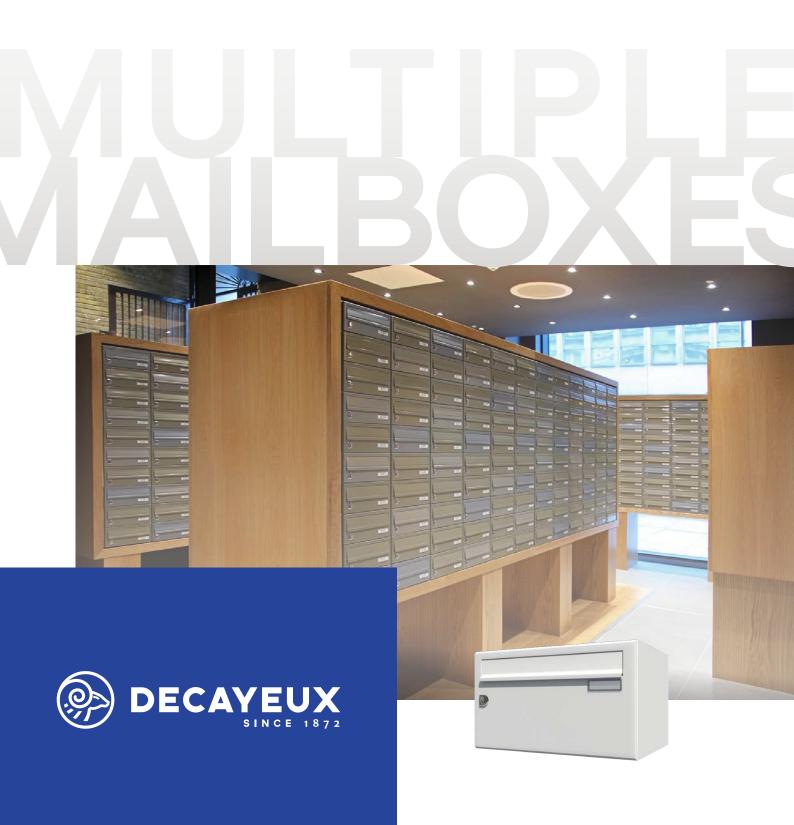

# Multiple mailboxes | Standard series

2010-2

This is the most common application, where the mailboxes are positioned either freestanding, wall mounted or recessed within a wall. The standard mailboxes are for both external and internal use. All mailboxes will take standard A4 sized mail, and they all comply to British Standards and Secured By Design Homes 2019 requirements.