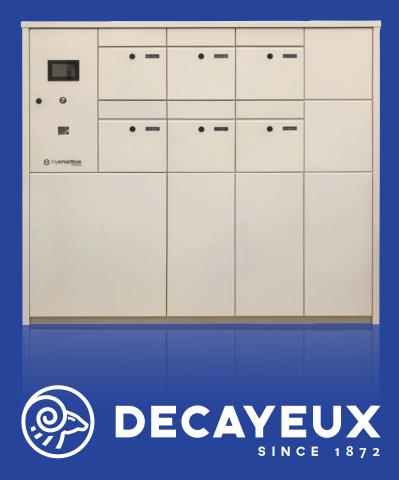

# Multiple mailboxes | Standard series

2010-2

This is the most common application, where the mailboxes are positioned either freestanding, wall mounted or recessed within a wall. The standard mailboxes are for both external and internal use. All mailboxes will take standard A4 sized mail, and they all comply to British Standards and Secured By Design Homes 2019 requirements.

### **BODY**

- Dimensions(mm): 375W x 220H x 270D
- Electro-galvanised steel
- Polyester powder coated standard RAL colour

### **FRONT**

- Standard door
- Electro-galvanised steel
- Polyester powder coated standard RAL colour
- Front aperture (325 x 35)
- Anti-theft device
- Standard painted aluminium flap
- Clipped perspex window with name tag