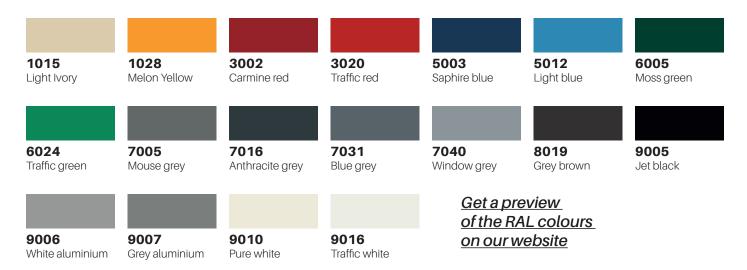

ign Homes 2019 guide compliant
- Royal Mail compliant
- · British Standard BS EN 13724 compliant

### **BODY**

- Dimensions(mm): 375W x 220H x 270D
- Electro-galvanised steel
- Polyester powder coated standard RAL colour

### **FRONT**

- Standard door
- Electro-galvanised steel
- Polyester powder coated standard RAL colour
- Front aperture (325 x 35)
- Anti-theft device
- Standard painted aluminium flap
- Clipped perspex window with name tag

# **OPTIONS**

- Surround
- Stands
- Soft close flap
- Master key
- Anti-arson
- Electronic lock
- High security TARA16C lock
- Access control
- Permanent engraving with ink infill
- Other finishes:
  - Non standard RAL colours
  - Satin stainless steel
  - Gold. Silver or Bronze anodized aluminium
  - Print

# **FINISHES**

# Standard RAL colours



# Optional finishes



# S mysmartbox



### **DAD LTD**

Hornbeam Suite, The Rake Factory, Church Rd, Smeeth, Ashford, Kent TN25 6SA

Tel.: +44 (0) 1233 630 406 Email: info@dadgroup.co.uk Web.: dadgroup.co.uk