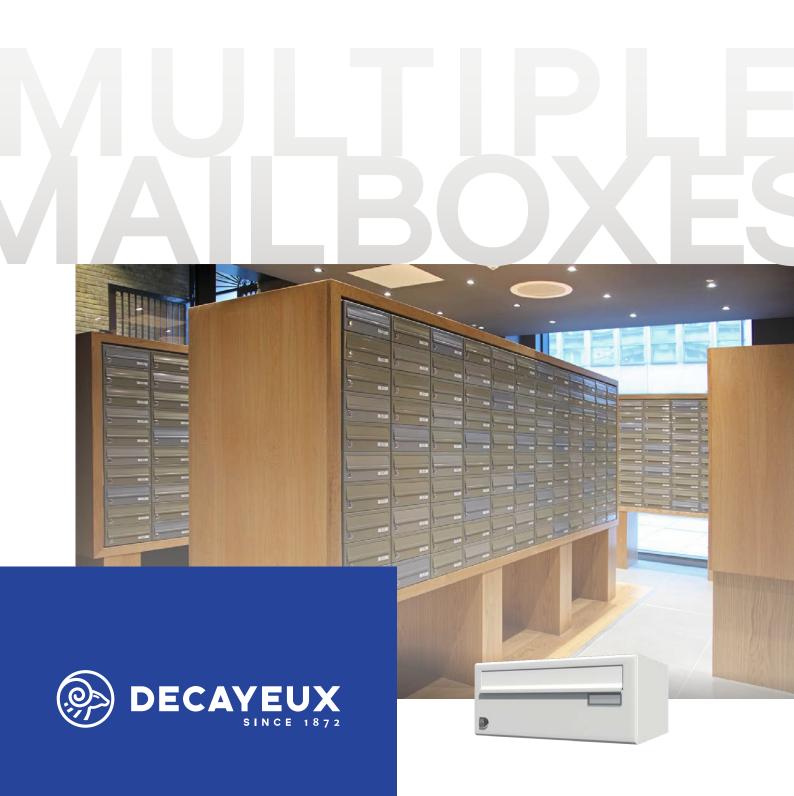

#### Multiple mailboxes | Standard series

# 2010-16

This is the most common application, where the mailboxes are positioned either freestanding, wall mounted or recessed within a wall. The standard mailboxes are for both external and internal use. All mailboxes will take standard A4 sized mail, and they all comply to British Standards and Secured By Design Homes 2019 requirements.