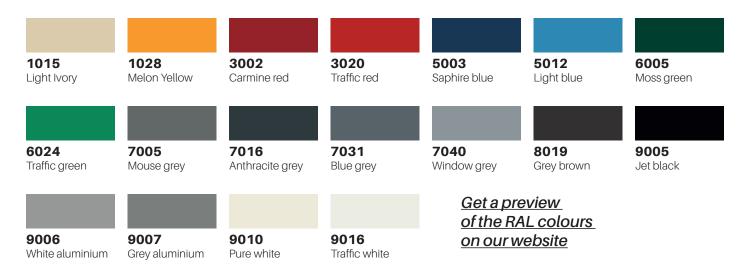

### Standard RAL colours

#### **BODY**

- Dimensions(mm): 375W x 165H x 280D
- Electro-galvanised steel
- Polyester powder coated standard RAL colour

#### **FRONT**

- Standard door
- Electro-galvanised steel
- Polyester powder coated standard RAL colour
- Front aperture (325 x 35)
- Anti-theft device
- Standard painted aluminium flap
- Clipped perspex window with name tag