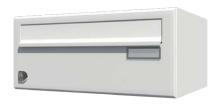

#### **BODY**

- Dimensions(mm): 375W x 165H x 280D
- Electro-galvanised steel
- Polyester powder coated standard RAL colour

#### **FRONT**

- Standard door
- Electro-galvanised steel
- Polyester powder coated standard RAL colour
- Front aperture (325 x 35)
- Anti-theft device
- Standard painted aluminium flap
- Clipped perspex window with name tag