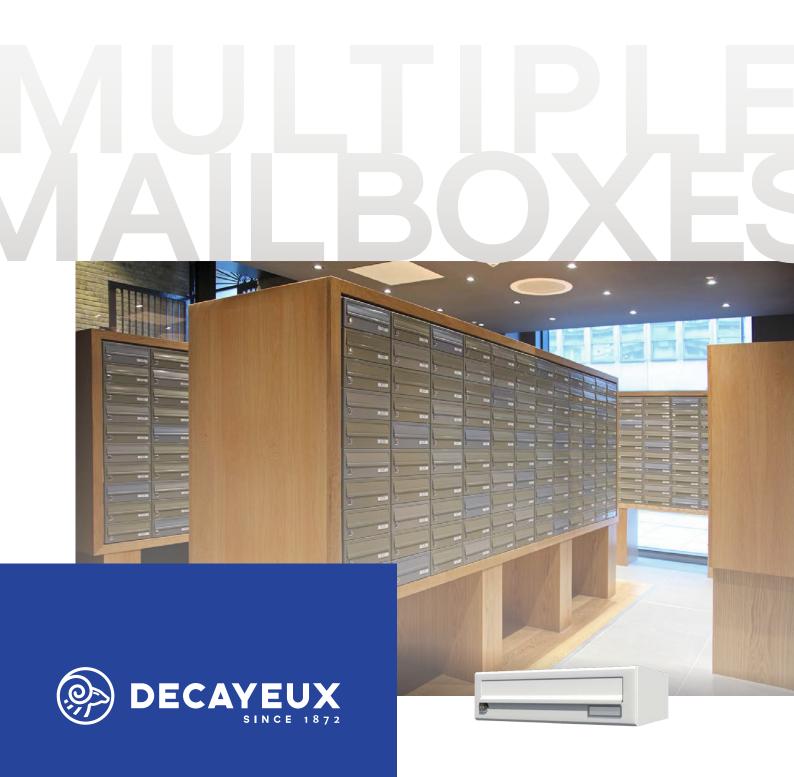

## Multiple mailboxes | Standard series

# 2010-1

This is the most common application, where the mailboxes are positioned either freestanding, wall mounted or recessed within a wall. The standard mailboxes are for both external and internal use. All mailboxes will take standard A4 sized mail, and they all comply to British Standards and Secured By Design Homes 2019 requirements.