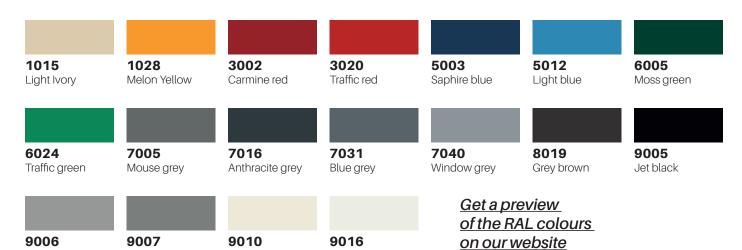

# **OPTIONS**

- Surround
- Stands
- Soft close flap
- Master key
- Anti-arson
- Electronic lock
- High security TARA16C lock
- Access control
- Permanent engraving with ink infill
- Other finishes:
  - Non standard RAL colours
  - Satin stainless steel
  - Gold. Silver or Bronze anodized aluminium
  - Print

### **FINISHES**

White aluminium

# Standard RAL colours

Traffic white

Pure white

Grey aluminium