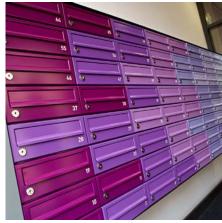

# 2010-1

This is the most common application, where the mailboxes are positioned either freestanding, wall mounted or recessed within a wall. The standard mailboxes are for both external and internal use. All mailboxes will take standard A4 sized mail, and they all comply to British Standards and Secured By Design Homes 2019 requirements.