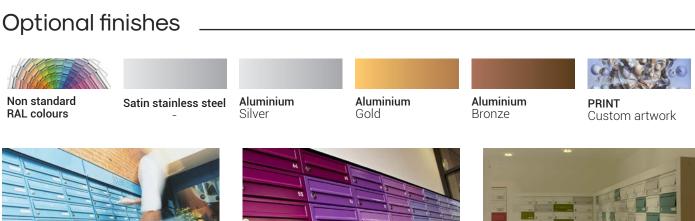

# **OPTIONS**

- Surround
- Stands
- Soft close flap
- Master key
- Anti-arson
- Electronic lock
- High security TARA16C lock
- Access control
- Permanent engraving with ink infill
- Other finishes:
  - Non standard RAL colours
  - Satin stainless steel
  - Gold. Silver or Bronze anodized aluminium
  - Print