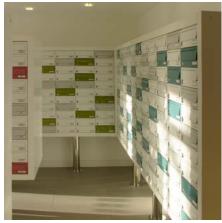

# 2010-1

This is the most common application, where the mailboxes are positioned either freestanding, wall mounted or recessed within a wall. The standard mailboxes are for both external and internal use. All mailboxes will take standard A4 sized mail, and they all comply to British Standards and Secured By Design Homes 2019 requirements.