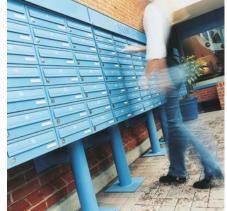

# 2010-1

This is the most common application, where the mailboxes are positioned either freestanding, wall mounted or recessed within a wall. The standard mailboxes are for both external and internal use. All mailboxes will take standard A4 sized mail, and they all comply to British Standards and Secured By Design Homes 2019 requirements.