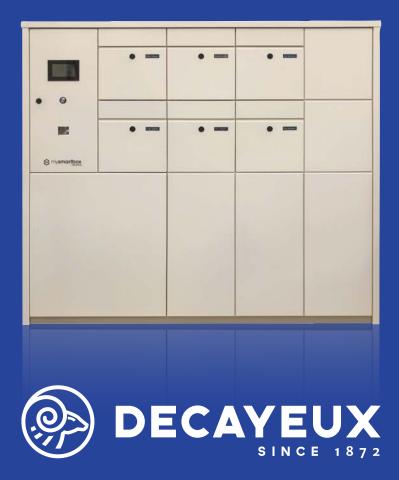

# 2010-1

This is the most common application, where the mailboxes are positioned either freestanding, wall mounted or recessed within a wall. The standard mailboxes are for both external and internal use. All mailboxes will take standard A4 sized mail, and they all comply to British Standards and Secured By Design Homes 2019 requirements.

#### **BODY**

- Dimensions(mm): 375W x 110H x 270D
- Electro-galvanised steel
- Polyester powder coated standard RAL colour

#### **FRONT**

- Standard door
- Electro-galvanised steel
- Polyester powder coated standard RAL colour
- Front aperture (325 x 35)
- Anti-theft device
- Standard painted aluminium flap
- · Clipped perspex window with name tag