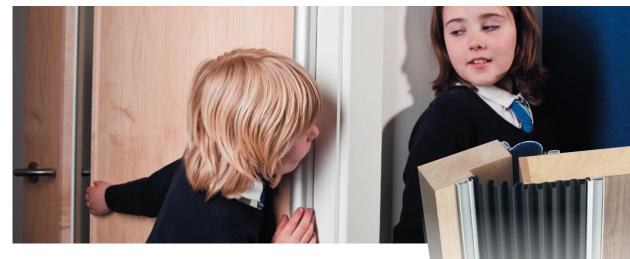

### **SWING DOOR FINGER GUARD**

### PROTECT FINGERS FROM GETTING TRAPPED IN CLOSING AUTOMATIC SWING DOORS.

• High Safety Level

2.1m in length to give complete swing door finger protection in accordance with European automatic door regulations EN16005.