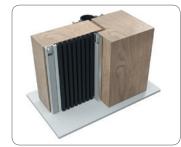

### **SWING DOOR FINGER GUARD**

### PROTECT FINGERS FROM GETTING TRAPPED IN CLOSING AUTOMATIC SWING DOORS.

• High Safety Level

2.1m in length to give complete swing door finger protection in accordance with European automatic door regulations EN16005.

 Smoke & Acoustic Seal The LAS-9070 acts as a smoke and acoustic seal, isolating interior and exterior environments.