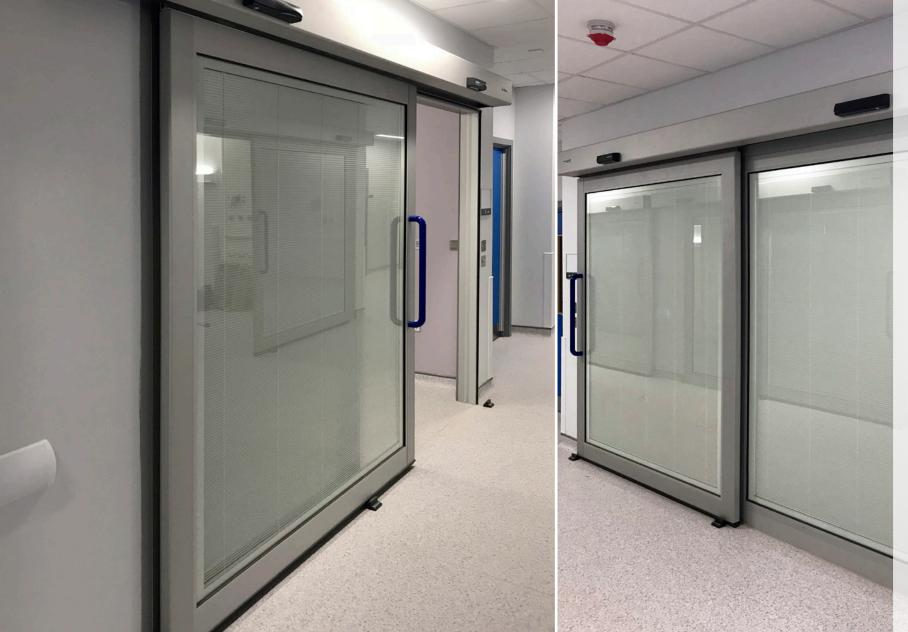

#### **DESCRIPTION:**

8 Manusa hermetically sealed automatic sliding doors in specialist cancer clinics and wards

# SPECIFICATIONS:

Eight Manusa hermetically sealed doorsets with fixed glazed screens. Two variations installed with the door sliding over 1) a glazed screen and 2) a glazed screen and solid wall. All with magnet operated integral blinds and Satin Anodised Aluminium finish.