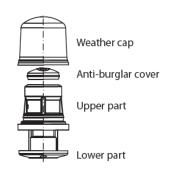

All sizes available in single, double, triple and quadruple skin Clear or diffused glazing options

Minimum 50mm builder's kerb required; ideally 100mm maximum

All Galaxy domes are supplied undrilled for maximum flexibility. Pyramids, trapezoids and circular domes are not available in the Galaxy range.