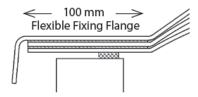

## **IMPORTANT NOTE:**

The glazing tape between the polycarbonate layers is 100mm and therefore can be visible on builder's kerbs of less than 100mm width.

| Galaxy<br>Dome Size<br>(to outer edge) | Min<br>ext kerb | Max<br>ext kerb |
|----------------------------------------|-----------------|-----------------|
| 600 x 600                              | 510 x 510       | 610 x 610       |
| 600 x 900                              | 510 x 810       | 610 x 910       |
| 600 x 1200                             | 510 x 1120      | 610 x 1220      |
| 600 x 1800                             | 510 x 1730      | 610 x 1830      |
| 750x 750                               | 660 x 660       | 760 x 760       |
| 750 x 900                              | 660 x 810       | 760 x 910       |
| 900 x 900                              | 810 x 810       | 910 x 910       |
| 900 x 1200                             | 810 x 1120      | 910 x 1220      |
| 900 x 1800                             | 810 x 1730      | 910 x 1830      |
| 1050 x 1050                            | 970 x 970       | 1070 x 1070     |
| 1050 x 1500                            | 970 x 1420      | 1070 x 1520     |
| 1200 x 1200                            | 1120 x 1120     | 1220 x 1220     |
| 1200 x 1800                            | 1120 x 1730     | 1220 x 1830     |
| 1200 x 2400                            | 1120 x 2340     | 1220 x 2440     |
| 1500 x 1500                            | 1420 x 1420     | 1520 x 1520     |
| 1800 x 1800                            | 1730 x 1730     | 1830 x 1830     |
| ·                                      |                 |                 |