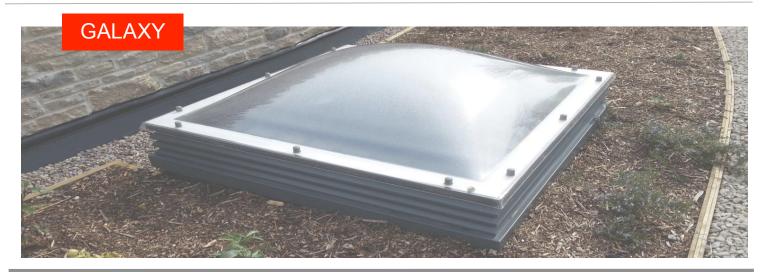

The 'dome-only' solution for the refurbishment and replacement of rooflights fitted to existing kerbs and upstands

## **COXDOME GALAXY RANGE**

- Designed to be fitted to existing builder's kerbs
- 100mm flanged polycarbonate unit, ensures a fit with most kerbs without the need for adjustment
- Ideal for refurbishments where only glazing needs to be replaced
- Manufactured using 3mm polycarbonate which achieves B-s1-d0 and therefore attains Class 1 certification (according to EN 13501-1:2007)
- Class B non-fragile to ACR[M]001:2014
- Class 1 fire performance to BS476 Pt7
- In triple skin format, Galaxy has a U-value of 1.7W/m<sup>2</sup>K