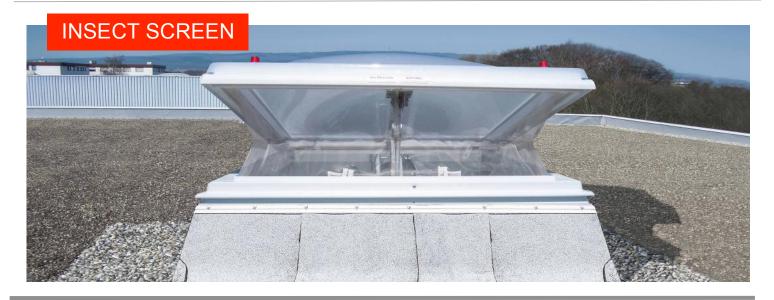

#### **COXDOME INSECT SCREEN**

- Insect screen systems for use with standard rooflights that can be opened
- Frame is mounted horizontally on the upper side of upstand
- Recess for motor spindle, protected with brush sealing
- Simple release and fastening using Velcro
- Mesh material made from polyvinylidene chloride (PVDC), offers resistance to weather and many fruit acids
- Mesh width <1mm</li>
- Available for retrofitting onto third party products that can be opened

Brush recess for motor spindle

- For use in office, commercial, public, communal and residential buildings
- Available in horizontal or vertical formats, for units situated over kitchens and food preparation areas
- No accumulation of insect fragments, thus avoiding contamination
- Has no effect on the aerodynamic ventilation area (A<sub>a</sub> value)
- Available in sizes from 50x100cm