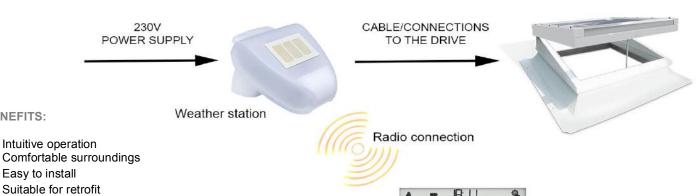

#### COXDOME ENVIRONMENTAL CONTROLS

- Ideal for use in public, residential or office buildings
- External 230V weather sensor
- For the collection of data on wind-speed, precipitation, outdoor temperatures and brightness
- GPS reception maintains correct date, time and sun position
- Central control panel with 5-inch LCD touchscreen
- Battery operated micro-USB radio unit capable of monitoring up to 4 zones simultaneously
- Collects data on internal room temperatures
- 1 radio channel available for communication with the weather station
- 15 channels available for communication with control unit for 230V ventilation or shadowing drives
- 32 channels available to allow integration of sensors. For example: to collect data on humidity, CO2 levels, temperature in specific spaces etc, or to integrate with the radio control panel or hand-held remote controls

## **OPTIONS:**

**BENEFITS:** 

Compatible with WLAN interface for control by smartphone app (communication only in immediate surroundings, not with external web servers)

Control panel

For use with ventilation systems to protect against insects and coarse contamination