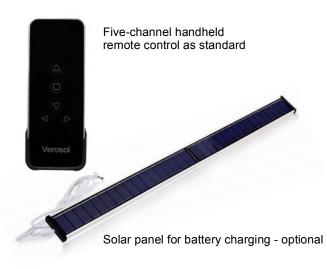

### **COXDOME BLINDS**

- Electromotive, pully-operated pleated or duette blinds
- Drive motor integrated into profile battery buffered
- Remote control via five-channel handheld unit for up to five individual rooflights
- No electrical wiring necessary
- Quick and easy to assemble
- For shop assembly or retrofitting
- Solar panel or battery charger options