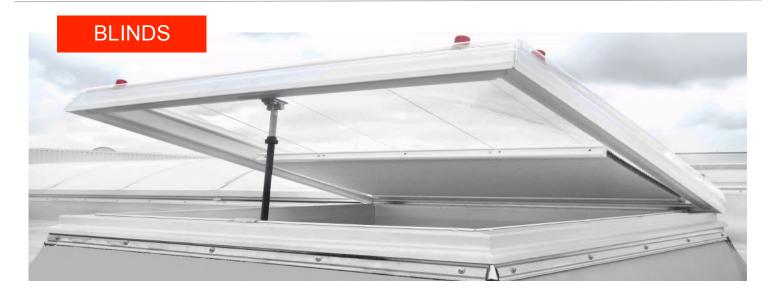

### **COXDOME BLINDS**

- Electromotive, pully-operated pleated or duette blinds
- Drive motor integrated into profile battery buffered
- Remote control via five-channel handheld unit for up to five individual rooflights
- No electrical wiring necessary
- Quick and easy to assemble
- For shop assembly or retrofitting
- Solar panel or battery charger options