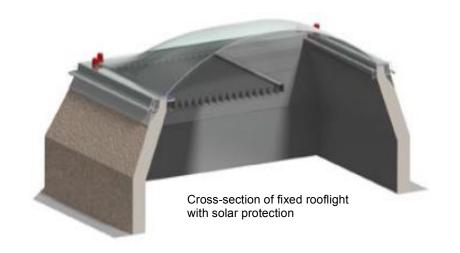

# Solar protection to reduce glare and heat input

### **COXDOME BLINDS**

- Electromotive, pully-operated pleated or duette blinds
- Drive motor integrated into profile battery buffered
- Remote control via five-channel handheld unit for up to five individual rooflights
- No electrical wiring necessary
- Quick and easy to assemble
- For shop assembly or retrofitting
- Solar panel or battery charger options