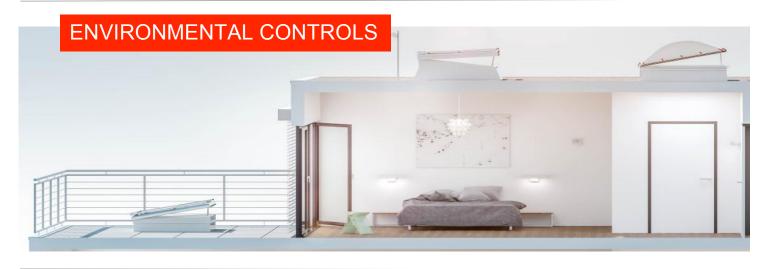

Weather sensitive smart controls for the automatic and remote control of daylight systems

#### COXDOME ENVIRONMENTAL CONTROLS

- Ideal for use in public, residential or office buildings
- External 230V weather sensor
- For the collection of data on wind-speed, precipitation, outdoor temperatures and brightness
- GPS reception maintains correct date, time and sun position
- Central control panel with 5-inch LCD touchscreen
- Battery operated micro-USB radio unit capable of monitoring up to 4 zones simultaneously
- Collects data on internal room temperatures
- 1 radio channel available for communication with the weather station
- 15 channels available for communication with control unit for 230V ventilation or shadowing drives
- 32 channels available to allow integration of sensors. For example: to collect data on humidity, CO2 levels, temperature in specific spaces etc, or to integrate with the radio control panel or hand-held remote controls