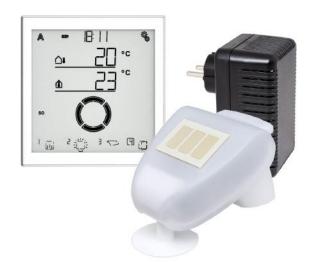

#### COXDOME ENVIRONMENTAL CONTROLS

- Ideal for use in public, residential or office buildings
- External 230V weather sensor
- For the collection of data on wind-speed, precipitation, outdoor temperatures and brightness
- GPS reception maintains correct date, time and sun position
- Central control panel with 5-inch LCD touchscreen
- Battery operated micro-USB radio unit capable of monitoring up to 4 zones simultaneously
- Collects data on internal room temperatures
- 1 radio channel available for communication with the weather station
- 15 channels available for communication with control unit for 230V ventilation or shadowing drives
- 32 channels available to allow integration of sensors. For example: to collect data on humidity, CO2 levels, temperature in specific spaces etc, or to integrate with the radio control panel or hand-held remote controls

## **OPTIONS:**

**BENEFITS:** 

Compatible with WLAN interface for control by smartphone app (communication only in immediate surroundings, not with external web servers)

Control panel

For use with ventilation systems to protect against insects and coarse contamination