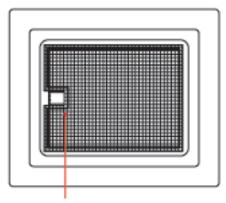

#### **COXDOME INSECT SCREEN**

- Insect screen systems for use with standard rooflights that can be opened
- Frame is mounted horizontally on the upper side of upstand
- Recess for motor spindle, protected with brush sealing
- Simple release and fastening using Velcro
- Mesh material made from polyvinylidene chloride (PVDC), offers resistance to weather and many fruit acids
- Mesh width <1mm</li>
- Available for retrofitting onto third party products that can be opened

Brush recess for motor spindle

- For use in office, commercial, public, communal and residential buildings
- Available in horizontal or vertical formats, for units situated over kitchens and food preparation areas
- No accumulation of insect fragments, thus avoiding contamination
- Has no effect on the aerodynamic ventilation area (A<sub>a</sub> value)
- Available in sizes from 50x100cm