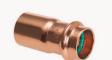

press ensures a leak-free, secure and permanent joint.
- Quick and simple to install, saving time and money.
- Available in 15 mm to 28 mm.
- Compatible with various press tools and jaws.\*

- Suitable for use with hard, half-hard and soft copper tubes to EN 1057.
- Manufactured and designed to EN 8537 copper tube press fittings.
- Designed for solar pressure up to 10 bar.
- Designed for temperature ranges of -15 °C to 140 °C with short term excursions to 230 °C (glycol:water 50:50).





<sup>\*</sup>Please see compatibility list on website for more details

# >B<Press Solar range

### Straight Coupler



PH1 (PH5270)

From: 15 mm To: 28 mm

# Street Elbow



PH12S (PH5001)

From: 15 mm To: 28 mm

Straight Union Connector



PH69F (PH4330G)

From: 15 x 1/2" To: 22 x 1"

Fitting Reducer



PH6 (PH5243)

From: 22 x 15 mm To: 28 x 22 mm

#### 45° Elbow



PH21 (PH5041)

From: 15 mm To: 28 mm

Tee - Female Threaded



PH30 (P4330G)

From: 15 x 15 x 1/2" To: 22 x 1/2" x 22

Female Straight Connector



PH2 (PH4270G)

From: 15 x 1/2" To: 22 x 1"

#### 45° Street Elbow



PH21S (PH5040)

From: 15 mm To: 28 mm

# Female Straight Union Connector



PH69F (PH4330G)

From: 15 x 1/2" To: 22 x 1"

Male Straight Connector



Elbow

PH12 (PH5002)

PH25 (PH5130)

From: 22 x 22 x 15 mm

To: 22 x 28 x 22 mm

Tee - Reduced Branch

From: 15 mm

To: 28 mm

PH3 (PH4243G)

From: 15 x 1/2" To: 28 x 1"

**Equal Tee** 



PH24 (PH5130)

From: 15 mm To: 28 mm

#### Connector with Flat Face



PH4355

From: 15 x 3/4" To: 22 x 1"