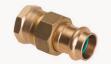

# Female Straight Union Connector

PH69F (PH4330G)

From: 15 x 1/2" To: 22 x 1"

Male Straight Connector

Elbow

PH12 (PH5002)

PH25 (PH5130)

From: 22 x 22 x 15 mm