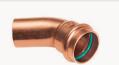

enefits:

- Available in copper and red brass fittings.
- Flame-free installation for ensuring on site safety.
- >B< Profile 3-point press ensures a leak-free, secure and permanent joint.
- Quick and simple to install, saving time and money.
- Available in 15 mm to 28 mm.
- Compatible with various press tools and jaws.\*

- Suitable for use with hard, half-hard and soft copper tubes to EN 1057.
- Manufactured and designed to EN 8537 copper tube press fittings.
- Designed for solar pressure up to 10 bar.
- Designed for temperature ranges of -15 °C to 140 °C with short term excursions to 230 °C (glycol:water 50:50).





<sup>\*</sup>Please see compatibility list on website for more details

# >B<Press Solar range

### Straight Coupler



PH1 (PH5270)

From: 15 mm To: 28 mm

# Street Elbow



PH12S (PH5001)

From: 15 mm To: 28 mm

Straight Union Connector



PH69F (PH4330G)

From: 15 x 1/2" To: 22 x 1"

Fitting Reducer



PH6 (PH5243)

From: 22 x 15 mm To: 28 x 22 mm

#### 45° Elbow



PH21 (PH5041)

From: 15 mm To: 28 mm

Tee - Female Threaded



PH30 (P4330G)

From: 15 x 15 x 1/2" To: 22 x 1/2" x 22

Female Straight Connector



PH2 (PH4270G)

From: 15 x 1/2" To: 22 x 1"

#### 45° Street Elbow



PH21S (PH5040)

From: 15 mm To: 28 mm

# Female Straight Union Connector



PH69F (PH4330G)

From: 15 x 1/2" To: 22 x 1"

Male Straight Connector



Elbow

PH12 (PH5002)

PH25 (PH5130)

From: 22 x 22 x 15 mm

To: 22 x 28 x 22 mm

Tee - Reduced Branch

From: 15 mm

To: 28 mm

PH3 (PH4243G)

From: 15 x 1/2" To: 28 x 1"

**Equal Tee** 



PH24 (PH5130)

From: 15 mm To: 28 mm

#### Con