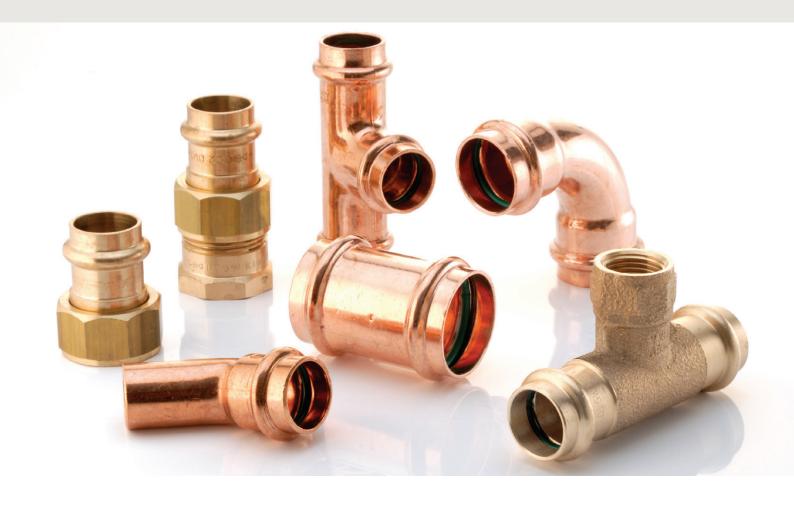

# conex | Bänninger >B< Press Solar

An innovative press system which provides a secure fitting for solar applications.

## Features and benefits:

- Available in copper and red brass fittings.
- Flame-free installation for ensuring on site safety.
- >B< Profile 3-point press ensures a leak-free, secure and permanent joint.
- Quick and simple to install, saving time and money.
- Available in 15 mm to 28 mm.
- Compatible with various press tools and jaws.\*

# >B<Press Solar range

### Straight Coupler

PH1 (PH5270)

From: 15 mm To: 28 mm

# Street Elbow

PH12S (PH5001)

From: 15 mm To: 28 mm

Straight Union Connector

PH69F (PH4330G)

From: 15 x 1/2" To: 22 x 1"

Fitting Reducer

PH6 (PH5243)

#### 45° Elbow

PH21 (PH5041)

From: 15 mm To: 28 mm

Tee - Female Threaded

PH30 (P4330G)

From: 15 x 15 x 1/2" To: 22 x 1/2" x 22

Female Straight Connector

PH2 (PH4270G)

#### 45° Street Elbow

PH21S (PH5040)

From: 15 mm To: 28 mm

# Female Straight Union Connector

PH69F (PH4330G)

From: 15 x 1/2" To: 22 x 1"

Male Straight Connector

Elbow

PH12 (PH5002)

PH25 (PH5130)

From: 22 x 22 x 15 mm

To: 22 x 28 x 22 mm

Tee - Reduced Branch

From: 15 mm

To: 28 mm

PH3 (PH4243G)

From: 15 x 1/2" To: 28 x 1"

**Equal Tee** 

PH24 (PH5130)

#### Connector with Flat Face

PH4355

From: 15 x 3/4" To: 22 x 1"