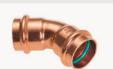

# Street Elbow

PH12S (PH5001)

From: 15 mm To: 28 mm

Straight Union Connector

PH69F (PH4330G)

From: 15 x 1/2" To: 22 x 1"

Fitting Reducer

PH6 (PH5243)