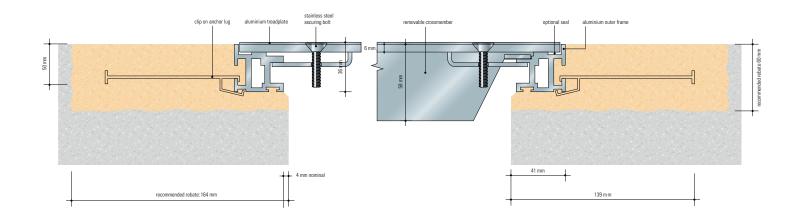

#### Cross section showing concrete sub-floors

#### Size

 Overall frame size = clear opening + 82 mm eg 600 mm clear opening = 682 mmoverall frame width. Subject to correct installation