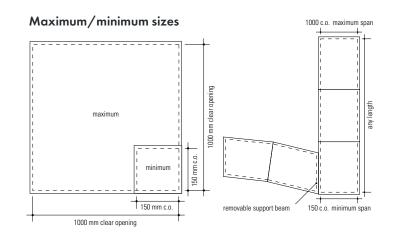

#### Size

- Made to measure using the Howe Green patented system
- Manufactured in any size between the stated maximum and minimum dimensions

#### Size

 Overall frame size = clear opening + 82 mm eg 600 mm clear opening = 682 mmoverall frame width. Subject to correct installation