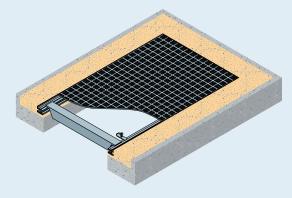

lic lifters or our HSE 75 range

Where large covers are necessary, over pits containing plant etc., the main covers can be fitted with small inset covers to allow easy access for routine maintenance. The main covers need then only be removed for major overhauls or plant replacement.



## 5 BAR Series ALUMINIUM TREAD PLATE COVERS

#### >> TREAD PLATE COVERS FOR CARS AND LIGHT DELIVERY VEHICLES

#### **Typical floor finishes**

• Ceramic tiles, marble, terrazzo, concrete, resin, wood and all hard floors

#### **Performance**

- Pedestrian traffic including wheeled trolleys and sack trucks
- Consult Howe Green Technical Team for heavier loadings
- More information can be found at www.howegreen.com

#### **Options**

- Single Seal
- Quick release stainless steel fasteners
- Top release only







#### Cross section showing concrete sub-floors



#### Size

 Overall frame size = clear opening + 82 mm eg 600 mm clear opening = 682 mmoverall frame width. Subject to correct installation

#### Weight

• A 5 Bar series access cover weighs 18kg/m<sup>2</sup>



### >> CONTACT US

#### **Sales Enquiries**

+44(0)1920 463 230 info@howegreen.co.uk www.howegreen.com Innovation drive, Wolverhampton, West Midlands, WV9 5GA, UK