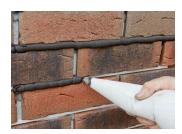

## Europoint is our easy to use dry-pack mortar suitable for all pointing applications.

Light Grey

Standard Grey

Dark Brown

Charcoal

**Light Sandstone** 

Sandstone

Brick Red

- Europoint is pre-prepared cement based mortar; just add water and mix.
- Specially formulated by Eurobrick, for application by gun or grout bag injection.
- Suitable for pointing brick and stone slip cladding and repointing traditional brickwork.
- Supplied in 25kg bags.
- Pointing bags, tips and guns available.
- Available in the 8 standard colours shown above.
- Europoint pointing mortars were comprehensively fire-tested as an individual component of Eurobrick A-Clad system and achieved A1 (EN 13501-1; 2018).