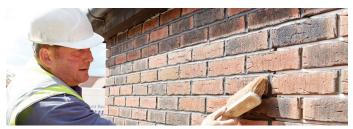

## Europoint is our easy to use dry-pack mortar suitable for all pointing applications.

Light Grey

Standard Grey

Dark Brown

Charcoal

**Light Sandstone** 

Sandstone

Brick Red

- Europoint is pre-prepared cement based mortar; just add water and mix.
- Specially formulated by Eurobrick, for application by gun or grout bag injection.
- Suitable for pointing brick and stone slip cladding and repointing traditional brickwork.
- Supplied in 25kg bags.
- Pointing bags, tips and guns available.
- Available in the 8 standard colours shown above.
- Europoint pointing mortars were comprehensively fire-tested as an individual component of Eurobrick A-Clad system and achieved A1 (EN 13501-1; 2018).