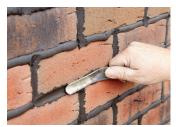

## Europoint is our easy to use dry-pack mortar suitable for all pointing applications.

Light Grey

Standard Grey

Dark Brown

Charcoal

**Light Sandstone** 

Sandstone

Brick Red

- Europoint is pre-prepared cement based mortar; just add water and mix.
- Specially formulated by Eurobrick, for application by gun or grout bag injection.
- Suitable for pointing brick and stone slip cladding and repointing traditional brickwork.
- Supplied in 25kg bags.
- Pointing bags, tips and guns available.
- Available in the 8 standard colours shown above.
- Europoint pointing mortars were comprehensively fire-tested as an individual component of Eurobrick A-Clad system and achieved A1 (EN 13501-1; 2018).