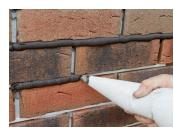

- Europoint is pre-prepared cement based mortar; just add water and mix.
- Specially formulated by Eurobrick, for application by gun or grout bag injection.
- Suitable for pointing brick and stone slip cladding and repointing traditional brickwork.
- Supplied in 25kg bags.
- Pointing bags, tips and guns available.
- Available in the 8 standard colours shown above.
- Other colours can be made subject to minimum order.