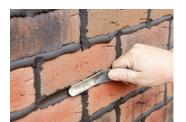

- Europoint is pre-prepared cement based mortar; just add water and mix.
- Specially formulated by Eurobrick, for application by gun or grout bag injection.
- Suitable for pointing brick and stone slip cladding and repointing traditional brickwork.
- Supplied in 25kg bags.
- Pointing bags, tips and guns available.
- Available in the 8 standard colours shown above.
- Other colours can be made subject to minimum order.