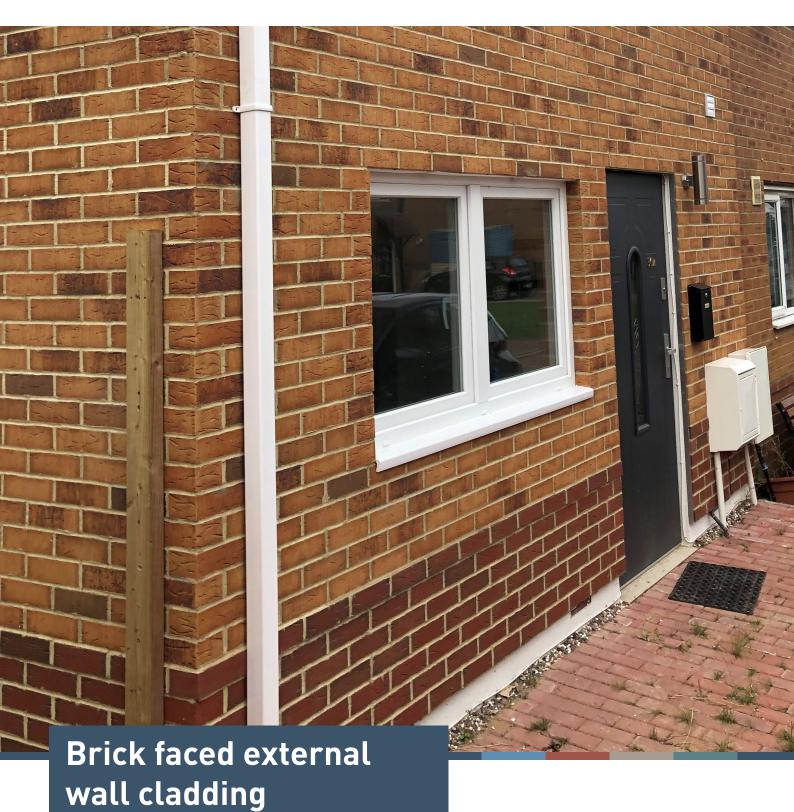

V-Clad is a brick faced external wall insulation (EWI) system suitable for modular, new build and retrofit projects.

## **Benefits**

- V-Clad is ideal for renovation to existing masonry and concrete substrates, it is lightweight, easy to handle and fast to fix while minimising disruption of existing foundations, services and building occupants.
- V-Clad can also be installed in new build projects saving time, costs and weight in structure and foundations.
- Indistinguishable from traditionally constructed brickwork, durable and extremely low maintenance.
- Transforms not only the external appearance of the property but internal comfort conditions too. The building is warmer and drier as V-Clad can help to eliminate damp and condensation problems.
- Insulates: saving energy, reducing heating bills and carbon emissions.