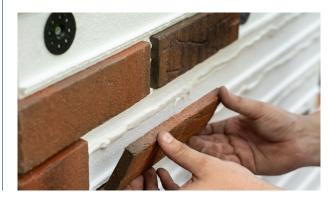

## **Technical information**

- The backer panel is formed by profile cutting expanded polystyrene insulation (EPS) to produce a pattern of horizontal ribs projecting from the front face of the panel. The horizontal ribs align and support the brick slips so that brick courses are formed accurately and easily.
- The insulated backer panel of V-Clad is expanded polystyrene with a BRE Green Guide Rating of A+. Panel size is 1221mm high x 1200mm wide x 20mm thick. (N.B panel up to 100mm thick can be supplied for large orders). The thermal conductivity of the panel, the K-Value is 0.035W/mK.
- Project specific U-Value calculations can be provided if required.
- We have a wide range of kiln fired clay brick slips and pistol corners available. These include both cut slips (Classic Range) and extruded slips (Britannia Range), please refer to our Product Guide for more information. All are FL Grade and suitable for most applications. Extruded brick slips use approximately 60-70% less energy to manufacture than traditional sized bricks, produce far less waste and can be transported more efficiently. Slips can be cut from other bricks to suit project requirements if the standard selection is not suitable.
- Pointing mortar is available in eight standard colours to complement or contrast with the chosen brick.

## **Installation**

V-Clad can be fixed to masonry, concrete, sheathed framed structures, SIPS and ICF, with or without a drainable cavity.

Please note, that V-Clad must be installed in accordance with the Installation Instructions