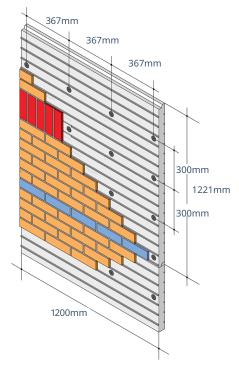

## **Technical information**

- The backer panel is formed by profile cutting expanded polystyrene insulation (EPS) to produce a pattern of horizontal ribs projecting from the front face of the panel. The horizontal ribs align and support the brick slips so that brick courses are formed accurately and easily.
- The insulated backer panel of V-Clad is expanded polystyrene with a BRE Green Guide Rating of A+. Panel size is 1221mm high x 1200mm wide x 20mm thick. (N.B panel up to 100mm thick can be supplied for large orders). The thermal conductivity of the panel, the K-Value is 0.035W/mK.
- Project specific U-Value calculations can be provided if required.
- We have a wide range of kiln fired clay brick slips and pistol corners available. These include both cut slips (Classic Range) and extruded slips (Britannia Range), please refer to our Product Guide for more information. All are FL Grade and suitable for most applications. Extruded brick slips use approximately 60-70% less energy to manufacture than traditional sized bricks, produce far less waste and can be transported more efficiently. Slips can be cut from other bricks to suit project requirements if the standard selection is not suitable.
- Pointing mortar is available in eight standard colours to complement or contrast with the chosen brick.