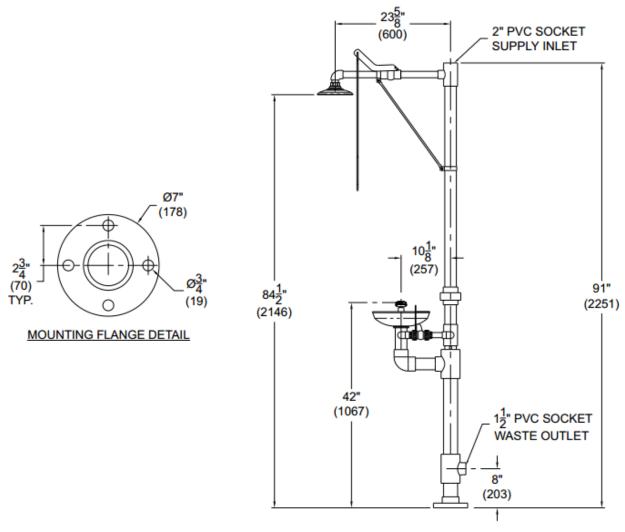

**Eye/Face Wash Valve:** 3/4" schedule 80 PVC stay-open valve with Teflon seals. Unit is provided with a stainless steel push handle electro polished for added corrosion resistance.

**Water Supply:** 2" schedule 80 PVC socket, top inlet. **Waste:** 1-1/2" schedule 80 PVC socket.

**Piping & Mounting:** 2" schedule 80 PVC, upper piping. 2-1/2" schedule 80 PVC, lower pedestal pipe for added strength. 7" diameter heavy duty schedule 80 PVC mounting flange.

**Universal Sign:** ANSI compliant, Safety Eye/Wash identification sign.

## PVC COMBINATION SHOWER

product code S1320-PVC

Date: March 2017

□ Model S1320-PVC : Combination Station, Plastic Bowl, Eye/Face Wash and Showerhead

GENERAL NOTES; 1. ALL DIMENSIONS ARE IN INCHES (MM).

5 Brearley Court, Baird Road, Waterwells Business Park, Quedgeley, Gloucester, GL2 2AF Tel: 01452 721211 Fax: 01452 721231 www.acornpowell.co.uk