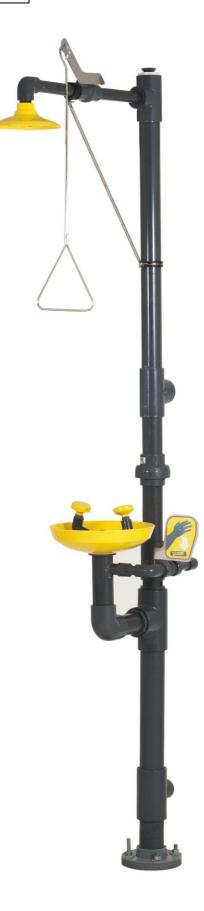

## **PVC Combination Station, Plastic Bowl Eye/Face** Wash and Shower Head

Model S1320-PVC is a pedestal mounted combination station with an eye/face wash, with an ABS plastic bowl, ABS plastic eye/face wash spray heads, a stay-open 3/4" PVC ball valve with a push handle and a shower with a plastic showerhead and a 1" stay-open PVC ball valve with a pull rod. All pipe and pipe fittings are dark grey schedule 80 PVC.

Standard Equipment:

**Showerhead:** Yellow, ABS plastic 190mm diameter showerhead with 75LPM flow regulator. An anti-microbial agent is molded into the ABS material, providing integral protection.

**Shower Valve:** 1" schedule 80 PVC stay-open valve with Teflon seals. Unit is provided with electro-polished stainless steel actuator arm and a 737mm stainless steel pull rod electro polished for added corrosion resistance.

**Eye/Face Wash Bowl:** Yellow, ABS plastic 300mm diameter bowl.

**Spray Head Assembly:** ABS yellow plastic eye/face wash heads with integral flip dust covers, internal flow controls and filters to remove debris from the water. An anti-microbial agent is molded into the ABS material, providing integral protection. Heads are attached to an all PVC supply tubing assembly.

**Eye/Face Wash Valve:** 3/4" schedule 80 PVC stay-open valve with Teflon seals. Unit is provided with a stainless steel push handle electro polished for added corrosion resistance.

**Water Supply:** 2" schedule 80 PVC socket, top inlet. **Waste:** 1-1/2" schedule 80 PVC socket.

**Piping & Mounting:** 2" schedule 80 PVC, upper piping. 2-1/2" schedule 80 PVC, lower pedestal pipe for added strength. 7" diameter heavy duty schedule 80 PVC mounting flange.

**Universal Sign:** ANSI compliant, Safety Eye/Wash identification sign.

**Weekly Test Tag:** A waterproof test card to record the date and inspector's name for weekly functional testing of the unit.