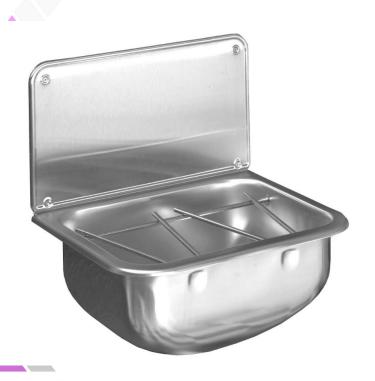

### **Description**

The wall mounted bucket sink is ideal for installing in cleaners rooms, workshops and kitchens. A stainless steel hinged grid, wall bracket and splashback are supplied with the sink.

The wall mounted bucket sink is manufactured in one piece without joints or crevices from grade 304 stainless steel, with all exposed surfaces polished to a satin finish. A hinged stainless steel grid is provided, together with a wall mounted stainless steel splashback.

The bucket sink is produced with a wall mounting bracket and an unslotted flush grated waste fitting.