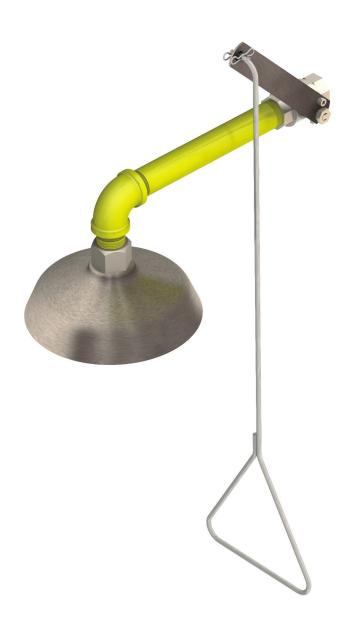

## Horizontally Mounted Emergency Shower, Stainless Steel Shower Head

Model S2200 is a horizontally mounted emergency shower with a stainless steel shower head and a 1" stay-open ball valve with a pull rod.

Standard Equipment:

**Showerhead:** Stainless steel, 188 mm diameter showerhead with a 75 litres/minute flow regulator.

**Valve:** 1" rough chrome plated brass stayopen ball valve. Unit is provided with a stainless steel actuator arm and a 737 mm stainless steel pull rod.

Water Supply: 1" BSP female threaded brass inlet.

**Piping:** Schedule 40, 1" galvanized steel pipe, yellow powder coated finish.

**Universal Sign:** ANSI compliant, vertical identification sign.

**Weekly Test Tag:** A water proof test card to record the date and inspector's name for weekly functional testing of the unit.