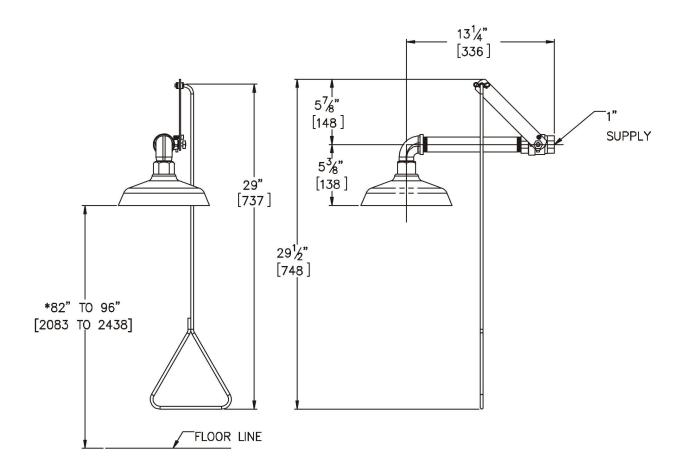

## **GENERAL NOTES:**

- 1. ALL DIMENSIONS ARE IN INCHES [MM].
- \*2. ANSI Z358.1 REQUIRES THE SHOWER HEAD TO BE MOUNTED BETWEEN 82"[2083] AND 96"[2438] ABOVE THE FLOOR.

5 Brearley Court Baird Road Waterwells Business Park Quedgeley Gloucester GL2 2AF Tel: 01452 721211 Fax: 01452 721231