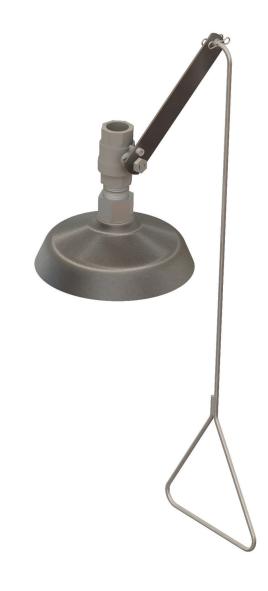

# Vertically Mounted Emergency Shower, Stainless Steel Shower Head

Model S2100 is a vertically mounted emergency shower with a stainless steel shower head and a 1" stay-open ball valve with a pull rod.

### Standard Equipment:

**Showerhead:** Stainless steel, 188 mm diameter shower head with a 75 litres/minute flow regulator.

**Valve:** 1" rough chrome plated brass stay-open ball valve. Unit is provided with a stainless steel actuator arm and a 737 mm stainless steel pull rod.

Water Supply: 1" BSP female threaded brass inlet.

**Universal Sign:** ANSI compliant, vertical identification sign.

**Weekly Test Tag:** A water proof test card to record the date and inspector's name for weekly functional testing of the unit.