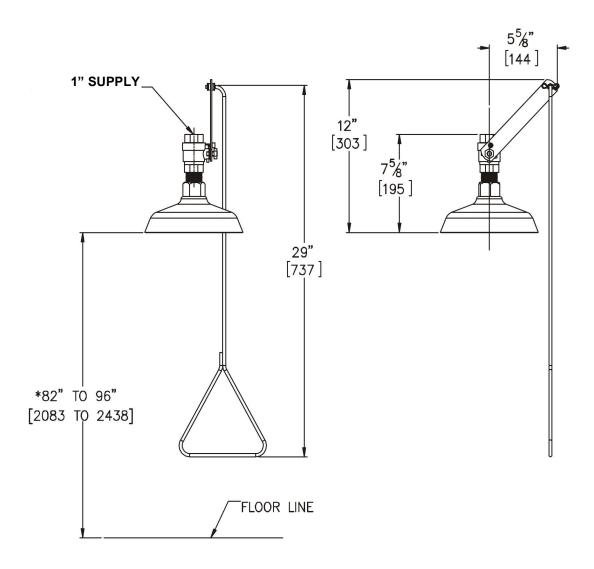

### **GENERAL NOTES:**

- 1. ALL DIMENSIONS ARE IN INCHES [MM].
- \*2. ANSI Z358.1 REQUIRES THE SHOWER HEAD TO BE MOUNTED BETWEEN 82"[2083] AND 96"[2438] ABOVE THE FLOOR.

5 Brearley Court Baird Road Waterwells Business Park Quedgeley Gloucester GL2 2AF Tel: 01452 721211 Fax: 01452 721231