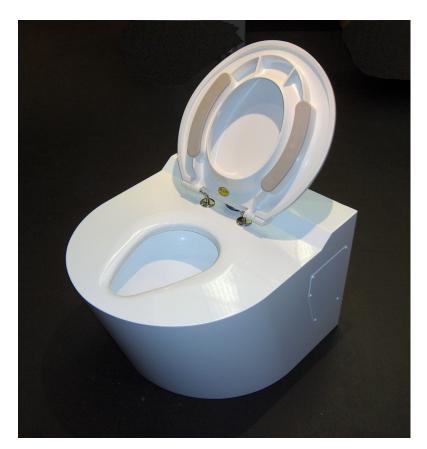

### **Bariatric Toilet**

A new addition to our range is the Bariatric Toilet model 122. This unit fills the increasing demand for products suitable for the larger patient and has been tested to 1000Kg. The Bariatric Toilet is manufactured from heavy grade stainless steel coated with a white **EnviroGlaze**<sup>®</sup> finish to produce a "ceramic look" toilet. It is illustrated here with an optional "Big John" toilet seat and cover. Full details are available at our web-site.