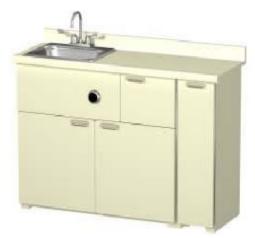

This brochure illustrates a few of our popular products. Please see our full range at our website:

www.acornpowell.co.uk

or call us on 01452 721211 for advice or catalogues.

**HTM64 Disposal Units** 

DU HS Disposal Unit with Sink 1600 x 600

- Complete with ◆ 110 mm outlet spigot with optional "P" or "S" trap
  - Right or left hand hopper with full rim flushing and top or rear entry
  - ◆ Top or back entry flush pipe, optional plastic or stainless steel cistern
  - ▶ Bowl size (DU HS) 500 x 400 x 200 mm deep (tap holes as required)
  - Flush grated waste
  - Wall mounting brackets (front support legs available as an optional extra)

- Also available > DU wall mounted disposal unit
  - ▶ PS H Plaster Sink with drainer 1200mm long with left or right drainer
  - ST A, B & C Hospital Sink Tops
  - SK1 and SK2 Hospital Pattern Sinks
  - Taps, valves and traps for all units