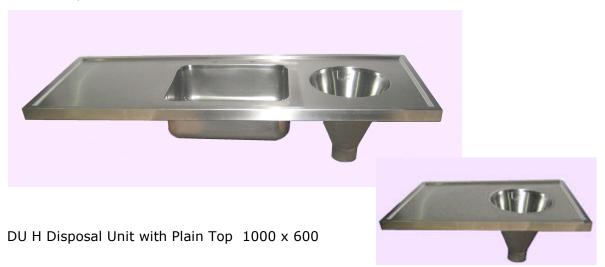

This brochure illustrates a few of our popular products. Please see our full range at our website:

www.acornpowell.co.uk

or call us on 01452 721211 for advice or catalogues.

**HTM64 Disposal Units** 

DU HS Disposal Unit with Sink 1600 x 600

- Complete with ◆ 110 mm outlet spigot with optional "P" or "S" trap
  - Right or left hand hopper with full rim flushing and top or rear entry
  - ◆ Top or back entry flush pipe, optional plastic or stainless steel cistern
  - ▶ Bowl size (DU HS) 500 x 400 x 200 mm deep (tap holes as required)
  - Flush grated waste
  - Wall mounting brackets (front support legs available as an optional extra)