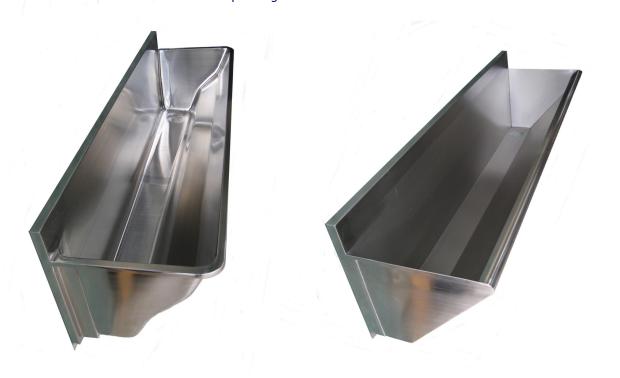

## Surgical Scrub Up Troughs SU H1, SU H2, SU H3

Available in Fully Radiused HTM 64 or Economy designs. Both designs available with High Back or Low Back with left or right hand wastes Standard or HTM 64 pattern taps can be provided

Interior view of a two user scrub up trough showing the curved profile. This may be compared (right) with our Economy Scrub Up Trough.

HTM 64 Fully Radiused Scrub Up Trough

Economy Scrub Up Trough