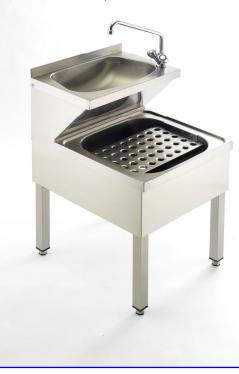

JU Janatorial Unit

Size: 500 x 600mm Complete with tap with swivel spout

For more Hospital products please visit our web-site. Our range includes Hospital Sinks, Grab Rails, Taps etc which are not shown in this brief introductory leaflet.