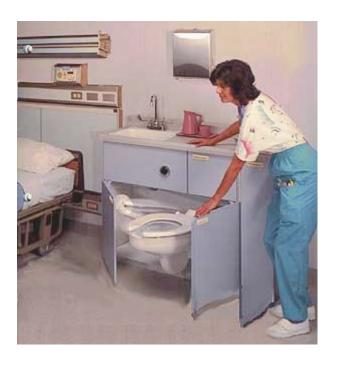

### **Bedside Care Units**

Above unit includes an optional bed pan wash down spray

We manufacture several innovative designs of bedside care units which are particularly suited to use in critical care units. These are made to special order. An illustrated catalogue is available (e-mail <a href="mailto:sales@acornpowell.co.uk">sales@acornpowell.co.uk</a>) and a video demonstration may viewed at: <a href="http://www.youtube.com/watch?v=pBlnDqMNaGq">http://www.youtube.com/watch?v=pBlnDqMNaGq</a>