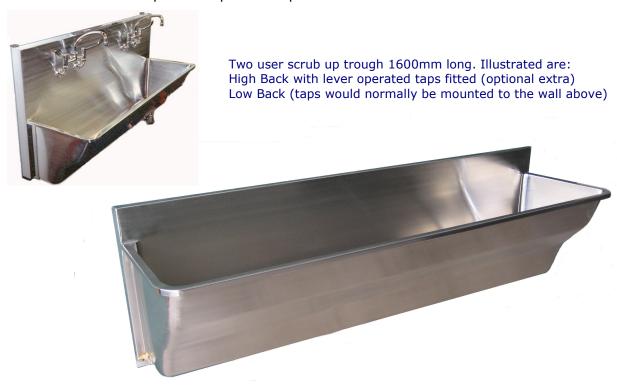

## Surgical Scrub Up Troughs SU H1, SU H2, SU H3

Available in Fully Radiused HTM 64 or Economy designs. Both designs available with High Back or Low Back with left or right hand wastes Standard or HTM 64 pattern taps can be provided

Interior view of a two user scrub up trough showing the curved profile. This may be compared (right) with our Economy Scrub Up Trough.

HTM 64 Fully Radiused Scrub Up Trough

Economy Scrub Up Trough