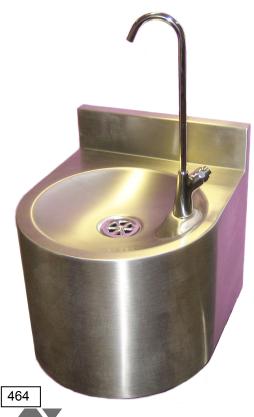

### **Description**

The wall mounted bottle filling fountain is hygienic, robust and easily installed at adult or junior height. The bottle filler valve is positioned for ease of use and the smooth radiused design eliminates sharp corners which can cause injury. The bottle filling fountain is available with either integral wall mounting brackets or a half height undershroud, with removable access panel, to conceal the supply and waste pipework.

#### Construction

The bottle filling fountain is manufactured in one piece without joints or crevices from grade 304 stainless steel polished to a satin finish. For ease of cleaning and hygiene a splashback is incorporated in the top of the drinking fountain. The integral half height undershroud incorporates a removable access panel held in position by security screws. Each fountain is supplied with a flush grated waste fitting and a chrome plated swan neck bottle filler.