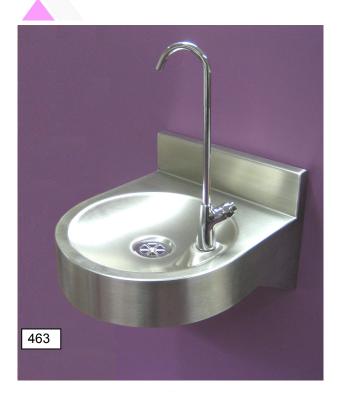

### **Description**

The wall mounted bottle filling fountain is hygienic, robust and easily installed at adult or junior height. The bottle filler valve is positioned for ease of use and the smooth radiused design eliminates sharp corners which can cause injury. The bottle filling fountain is available with either integral wall mounting brackets or a half height undershroud, with removable access panel, to conceal the supply and waste pipework.

#### Construction

The bottle filling fountain is manufactured in one piece without joints or crevices from grade 304 stainless steel polished to a satin finish. For ease of cleaning and hygiene a splashback is incorporated in the top of the drinking fountain. The integral half height undershroud incorporates a removable access panel held in position by security screws. Each fountain is supplied with a flush grated waste fitting and a chrome plated swan neck bottle filler.