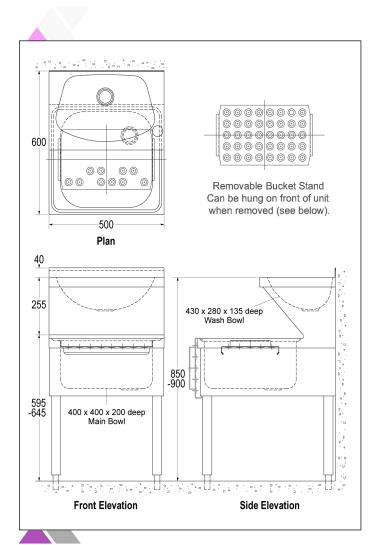

## Size

The JU hospital pattern janitorial unit has an overall plan size of 500 x 600 mm in accordance with the requirements of HTM64: Sanitary assemblies (2006).

#### Fittings

The janitorial unit is supplied with a removable stainless steel bucket grating, four stainless steel support legs with adjustable feet and a concealed wall mounting bracket. he PS H hospital pattern plaster sink with plain top has an overall plan size of 1200 x 600 mm in accordance with the requirements of HTM64: Sanitary assemblies (2006).