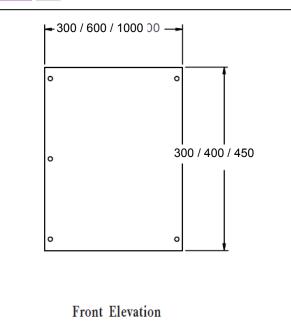

### Size

The mirror is available in three standard sizes: 300 x 300 mm 600 x 450 mm 1000 x 400 mm

#### 2. Size

□ - 300 x 300 □ - 600 x 450 □ -1000 x 400

5 Brearley Court, Baird Road, Waterwells Business Park, Quedgeley, Gloucester GL2 2AF Tel: 01452 721211 Fax: 01452 721231 Web: www.acornpowell.co.uk