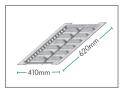

#### 900 Eaves Ventilators

Type PV Panel Ventilator by Cavity Trays of Yeovil Somerset BA22 8HU (01935 474769). Colour black. Secure to roof timber along all eaves. Metres run

| Product name                                  | Type PV Panel Ventilator                 |
|-----------------------------------------------|------------------------------------------|
| Size (3) to suit truss<br>centres 400/450/600 | 420 x 410mm, 470 x 410mm, 600<br>x 410mm |
| Free airflow rating                           | 10,000mm² per running metre              |
| Colour                                        | Black                                    |
| Material                                      | Lightweight rigid PVCU                   |
| Observations                                  | For roof pitches of 15 degrees and above |