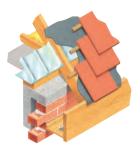

# TYPE REV

## Refurbishment Eaves Ventilator

- Black checking of correct placement is easy
- Large protected air pocket
- High airflow 10,000mm<sup>2</sup> per metre run
- Compliance of ventilation regulations

### Solution -

The Refurbishment Eaves Ventilator fits between rafters and can be placed in position from within the attic space. The ventilator bottom portion rests under the insulation.

The ventilator top hinged portion hinges to follow the roof line. Its simple shape allows air to travel to and from the roof void. Insulation is not permitted to close the gap between the truss rafters.