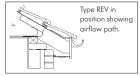

# TYPE REV

## Refurbishment Eaves Ventilator

- Black checking of correct placement is easy
- Large protected air pocket
- High airflow 10,000mm<sup>2</sup> per metre run
- Compliance of ventilation regulations

### Solution -

The Refurbishment Eaves Ventilator fits between rafters and can be placed in position from within the attic space. The ventilator bottom portion rests under the insulation.

The ventilator top hinged portion hinges to follow the roof line. Its simple shape allows air to travel to and from the roof void. Insulation is not permitted to close the gap between the truss rafters.