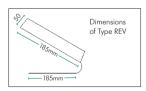

| Product name                                      | Type REV Refurbishment<br>Eaves Ventilator                |
|---------------------------------------------------|-----------------------------------------------------------|
| Size (2) to suit three truss centres 400/450. 600 | 380 x 500 x 50mm and 580 x 500 x 50mm                     |
| Free airflow rating                               | 15,000mm <sup>2</sup> per running<br>metre on all trusses |
| Colour                                            | Black                                                     |
| Material                                          | PVC                                                       |
| Observations                                      | For roof pitches of 15 degrees                            |