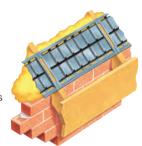

# **TYPE PV**

### Panel Ventilator

- Suitable for roof pitches of 15 degrees upwards
- Compatible with fascia and soffit ventilators
- Easy-fit
- Excellent free airflow

### Solution

In pitched roof applications, the Type PV Panel Ventilator fits between the roof trusses and maintains a defined airflow path between the underside of roofing felt and the roof insulation. The function of the Type PV is to receive air that enters and exists via a fascia or soffit ventilator. Air is channelled through the body of the ventilator via apertures within the bottom and top upstand edges.