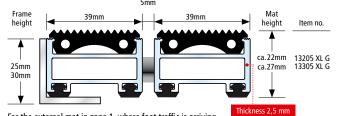

#### **OUTDOOR:** Top Clean STABIL XL with Grooved Rubber

For the external mat in zone 1, where foot traffic is arriving from predominantly concrete and asphalt surfaces.