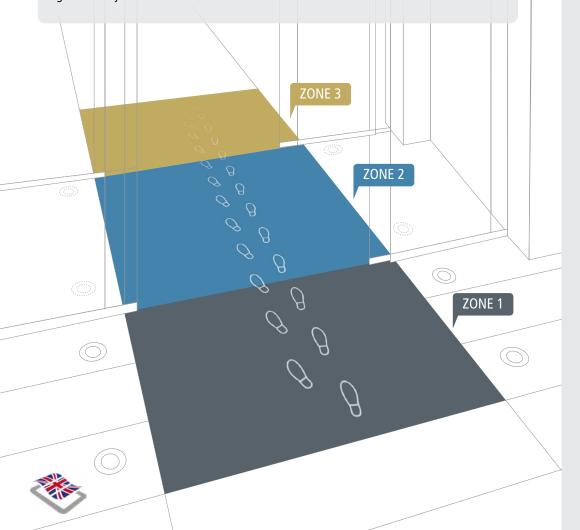

### FOR SYSTEMATIC PROTECTION. ASSURED VALUE FOR MONEY.

Our 3-zone solution takes dirt collection to a new dimension. With a universal design, our entrance matting systems work seamlessly together, enabling a complete 'through solution' to be created from outside to indoors, to provide a series of individual 'clean-off' zones.

Step by Step: Our profile inlays with combinations of materials ensure that moisture and coarse dirt are reliably removed from shoe soles and not carried further indoors – before people actually enter the building and specifically in frequently used entrance areas.

### THREE CLEAN-OFF ZONES. COMBINED IN A SINGLE SOLUTION.