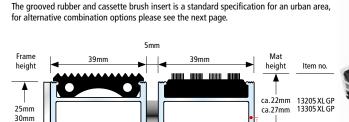

#### ALL PROFILES FEATURE HIGHLY EFFECTIVE IMPACT SOUND INSULATION.

Top Clean Stabil XL with Grooved Rubber and Cassette Brush

#### **ALTERNATIVE COMBINATION OPTIONS**

Our Top Clean STABIL XL range offers several insert options to suit each shopping centre's specific requirements.