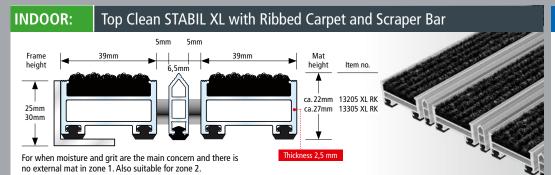

#### INDOOR: Top Clean STABIL XL with Ribbed Carpet and Grooved Rubber

#### FOR SHOPPING CENTRES & DEPARTMENT STORES TOP CLEAN STABIL XL

The Ultimate Solution: for heavily trafficked retail environments that experience high levels of dirt and moisture ingress, we recommend specifying: Top Clean STABIL XL Ribbed Carpet, for indoor use. Additional option: include centre or shop names, logos, and key colours to reflect their brand identity.

Ribbed Carpet (UV-resistant heavy duty polypropylene), available in the following colours:

|              |                        | on see control      |                      |                         |                        |              |             |            | THE REAL PROPERTY. |              |                      |              | entre properties of the |
|--------------|------------------------|---------------------|----------------------|-------------------------|------------------------|--------------|-------------|------------|--------------------|--------------|----------------------|--------------|-------------------------|
| 130<br>Black | 010<br>Anthra-<br>cite | 021<br>Dark<br>Grey | 020<br>Light<br>Grey | 030<br>Mottled<br>Beige | 040<br>Mottled<br>Blue | 050<br>Green | 060<br>Blue | 070<br>Red | 080<br>Sand        | 090<br>Brown | 100<br>Blue-<br>Grey | 110<br>Mauve | 120 Blue-<br>Violet     |