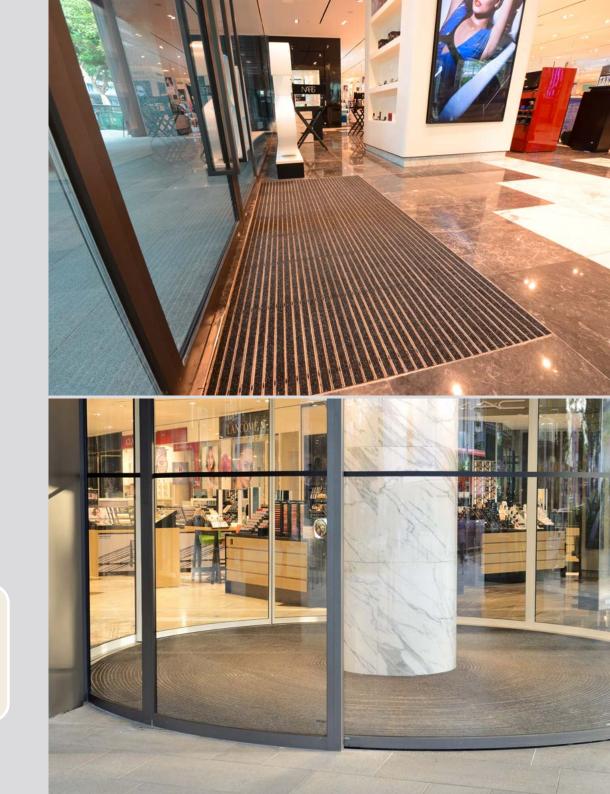

### THE 'TOP CLEAN®' ENTRANCE MATTING RANGE FROM GEGGUS

Entrance matting systems not only have to perform by keeping an area clean and safe, but they also have to complement the overall look and feel of an entrance area. GEGGUS TOP CLEAN® aluminium entrance mats perform all these tasks effortlessly.

They effectively capture dirt and moisture within a matwell recess to provide a safe and effective barrier, helping to reduce the risk of slips, trips, and falls - while enhancing the overall aesthetics of their surroundings. In doing this, aluminium matting systems also help keep cleaning and maintenance costs down, ensuring that reception areas and internal floors always look at their best.