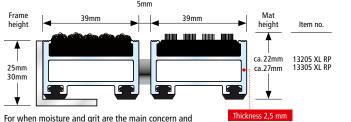

#### FOR SHOPPING CENTRES & DEPARTMENT STORES TOP CLEAN STABIL XL

The Ultimate Solution: for heavily trafficked retail environments that experience high levels of dirt and moisture ingress, we recommend specifying: Top Clean STABIL XL with Grooved Rubber and Cassette Brush, for outdoor use.

Anti-slip Grooved Rubber (EPDM) with multidirectional grooves, heavy duty and UV-resistant. Cassette Brush (robust, heavy-duty polyamide 6 anti-slip). Available in the following colours:

Grooved Rubber