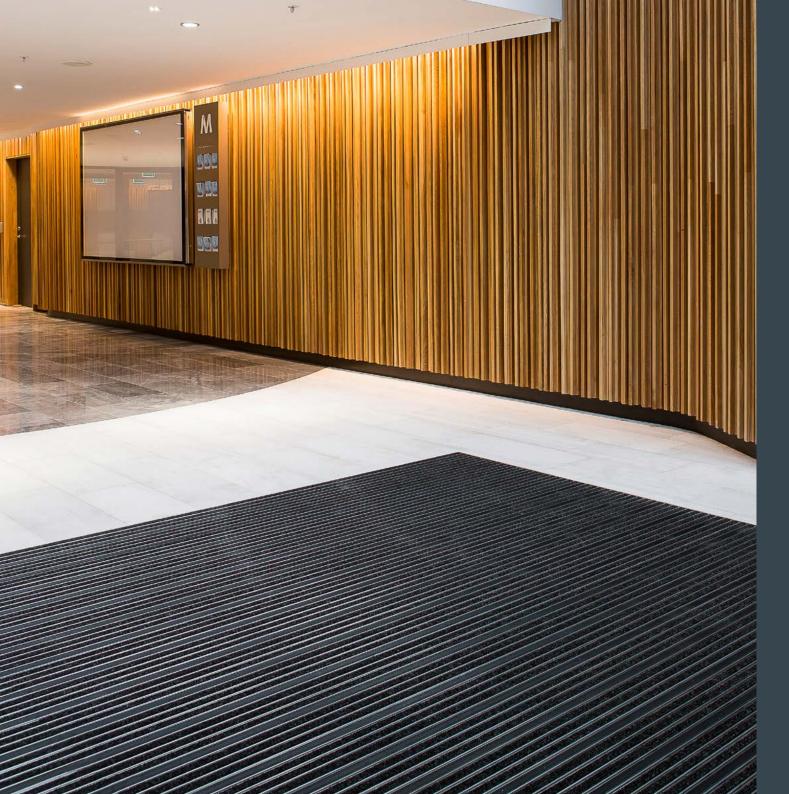

# GEGGUS ENTRANCE MATTING SYSTEMS KEEP SHOPPING CENTRES LOOKING PRISTINE AND PROTECT CUSTOMERS AND STAFF FROM SLIPS AND TRIPS.

Designed to withstand the rigours of heavily trafficked areas with high daily footfall, we have a wide range of entrance matting systems for shopping centre and department store entrance areas.

It is important for these destinations to create a lasting first impression, with a professional, high-quality environment, and to specify a matting system that is designed to last, will retain an elegant appearance, and offers durable performance.

Creating a professional, clean, and slip-free environment for high volumes of shoppers, our matting solutions provide outstanding protection for adjoining floors.

GEGGUS Top Clean entrance mats come with a ten year, product, and material defect warranty, providing assurance to the longevity of our entrance matting systems.