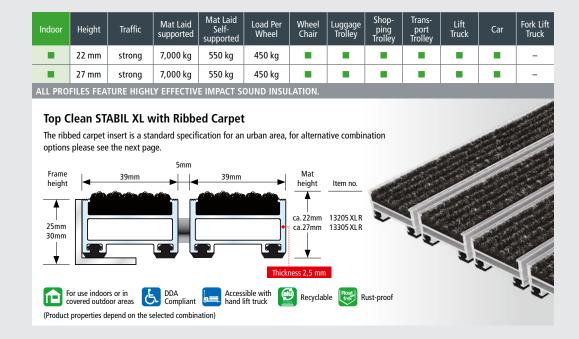

#### FOR SHOPPING CENTRES & DEPARTMENT STORES TOP CLEAN STABIL XL

The Ultimate Solution: for heavily trafficked retail environments that experience high levels of dirt and moisture ingress, we recommend specifying: Top Clean STABIL XL Ribbed Carpet, for indoor use. Additional option: include centre or shop names, logos, and key colours to reflect their brand identity.

Ribbed Carpet (UV-resistant heavy duty polypropylene), available in the following colours:

|              |                        | on see control      |                      |                         |                        |              |             |            | THE REAL PROPERTY. |              |                      |              | entre properties of the |
|--------------|------------------------|---------------------|----------------------|-------------------------|------------------------|--------------|-------------|------------|--------------------|--------------|----------------------|--------------|-------------------------|
| 130<br>Black | 010<br>Anthra-<br>cite | 021<br>Dark<br>Grey | 020<br>Light<br>Grey | 030<br>Mottled<br>Beige | 040<br>Mottled<br>Blue | 050<br>Green | 060<br>Blue | 070<br>Red | 080<br>Sand        | 090<br>Brown | 100<br>Blue-<br>Grey | 110<br>Mauve | 120 Blue-<br>Violet     |

#### ALL PROFILES FEATURE HIGHLY EFFECTIVE IMPACT SOUND INSULATION.

Top Clean Stabil XL with Grooved Rubber and Cassette Brush