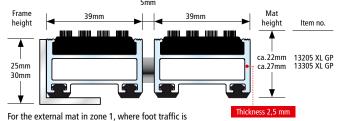

#### **OUTDOOR:** Top Clean STABIL XL with Cassette Brush

For the external mat in zone 1, where foot traffic is arriving from surfaces with gravel. Also perfect for zone 2 when coarse dirt removal is required.