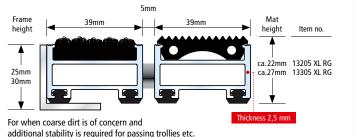

fying: Top Clean STABIL XL with Grooved Rubber and Cassette Brush, for outdoor use.



Anti-slip Grooved Rubber (EPDM) with multidirectional grooves, heavy duty and UV-resistant. Cassette Brush (robust, heavy-duty polyamide 6 anti-slip). Available in the following colours:





Grooved Rubber

#### Go to the product:

https://www.geggus.co.uk/products/entrance-mats/premium-aluprofilemats/top-clean-stabil-xl



#### ALL PROFILES FEATURE HIGHLY EFFECTIVE IMPACT SOUND INSULATION.

Top Clean Stabil XL with Grooved Rubber and Cassette Brush

























#### **ALTERNATIVE COMBINATION OPTIONS**

Our Top Clean STABIL XL range offers several insert options to suit each shopping centre's specific requirements.





#### INDOOR: Top Clean STABIL XL with Ribbed Carpet and Grooved Rubber





#### INDOOR: Top Clean STABIL XL with Ribbed Carpet and Cassette Brush







#### **OUTDOOR:** Top Clean STABIL XL with Grooved Rubber



For the external mat in zone 1, where foot traffic is arriving from predominantly concrete and asphalt surfaces.

#### **OUTDOOR:** Top Clean STABIL XL with Cassette Brush



For the external mat in zone 1, where foot traffic is arriving from surfaces with gravel. Also perfect for zone 2 when coarse dirt removal is required.



#### **NEED HELP WITH YOUR SPECIFICATION?**

Call us and let our specification consultant help. Free custom samples available on request. contact@geggus.co.uk · Tel 01761 419427

### FOR SYSTEMATIC PROTECTION. ASSURED VALUE FOR MONEY.

Our 3-zone solution takes dirt collection to a new dimension. With a universal design, our