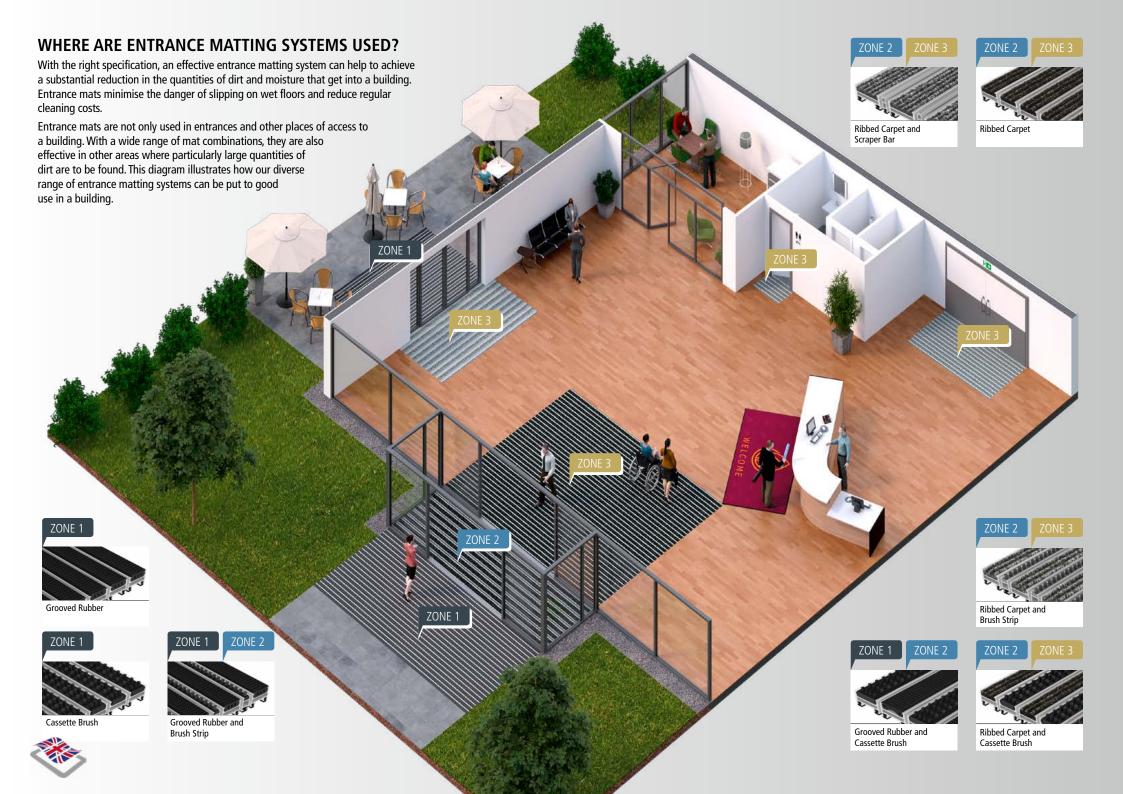

### FOR SYSTEMATIC PROTECTION. ASSURED VALUE FOR MONEY.

Our 3-zone solution takes dirt collection to a new dimension. With a universal design, our entrance matting systems work seamlessly together, enabling a complete 'through solution' to be created from outside to indoors, to provide a series of individual 'clean-off' zones.

Step by Step: Our profile inlays with combinations of materials ensure that moisture and coarse dirt are reliably removed from shoe soles and not carried further indoors – before people actually enter the building and specifically in frequently used entrance areas.

We also take a systematic approach to the issue of safety. Protection against moisture and dirt, together with the anti-slip function, lead to a lasting reduction in the risk of accidents and ensure greater safety.

### THREE CLEAN-OFF ZONES. COMBINED IN A SINGLE SOLUTION.