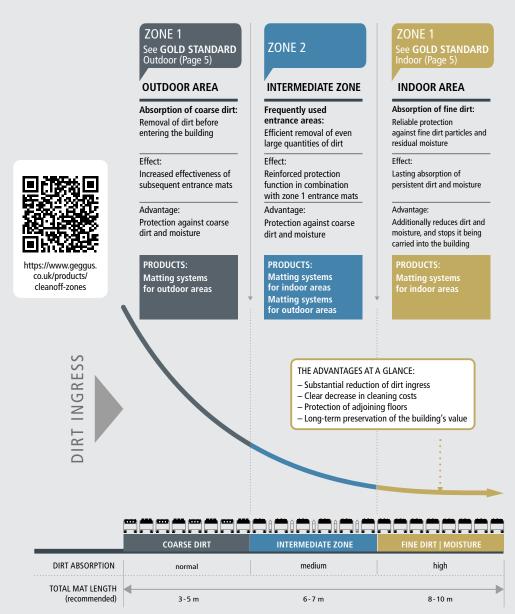

### FOR SYSTEMATIC PROTECTION. ASSURED VALUE FOR MONEY.

Our 3-zone solution takes dirt collection to a new dimension. With a universal design, our entrance matting systems work seamlessly together, enabling a complete 'through solution' to be created from outside to indoors, to provide a series of individual 'clean-off' zones.

Step by Step: Our profile inlays with combinations of materials ensure that moisture and coarse dirt are reliably removed from shoe soles and not carried further indoors – before people actually enter the building and specifically in frequently used entrance areas.

We also take a systematic approach to the issue of safety. Protection against moisture and dirt, together with the anti-slip function, lead to a lasting reduction in the risk of accidents and ensure greater safety.

### THREE CLEAN-OFF ZONES. COMBINED IN A SINGLE SOLUTION.