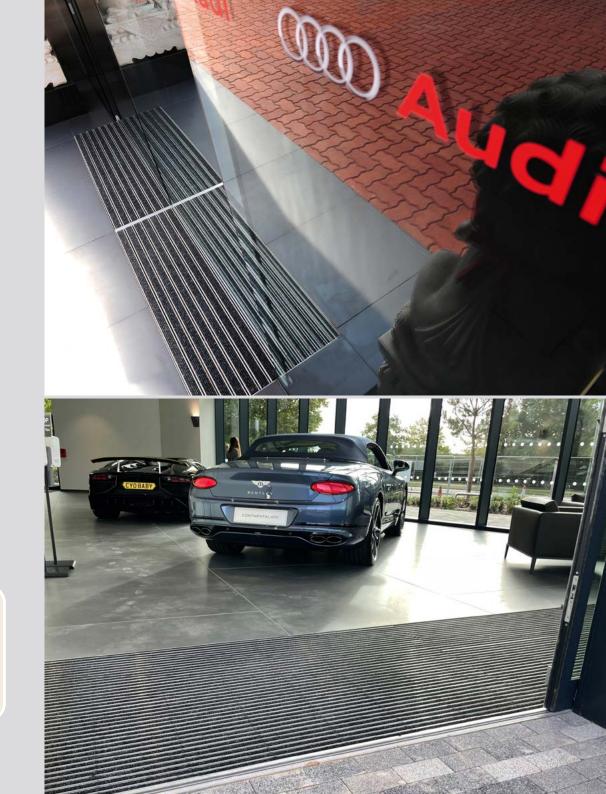

# GEGGUS ENTRANCE MATTING SYSTEMS KEEP ENTRANCE AREAS LOOKING PRISTINE AND PROTECT CUSTOMERS AND STAFF FROM SLIPS AND TRIPS.

Car showrooms and dealerships tend to receive medium to high daily footfalls, with regular movement of both people and vehicles.

Showrooms must create a lasting first impression with a professional, high-quality environment that reflects the value of the vehicles on display.

It is therefore important to specify a system that is designed to last, will retain an elegant appearance, offers durable performance and can be regularly driven over.

Our bespoke solutions are perfect for keeping heavily trafficked customer areas and workshops looking professional, pristine and slip- and trip-free.

GEGGUS Top Clean entrance mats come with a ten year, product, and material defect warranty, providing assurance to the longevity of our entrance matting systems.