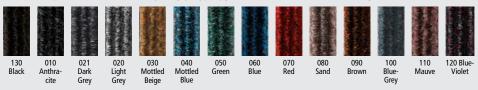

Ribbed Carpet (UV-resistant heavy duty polypropylene), available in the following colours: