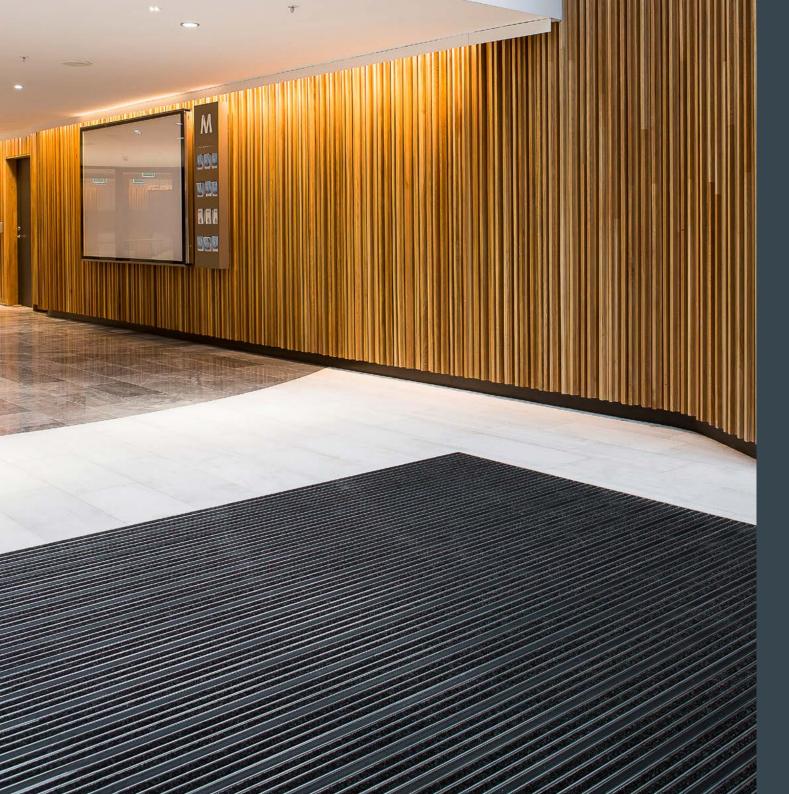

### THE 'TOP CLEAN®' ENTRANCE MATTING RANGE FROM GEGGUS

Entrance matting systems not only have to perform by keeping an area clean and safe, but they also have to complement the overall look and feel of an entrance area. GEGGUS TOP CLEAN® aluminium entrance mats perform all these tasks effortlessly.

They effectively capture dirt and moisture within a matwell recess to provide a safe and effective barrier, helping to reduce the risk of slips, trips, and falls - while enhancing the overall aesthetics of their surroundings. In doing this, aluminium matting systems also help keep cleaning and maintenance costs down, ensuring that reception areas and internal floors always look at their best.