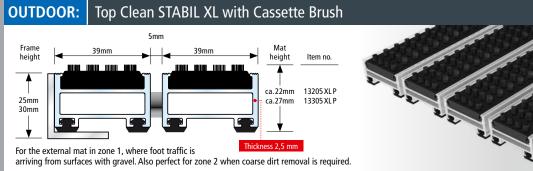

### FOR CAR DEALERSHIPS & SHOWROOMS TOP CLEAN STABIL XL

■ NBS Source

The Ultimate Solution: for car showrooms and workshops that experience medium to high daily footfalls and movement of vehicles, we recommend specifying our vehicle passable: Top Clean STABIL XL Grooved Rubber for outdoor use, to protect internal floors from dirt, grease and moisture.

Anti-slip Grooved Rubber (EPDM) with multidirectional grooves. Available in the following colour:

Grooved

#### Go to the product:

https://www.geggus.co.uk/products/entrance-mats/premium-aluprofilemats/top-clean-stabil-xl

|                                                                | Outdoor | Height | Traffic | Mat Laid<br>supported | Mat Laid<br>Self-<br>supported | Load Per<br>Wheel | Wheel<br>Chair | Lug-<br>gage<br>Trolley | Shop-<br>ping<br>Trolley | Trans-<br>port<br>Trolley | Lift<br>Truck | Car | Fork Lift<br>Truck |
|----------------------------------------------------------------|---------|--------|---------|-----------------------|--------------------------------|-------------------|----------------|-------------------------|--------------------------|---------------------------|---------------|-----|--------------------|
|                                                                | -       | 22 mm  | medium  | 7,000 kg              | 550 kg                         | 450 kg            |                |                         |                          |                           |               |     | _                  |
|                                                                | -       | 27 mm  | strong  | 7,000 kg              | 550 kg                         | 450 kg            |                |                         |                          |                           |               |     | -                  |
| ALL PROFILES FEATURE HIGHLY EFFECTIVE IMPACT SOUND INSULATION. |         |        |         |                       |                                |                   |                |                         |                          |                           |               |     |                    |

### Top Clean Stabil XL with Grooved Rubber The grooved rubber insert is a standard specification for an urban area,

for alternative combination options please see the next page.

(Product properties depend on the selected combination