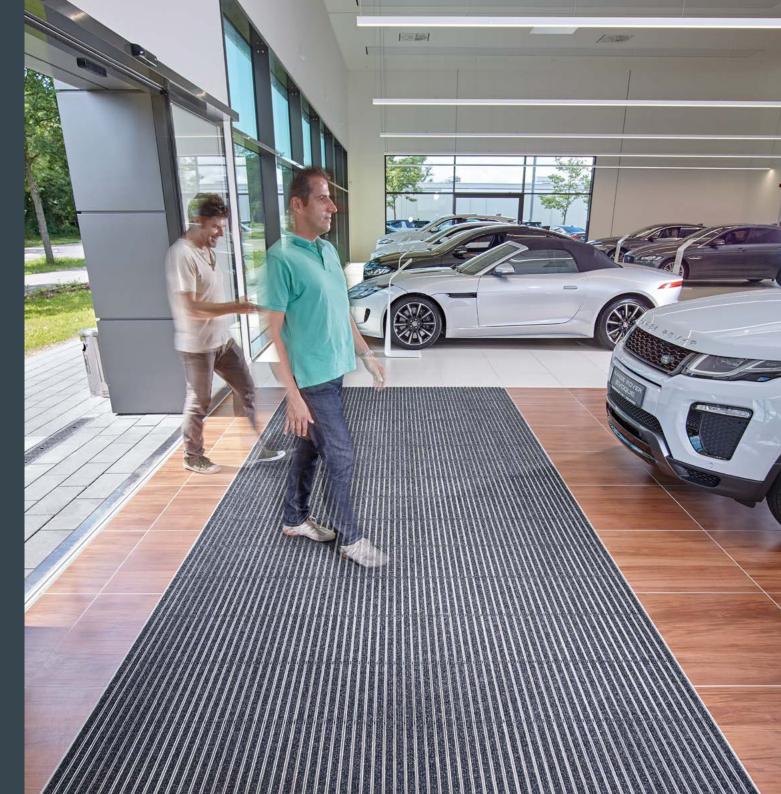

# GEGGUS ENTRANCE MATTING SYSTEMS KEEP ENTRANCE AREAS LOOKING PRISTINE AND PROTECT CUSTOMERS AND STAFF FROM SLIPS AND TRIPS.

Car showrooms and dealerships tend to receive medium to high daily footfalls, with regular movement of both people and vehicles.

Showrooms must create a lasting first impression with a professional, high-quality environment that reflects the value of the vehicles on display.

It is therefore important to specify a system that is designed to last, will retain an elegant appearance, offers durable performance and can be regularly driven over.

Our bespoke solutions are perfect for keeping heavily trafficked customer areas and workshops looking professional, pristine and slip- and trip-free.

GEGGUS Top Clean entrance mats come with a ten year, product, and material defect warranty, providing assurance to the longevity of our entrance matting systems.

### FOR CAR DEALERSHIPS & SHOWROOMS TOP CLEAN STABIL XL

The Ultimate Solution: for car showrooms and workshops that experience medium to high daily footfalls and movement of vehicles, we recommend specifying our vehicle passable: Top Clean STABIL XL Ribbed Carpet for indoor use, to keep floors free from dirt, grease and moisture.