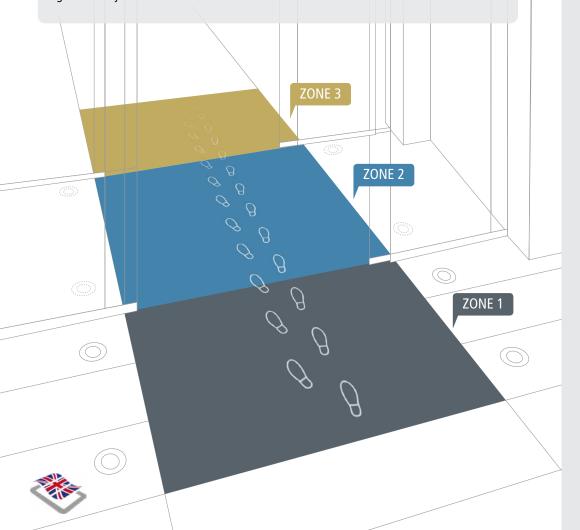

### FOR SYSTEMATIC PROTECTION. ASSURED VALUE FOR MONEY.

Our 3-zone solution takes dirt collection to a new dimension. With a universal design, our entrance matting systems work seamlessly together, enabling a complete 'through solution' to be created from outside to indoors, to provide a series of individual 'clean-off' zones.

Step by Step: Our profile inlays with combinations of materials ensure that moisture and coarse dirt are reliably removed from shoe soles and not carried further indoors – before people actually enter the building and specifically in frequently used entrance areas.

We also take a systematic approach to the issue of safety. Protection against moisture and dirt, together with the anti-slip function, lead to a lasting reduction in the risk of accidents and ensure greater safety.

### THREE CLEAN-OFF ZONES. COMBINED IN A SINGLE SOLUTION.