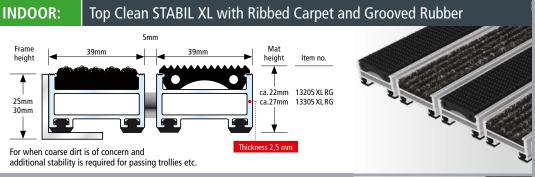

### Top Clean Stabil XL with Grooved Rubber The grooved rubber insert is a standard specification for an urban area,

for alternative combination options please see the next page.

(Product properties depend on the selected combination