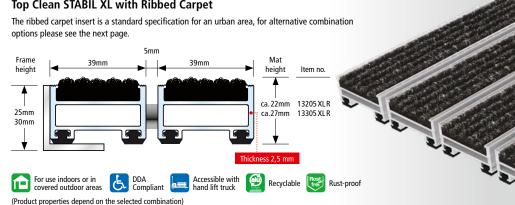

### FOR CAR DEALERSHIPS & SHOWROOMS TOP CLEAN STABIL XL

The Ultimate Solution: for car showrooms and workshops that experience medium to high daily footfalls and movement of vehicles, we recommend specifying our vehicle passable: Top Clean STABIL XL Ribbed Carpet for indoor use, to keep floors free from dirt, grease and moisture.

Ribbed Carpet (UV-resistant heavy duty polypropylene), available in the following colours:

#### Go to the product:

https://www.geggus.co.uk/products/entrance-mats/premium-aluprofilemats/top-clean-stabil-xl

| Indoor                                                         | Height | Traffic | Mat Laid<br>supported | Mat Laid<br>Self-<br>supported | Load Per<br>Wheel | Wheel<br>Chair | Lug-<br>gage<br>Trolley | Shop-<br>ping<br>Trolley | Trans-<br>port<br>Trolley | Lift<br>Truck | Car | Fork Lift<br>Truck |
|----------------------------------------------------------------|--------|---------|-----------------------|--------------------------------|-------------------|----------------|-------------------------|--------------------------|---------------------------|---------------|-----|--------------------|
|                                                                | 22 mm  | strong  | 7,000 kg              | 550 kg                         | 450 kg            |                |                         |                          |                           |               |     | -                  |
|                                                                | 27 mm  | strong  | 7,000 kg              | 550 kg                         | 450 kg            |                |                         |                          |                           |               |     | -                  |
| ALL PROFILES FEATURE HIGHLY EFFECTIVE IMPACT SOUND INSULATION. |        |         |                       |                                |                   |                |                         |                          |                           |               |     |                    |
| Top Clean STABIL XL with Ribbed Carpet                         |        |         |                       |                                |                   |                |                         |                          |                           |               |     |                    |