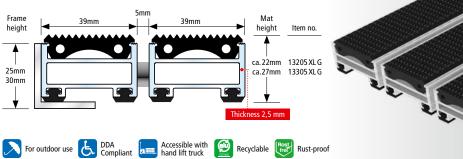

### FOR CAR DEALERSHIPS & SHOWROOMS TOP CLEAN STABIL XL

■ NBS Source

The Ultimate Solution: for car showrooms and workshops that experience medium to high daily footfalls and movement of vehicles, we recommend specifying our vehicle passable: Top Clean STABIL XL Grooved Rubber for outdoor use, to protect internal floors from dirt, grease and moisture.

Anti-slip Grooved Rubber (EPDM) with multidirectional grooves. Available in the following colour:

Grooved

#### Go to the product:

https://www.geggus.co.uk/products/entrance-mats/premium-aluprofilemats/top-clean-stabil-xl

|                                                                | Outdoor | Height | Traffic | Mat Laid<br>supported | Mat Laid<br>Self-<br>supported | Load Per<br>Wheel | Wheel<br>Chair | Lug-<br>gage<br>Trolley | Shop-<br>ping<br>Trolley | Trans-<br>port<br>Trolley | Lift<br>Truck | Car | Fork Lift<br>Truck |
|----------------------------------------------------------------|---------|--------|---------|-----------------------|--------------------------------|-------------------|----------------|-------------------------|--------------------------|---------------------------|---------------|-----|--------------------|
|                                                                | -       | 22 mm  | medium  | 7,000 kg              | 550 kg                         | 450 kg            |                |                         |                          |                           |               |     | _                  |
|                                                                | -       | 27 mm  | strong  | 7,000 kg              | 550 kg                         | 450 kg            |                |                         |                          |                           |               |     | -                  |
| ALL PROFILES FEATURE HIGHLY EFFECTIVE IMPACT SOUND INSULATION. |         |        |         |                       |                                |                   |                |                         |                          |                           |               |     |                    |

### Top Clean Stabil XL with Grooved Rubber The grooved rubber insert is a standard specification for an urban area,

for alternative combination options please see the next page.

(Product properties depend on the selected combination