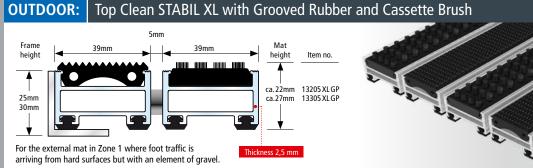

### FOR CAR DEALERSHIPS & SHOWROOMS TOP CLEAN STABIL XL

■ NBS Source

The Ultimate Solution: for car showrooms and workshops that experience medium to high daily footfalls and movement of vehicles, we recommend specifying our vehicle passable: Top Clean STABIL XL Grooved Rubber for outdoor use, to protect internal floors from dirt, grease and moisture.

Anti-slip Grooved Rubber (EPDM) with multidirectional grooves. Available in the following colour:

Grooved

#### Go to the product:

https://www.geggus.co.uk/products/entrance-mats/premium-aluprofilemats/top-clean-stabil-xl

|                                                                | Outdoor | Height | Traffic | Mat Laid<br>supported | Mat Laid<br>Self-<br>supported | Load Per<br>Wheel | Wheel<br>Chair | Lug-<br>gage<br>Trolley | Shop-<br>ping<br>Trolley | Trans-<br>port<br>Trolley | Lift<br>Truck | Car | Fork Lift<br>Truck |
|----------------------------------------------------------------|---------|--------|---------|-----------------------|--------------------------------|-------------------|----------------|-------------------------|--------------------------|---------------------------|---------------|-----|--------------------|
|                                                                | -       | 22 mm  | medium  | 7,000 kg              | 550 kg                         | 450 kg            |                |                         |                          |                           |               |     | _                  |
|                                                                | -       | 27 mm  | strong  | 7,000 kg              | 550 kg                         | 450 kg            |                |                         |                          |                           |               |     | -                  |
| ALL PROFILES FEATURE HIGHLY EFFECTIVE IMPACT SOUND INSULATION. |         |        |         |                       |                                |                   |                |                         |                          |                           |               |     |                    |

### Top Clean Stabil XL with Grooved Rubber The grooved rubber insert is a standard specification for an urban area,

for alternative combination options please see the next page.

(Product properties depend on the selected combination