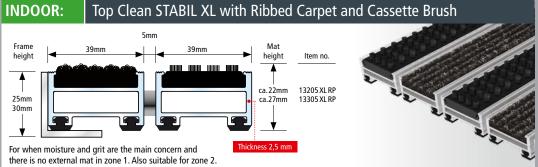

### FOR CAR DEALERSHIPS & SHOWROOMS TOP CLEAN STABIL XL

The Ultimate Solution: for car showrooms and workshops that experience medium to high daily footfalls and movement of vehicles, we recommend specifying our vehicle passable: Top Clean STABIL XL Ribbed Carpet for indoor use, to keep floors free from dirt, grease and moisture.

Ribbed Carpet (UV-resistant heavy duty polypropylene), available in the following colours:

#### Go to the product:

https://www.geggus.co.uk/products/entrance-mats/premium-aluprofilemats/top-clean-stabil-xl

| Indoor                                                         | Height | Traffic | Mat Laid<br>supported | Mat Laid<br>Self-<br>supported | Load Per<br>Wheel | Wheel<br>Chair | Lug-<br>gage<br>Trolley | Shop-<br>ping<br>Trolley | Trans-<br>port<br>Trolley | Lift<br>Truck | Car | Fork Lift<br>Truck |
|----------------------------------------------------------------|--------|---------|-----------------------|--------------------------------|-------------------|----------------|-------------------------|--------------------------|---------------------------|---------------|-----|--------------------|
|                                                                | 22 mm  | strong  | 7,000 kg              | 550 kg                         | 450 kg            |                |                         |                          |                           |               |     | -                  |
|                                                                | 27 mm  | strong  | 7,000 kg              | 550 kg                         | 450 kg            |                |                         |                          |                           |               |     | -                  |
| ALL PROFILES FEATURE HIGHLY EFFECTIVE IMPACT SOUND INSULATION. |        |         |                       |                                |                   |                |                         |                          |                           |               |     |                    |
| Top Clean STABIL XL with Ribbed Carpet                         |        |         |                       |                                |                   |                |                         |                          |                           |               |     |                    |