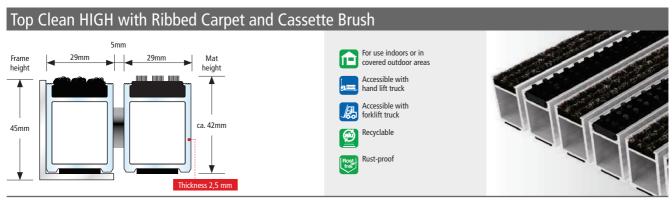

# TOP CLEAN HIGH FOR EXTREME USAGE AND HEAVY LOAD

Performance tests by independent institutes have confirmed the outstanding quality of the Top Clean HIGH version — continuously laid mats can carry loads of up to 6,000 kg. Robust frames and mats with 42 mm height ensure this system's longevity, even in areas with extreme traffic. Top Clean HIGH mats feature ribbed carpet and cassette brushes with superior cleaning performance. Sound-absorbing, dimensionally stable, rollable and easy to clean. Available in any width and length. Special shapes at extra charge.

| Aluprofile             | Warp resistant aluminium profile (alloy EN AW 6060, wall thickness up to 2.5 mm) for fully supported and self-supporting installation (substructure on site, maximum distance between supports 300 mm).                                                                                                                                                                                                                                                                                                                                                                                                                                                          |
|------------------------|------------------------------------------------------------------------------------------------------------------------------------------------------------------------------------------------------------------------------------------------------------------------------------------------------------------------------------------------------------------------------------------------------------------------------------------------------------------------------------------------------------------------------------------------------------------------------------------------------------------------------------------------------------------|
| Upper/<br>Combinations | <ul> <li>You may choose between various installation options or even combine several options:</li> <li>Ribbed Carpet: UV-resistant heavy-duty polypropylene, slip-resistant properties R 11 conforming to DIN 51130 (German Industrial Standard).</li> <li>Anti-slip Grooved Rubber (EPDM), with lengthwise and crosswise grooves, heavy-duty and UV-resistant conforming to DIN 7863 (German Industrial Standard), fire behavior Cfl-s1 conforming DIN EN 13501-1 (German Industrial Standard).</li> <li>Cassette Brush made of robust, heavy-duty polyamide 6, slip-resistant properties R 13 conforming to DIN 51130 (German Industrial Standard).</li> </ul> |
| Underside              | Slip resistance and noise reduction achieved by bonded PE-foam.                                                                                                                                                                                                                                                                                                                                                                                                                                                                                                                                                                                                  |
| Connection             | Stainless steel wire rope V2A for Ø 3 mm.                                                                                                                                                                                                                                                                                                                                                                                                                                                                                                                                                                                                                        |
| Lock                   | Special threaded nipple with stainless steel screw (rust-proof).                                                                                                                                                                                                                                                                                                                                                                                                                                                                                                                                                                                                 |
| Profile Spacing        | 5 mm. Flexible spacers made of rubber.                                                                                                                                                                                                                                                                                                                                                                                                                                                                                                                                                                                                                           |
| Profile Colours        | Natural aluminium. Profile can be supplied powder-coated to any RAL colour (for an extra charge).                                                                                                                                                                                                                                                                                                                                                                                                                                                                                                                                                                |