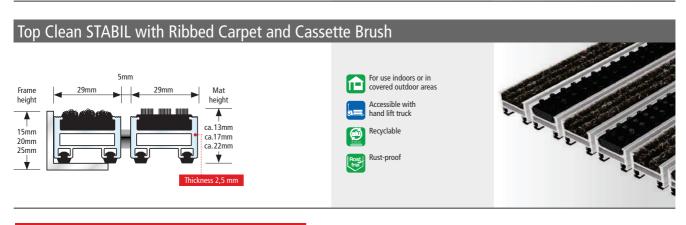

# TOP CLEAN STABIL POSSIBLE COMBINATIONS

## TOP CLEAN STABIL **FOR HEAVY USAGE**

This multi-variant cleaning system is the heavy-duty version of Top Clean TREND®. The STABIL variant is predestined for use in entrance areas with heavy traffic and load. Suitable for lift trucks and transport trolleys. This version is highly efficient thanks to a range of available combinations of ribbed carpet, cassette brushes and scraper bars. It is also available in 10/13 mm height. Sound-absorbing, dimensionally stable, rollable and easy to clean. Available in any width and length. Special shapes at extra charge.

| Aluprofile             | Warp resistant aluminium profile (alloy EN AW 6060-6063, wall thickness up to 2.5 mm) for fully supported and self-supporting installation (substructure on site, maximum distance between supports 300 mm).                                                                                                                                                                                                                                                                                                                                                                                                                                                                                                                                                                                      |
|------------------------|---------------------------------------------------------------------------------------------------------------------------------------------------------------------------------------------------------------------------------------------------------------------------------------------------------------------------------------------------------------------------------------------------------------------------------------------------------------------------------------------------------------------------------------------------------------------------------------------------------------------------------------------------------------------------------------------------------------------------------------------------------------------------------------------------|
| Upper/<br>Combinations | <ul> <li>You may choose between various installation options or even combine several options:</li> <li>Ribbed Carpet: UV-resistant heavy-duty polypropylene, slip-resistant properties R 11 conforming to DIN 51130 (German Industrial Standard).</li> <li>Anti-slip Grooved Rubber (EPDM), with lengthwise and crosswise grooves, heavy-duty and UV-resistant conforming to DIN 7863 (German Industrial Standard), fire behavior for mat heights 10 mm and 17 mm = Bfl-s1, for mat height 22 mm = Cfl-s1 conforming DIN EN 13501-1 (German Industrial Standard).</li> <li>Scraper Bars made of warp resistant aluminium profile.</li> <li>Cassette Brush made of robust, heavy-duty polyamide 6, slip-resistant properties R 13 conforming to DIN 51130 (German Industrial Standard).</li> </ul> |
| Underside              | Base of the mat is mechanically fitted with rubber inserts for anti-slip and noise reduction.                                                                                                                                                                                                                                                                                                                                                                                                                                                                                                                                                                                                                                                                                                     |
| Connection             | Stainless steel wire rope V2A for $\emptyset$ 2 mm for 10 and 17 mm mat height, Stainless steel wire rope V2A for $\emptyset$ 3 for 22 mm mat height.                                                                                                                                                                                                                                                                                                                                                                                                                                                                                                                                                                                                                                             |
| Lock                   | Special threaded nipple with stainless steel screw (rust-proof).                                                                                                                                                                                                                                                                                                                                                                                                                                                                                                                                                                                                                                                                                                                                  |
| Profile Spacing        | 5 mm. Profile spacing optional also in 3 mm for automatic door systems conforming to <b>DIN 18650</b> . Flexible spacers made of rubber.                                                                                                                                                                                                                                                                                                                                                                                                                                                                                                                                                                                                                                                          |
| Profile Colours        | Natural aluminium. Profile can be supplied powder-coated to any RAL colour (for an extra charge).                                                                                                                                                                                                                                                                                                                                                                                                                                                                                                                                                                                                                                                                                                 |