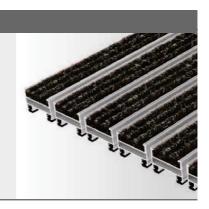

# TOP CLEAN TREND® XL GREEN MOTION WITH ECO-FRIENDLY RIBBED CARPET

We place a major emphasis on sustainability in our products. One example is the eco-friendly GREEN MOTION variant within the Top Clean system. All components are 100% recyclable and can be returned for re-use – free of charge. The eco-anodized profile with ribbed carpet is corrosion-resistant, has sound insulation, is easy to clean and rollable. The GREEN MOTION system is available in any width and length; special shapes are available on request.

| Aluprofile      | Warp resistant aluminium profile (alloy EN AW 6060, wall thickness up to 1.5 mm), eco-anodized E6/EV 1, for fully supported installation. Outstanding corrosion resistance. Completely recyclable.                                                                      |
|-----------------|-------------------------------------------------------------------------------------------------------------------------------------------------------------------------------------------------------------------------------------------------------------------------|
| Upper           | Ribbed carpet: unmixed, non-latex and durable polypropylene. UV-resistant. Slip-resistant properties R 11 conforming to DIN 51130 (German Industrial Standard), fire-resistant Cfl-s1 conforming to DIN EN 13501-1 (German Industrial Standard). Completely recyclable. |
| Underside       | Non-PVC rubber profile with proven sound insulation for low-noise traffic. Completely recyclable.                                                                                                                                                                       |
| Connection      | Stainless steel wire rope V2A Ø 3 mm. Completely recyclable.                                                                                                                                                                                                            |
| Lock            | Threaded nipple with stainless steel screw (rust-proof). Completely recyclable.                                                                                                                                                                                         |
| Profile Spacing | 5 Top Clean TREND® XL 22 GREEN MOTION: 5 mm<br>Spacers are made of weather-resistant non-PVC rubber. <b>Completely recyclable</b> .                                                                                                                                     |
|                 |                                                                                                                                                                                                                                                                         |