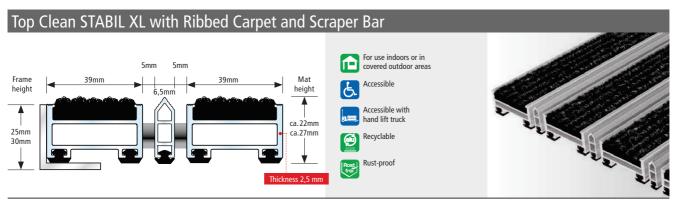

# TOP CLEAN STABIL XL FOR HEAVY USAGE AND LARGE AREAS

This new Top Clean STABIL version is a very durable and efficient solution with long-term dimensional stability and 39 mm-wide profiles. It has been designed for large, spacious entrance areas. The system provides combinations in various heights for high pedestrian traffic. Options include ribbed carpet in a great variety of colours as well as cassette brushes and scraper bars. Suitable for lift trucks and transport trolleys. Sound-absorbing, dimensionally stable, rollable and easy to clean. Available in any width and length. Special shapes at extra charge.

| Aluprofile             | Warp resistant aluminium profile (alloy EN AW 6060, wall thickness up to 2.5 mm) for fully supported and self-sup-<br>porting installation (substructure on site, maximum distance between supports 300 mm).                                                                                                                                                                                                                                                                                                                                                                                                                                                                                                                     |
|------------------------|----------------------------------------------------------------------------------------------------------------------------------------------------------------------------------------------------------------------------------------------------------------------------------------------------------------------------------------------------------------------------------------------------------------------------------------------------------------------------------------------------------------------------------------------------------------------------------------------------------------------------------------------------------------------------------------------------------------------------------|
| Upper/<br>Combinations | <ul> <li>You may choose between various installation options or even combine several options:</li> <li>Ribbed Carpet: UV-resistant heavy-duty polypropylene, slip-resistant properties R 11 conforming to DIN 51130 (German Industrial Standard).</li> <li>Anti-slip Grooved Rubber (EPDM), with lengthwise and crosswise grooves, heavy-duty and UV-resistant conforming to DIN 7863 (German Industrial Standard), fire behavior Cfl-s1 conforming DIN EN 13501-1 (German Industrial Standard).</li> <li>Scraper Bars made of warp resistant aluminium profile.</li> <li>Cassette Brush made of robust, heavy-duty polyamide 6, slip-resistant properties R 13 conforming to DIN 51130 (German Industrial Standard).</li> </ul> |
| Underside              | Base of the mat is mechanically fitted with rubber inserts for anti-slip and noise reduction.                                                                                                                                                                                                                                                                                                                                                                                                                                                                                                                                                                                                                                    |
| Connection             | Stainless steel wire rope V2A for Ø 3 for 22 and 27 mm mat height.                                                                                                                                                                                                                                                                                                                                                                                                                                                                                                                                                                                                                                                               |
| Lock                   | Special threaded nipple with stainless steel screw (rust-proof).                                                                                                                                                                                                                                                                                                                                                                                                                                                                                                                                                                                                                                                                 |
| Profile Spacing        | 5 mm. Flexible spacers made of rubber.                                                                                                                                                                                                                                                                                                                                                                                                                                                                                                                                                                                                                                                                                           |
| Profile Colours        | Natural aluminium. Profile can be supplied powder-coated to any RAL colour (for an extra charge).                                                                                                                                                                                                                                                                                                                                                                                                                                                                                                                                                                                                                                |

# TOP CLEAN STABIL XL POSSIBLE COMBINATIONS