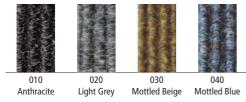

#### Standard Colour Eco-friendly Ribbed carpet

140

Due to technical limitations colours are only approximate.

### Standard Colours · Special Colour options page 28

Due to technical limitations colours are only approximate.

#### Standard Colours · Special Colour options page 28

Due to technical limitations colours are only approximate.

**Cassette Brush** 000 000 0000 000 0000 0000 000 
 Grey
 Black
 Grey

 22 and 27 mm
 22 and 27 mm
 13 and 17 mm
 Black

## Standard Colours · Special Colour options page 28

Due to technical limitations colours are only approximate.