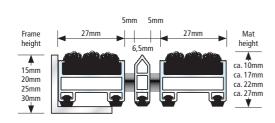

| Aluprofile      | Warp resistant aluminium profile (alloy EN AW 6060, wall thickness up to 1.5 mm), eco-anodized E6/EV 1, for fully supported installation. Outstanding corrosion resistance. Completely recyclable.                                                                      |
|-----------------|-------------------------------------------------------------------------------------------------------------------------------------------------------------------------------------------------------------------------------------------------------------------------|
| Upper           | Ribbed carpet: unmixed, non-latex and durable polypropylene. UV-resistant. Slip-resistant properties R 11 conforming to DIN 51130 (German Industrial Standard), fire-resistant Cfl-s1 conforming to DIN EN 13501-1 (German Industrial Standard). Completely recyclable. |
| Underside       | Non-PVC rubber profile with proven sound insulation for low-noise traffic. Completely recyclable.                                                                                                                                                                       |
| Connection      | Stainless steel wire rope V2A Ø 3 mm. Completely recyclable.                                                                                                                                                                                                            |
| Lock            | Threaded nipple with stainless steel screw (rust-proof). Completely recyclable.                                                                                                                                                                                         |
| Profile Spacing | 5 Top Clean TREND® XL 22 GREEN MOTION: 5 mm<br>Spacers are made of weather-resistant non-PVC rubber. <b>Completely recyclable</b> .                                                                                                                                     |
|                 |                                                                                                                                                                                                                                                                         |