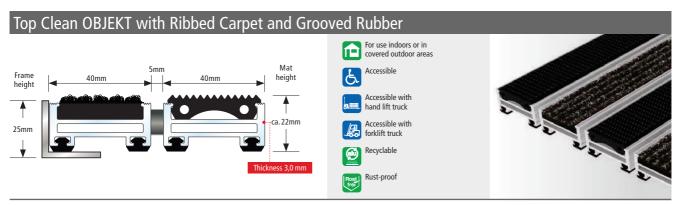

# TOP CLEAN OBJEKT FOR EXTREME HEAVY USAGE

Top Clean OBJEKT has been designed for entrance areas with very heavy pedestrian and trolley traffic. We recommend this version for shopping malls, airports and stations. Extremely robust, durable 40-mm profiles allow for hand lift truck, forklift and transport trolley traffic on the mat. Durable ribbed carpet and robust cassette brushes provide a strong cleaning performance. Sound-absorbing, dimensionally stable, rollable and easy to clean. Available in any width and length. Special shapes at extra charge.

| Aluprofile             | Warp resistant aluminium profile (alloy EN AW 6060, wall thickness up to 3.0 mm) for fully supported and self-supporting installation (substructure on site, maximum distance between supports 300 mm).                                                                                                                                                                                                                                                                                                                                                                                                                                                          |
|------------------------|------------------------------------------------------------------------------------------------------------------------------------------------------------------------------------------------------------------------------------------------------------------------------------------------------------------------------------------------------------------------------------------------------------------------------------------------------------------------------------------------------------------------------------------------------------------------------------------------------------------------------------------------------------------|
| Upper/<br>Combinations | <ul> <li>You may choose between various installation options or even combine several options:</li> <li>Ribbed Carpet: UV-resistant heavy-duty polypropylene, slip-resistant properties R 11 conforming to DIN 51130 (German Industrial Standard).</li> <li>Anti-slip Grooved Rubber (EPDM), with lengthwise and crosswise grooves, heavy-duty and UV-resistant conforming to DIN 7863 (German Industrial Standard), fire behavior Cfl-s1 conforming DIN EN 13501-1 (German Industrial Standard).</li> <li>Cassette Brush made of robust, heavy-duty polyamide 6, slip-resistant properties R 13 conforming to DIN 51130 (German Industrial Standard).</li> </ul> |
| Underside              | Base of the mat is mechanically fitted with rubber inserts for anti-slip and noise reduction.                                                                                                                                                                                                                                                                                                                                                                                                                                                                                                                                                                    |
| Connection             | Stainless steel wire rope V2A for Ø 3 mm.                                                                                                                                                                                                                                                                                                                                                                                                                                                                                                                                                                                                                        |
| Lock                   | Special threaded nipple with stainless steel screw (rust-proof).                                                                                                                                                                                                                                                                                                                                                                                                                                                                                                                                                                                                 |
| Profile Spacing        | 5 mm. Flexible spacers made of rubber.                                                                                                                                                                                                                                                                                                                                                                                                                                                                                                                                                                                                                           |
| Profile Colours        | Natural aluminium. Profile can be supplied powder-coated to any RAL colour (for an extra charge).                                                                                                                                                                                                                                                                                                                                                                                                                                                                                                                                                                |