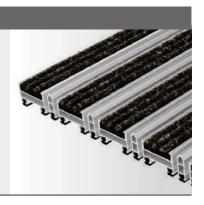

# TOP CLEAN TREND® XL GREEN MOTION WITH ECO-FRIENDLY RIBBED CARPET

We place a major emphasis on sustainability in our products. One example is the eco-friendly GREEN MOTION variant within the Top Clean system. All components are 100% recyclable and can be returned for re-use – free of charge. The eco-anodized profile with ribbed carpet is corrosion-resistant, has sound insulation, is easy to clean and rollable. The GREEN MOTION system is available in any width and length; special shapes are available on request.

| Aluprofile      | Warp resistant aluminium profile (alloy EN AW 6060, wall thickness up to 1.5 mm), eco-anodized E6/EV 1, for fully supported installation. Outstanding corrosion resistance. Completely recyclable.                                                                      |
|-----------------|-------------------------------------------------------------------------------------------------------------------------------------------------------------------------------------------------------------------------------------------------------------------------|
| Upper           | Ribbed carpet: unmixed, non-latex and durable polypropylene. UV-resistant. Slip-resistant properties R 11 conforming to DIN 51130 (German Industrial Standard), fire-resistant Cfl-s1 conforming to DIN EN 13501-1 (German Industrial Standard). Completely recyclable. |
| Underside       | Non-PVC rubber profile with proven sound insulation for low-noise traffic. Completely recyclable.                                                                                                                                                                       |
| Connection      | Stainless steel wire rope V2A Ø 3 mm. Completely recyclable.                                                                                                                                                                                                            |
| Lock            | Threaded nipple with stainless steel screw (rust-proof). Completely recyclable.                                                                                                                                                                                         |
| Profile Spacing | 5 Top Clean TREND® XL 22 GREEN MOTION: 5 mm<br>Spacers are made of weather-resistant non-PVC rubber. <b>Completely recyclable</b> .                                                                                                                                     |
|                 |                                                                                                                                                                                                                                                                         |