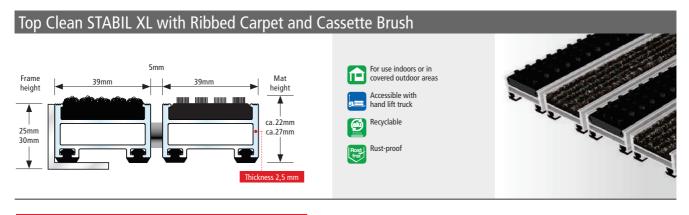

# TOP CLEAN STABIL XL FOR HEAVY USAGE AND LARGE AREAS

This new Top Clean STABIL version is a very durable and efficient solution with long-term dimensional stability and 39 mm-wide profiles. It has been designed for large, spacious entrance areas. The system provides combinations in various heights for high pedestrian traffic. Options include ribbed carpet in a great variety of colours as well as cassette brushes and scraper bars. Suitable for lift trucks and transport trolleys. Sound-absorbing, dimensionally stable, rollable and easy to clean. Available in any width and length. Special shapes at extra charge.

| Aluprofile             | Warp resistant aluminium profile (alloy EN AW 6060, wall thickness up to 2.5 mm) for fully supported and self-sup-<br>porting installation (substructure on site, maximum distance between supports 300 mm).                                                                                                                                                                                                                                                                                                                                                                                                                                                                                                                     |
|------------------------|----------------------------------------------------------------------------------------------------------------------------------------------------------------------------------------------------------------------------------------------------------------------------------------------------------------------------------------------------------------------------------------------------------------------------------------------------------------------------------------------------------------------------------------------------------------------------------------------------------------------------------------------------------------------------------------------------------------------------------|
| Upper/<br>Combinations | <ul> <li>You may choose between various installation options or even combine several options:</li> <li>Ribbed Carpet: UV-resistant heavy-duty polypropylene, slip-resistant properties R 11 conforming to DIN 51130 (German Industrial Standard).</li> <li>Anti-slip Grooved Rubber (EPDM), with lengthwise and crosswise grooves, heavy-duty and UV-resistant conforming to DIN 7863 (German Industrial Standard), fire behavior Cfl-s1 conforming DIN EN 13501-1 (German Industrial Standard).</li> <li>Scraper Bars made of warp resistant aluminium profile.</li> <li>Cassette Brush made of robust, heavy-duty polyamide 6, slip-resistant properties R 13 conforming to DIN 51130 (German Industrial Standard).</li> </ul> |
| Underside              | Base of the mat is mechanically fitted with rubber inserts for anti-slip and noise reduction.                                                                                                                                                                                                                                                                                                                                                                                                                                                                                                                                                                                                                                    |
| Connection             | Stainless steel wire rope V2A for Ø 3 for 22 and 27 mm mat height.                                                                                                                                                                                                                                                                                                                                                                                                                                                                                                                                                                                                                                                               |
| Lock                   | Special threaded nipple with stainless steel screw (rust-proof).                                                                                                                                                                                                                                                                                                                                                                                                                                                                                                                                                                                                                                                                 |
| Profile Spacing        | 5 mm. Flexible spacers made of rubber.                                                                                                                                                                                                                                                                                                                                                                                                                                                                                                                                                                                                                                                                                           |
| Profile Colours        | Natural aluminium. Profile can be supplied powder-coated to any RAL colour (for an extra charge).                                                                                                                                                                                                                                                                                                                                                                                                                                                                                                                                                                                                                                |

# TOP CLEAN STABIL XL POSSIBLE COMBINATIONS