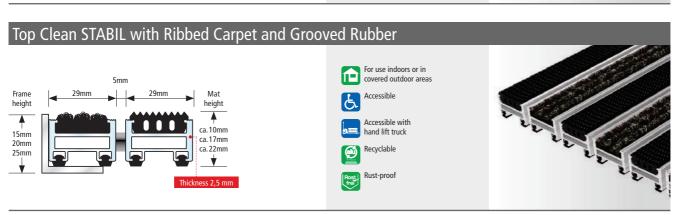

## TOP CLEAN STABIL **FOR HEAVY USAGE**

This multi-variant cleaning system is the heavy-duty version of Top Clean TREND®. The STABIL variant is predestined for use in entrance areas with heavy traffic and load. Suitable for lift trucks and transport trolleys. This version is highly efficient thanks to a range of available combinations of ribbed carpet, cassette brushes and scraper bars. It is also available in 10/13 mm height. Sound-absorbing, dimensionally stable, rollable and easy to clean. Available in any width and length. Special shapes at extra charge.

# Top Clean STABIL with Ribbed Carpet Frame height Smm 29mm Mat height Accessible Ca. 10mm Ca. 17mm Ca. 22mm Thickness 2,5 mm Thickness 2,5 mm