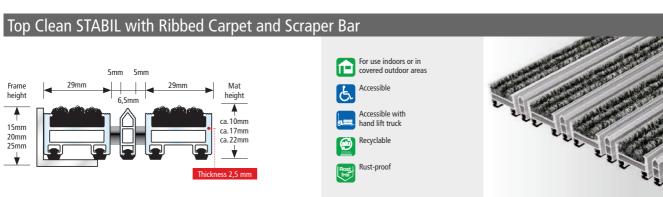

# TOP CLEAN STABIL POSSIBLE COMBINATIONS

## TOP CLEAN STABIL **FOR HEAVY USAGE**

This multi-variant cleaning system is the heavy-duty version of Top Clean TREND®. The STABIL variant is predestined for use in entrance areas with heavy traffic and load. Suitable for lift trucks and transport trolleys. This version is highly efficient thanks to a range of available combinations of ribbed carpet, cassette brushes and scraper bars. It is also available in 10/13 mm height. Sound-absorbing, dimensionally stable, rollable and easy to clean. Available in any width and length. Special shapes at extra charge.

| Aluprofile             | Warp resistant aluminium profile (alloy EN AW 6060-6063, wall thickness up to 2.5 mm) for fully supported and self-supporting installation (substructure on site, maximum distance between supports 300 mm).                                                                                                                                                                                                                                                                                                                                                                                                                                                                                                                                                                                      |
|------------------------|---------------------------------------------------------------------------------------------------------------------------------------------------------------------------------------------------------------------------------------------------------------------------------------------------------------------------------------------------------------------------------------------------------------------------------------------------------------------------------------------------------------------------------------------------------------------------------------------------------------------------------------------------------------------------------------------------------------------------------------------------------------------------------------------------|
| Upper/<br>Combinations | <ul> <li>You may choose between various installation options or even combine several options:</li> <li>Ribbed Carpet: UV-resistant heavy-duty polypropylene, slip-resistant properties R 11 conforming to DIN 51130 (German Industrial Standard).</li> <li>Anti-slip Grooved Rubber (EPDM), with lengthwise and crosswise grooves, heavy-duty and UV-resistant conforming to DIN 7863 (German Industrial Standard), fire behavior for mat heights 10 mm and 17 mm = Bfl-s1, for mat height 22 mm = Cfl-s1 conforming DIN EN 13501-1 (German Industrial Standard).</li> <li>Scraper Bars made of warp resistant aluminium profile.</li> <li>Cassette Brush made of robust, heavy-duty polyamide 6, slip-resistant properties R 13 conforming to DIN 51130 (German Industrial Standard).</li> </ul> |
| Underside              | Base of the mat is mechanically fitted with rubber inserts for anti-slip and noise reduction.                                                                                                                                                                                                                                                                                                                                                                                                                                                                                                                                                                                                                                                                                                     |
| Connection             | Stainless steel wire rope V2A for $\emptyset$ 2 mm for 10 and 17 mm mat height, Stainless steel wire rope V2A for $\emptyset$ 3 for 22 mm mat height.                                                                                                                                                                                                                                                                                                                                                                                                                                                                                                                                                                                                                                             |
| Lock                   | Special threaded nipple with stainless steel screw (rust-proof).                                                                                                                                                                                                                                                                                                                                                                                                                                                                                                                                                                                                                                                                                                                                  |
| Profile Spacing        | 5 mm. Profile spacing optional also in 3 mm for automatic door systems conforming to <b>DIN 18650</b> . Flexible spacers made of rubber.                                                                                                                                                                                                                                                                                                                                                                                                                                                                                                                                                                                                                                                          |
| Profile Colours        | Natural aluminium. Profile can be supplied powder-coated to any RAL colour (for an extra charge).                                                                                                                                                                                                                                                                                                                                                                                                                                                                                                                                                                                                                                                                                                 |