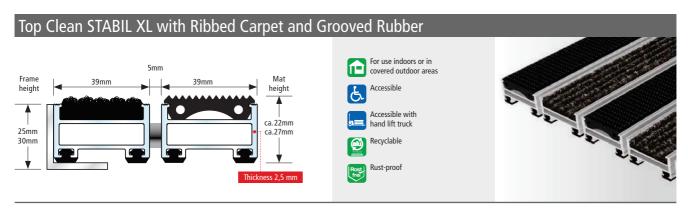

# TOP CLEAN STABIL XL FOR HEAVY USAGE AND LARGE AREAS

This new Top Clean STABIL version is a very durable and efficient solution with long-term dimensional stability and 39 mm-wide profiles. It has been designed for large, spacious entrance areas. The system provides combinations in various heights for high pedestrian traffic. Options include ribbed carpet in a great variety of colours as well as cassette brushes and scraper bars. Suitable for lift trucks and transport trolleys. Sound-absorbing, dimensionally stable, rollable and easy to clean. Available in any width and length. Special shapes at extra charge.

| Aluprofile             | Warp resistant aluminium profile (alloy EN AW 6060, wall thickness up to 2.5 mm) for fully supported and self-sup-<br>porting installation (substructure on site, maximum distance between supports 300 mm).                                                                                                                                                                                                                                                                                                                                                                                                                                                                                                                     |
|------------------------|----------------------------------------------------------------------------------------------------------------------------------------------------------------------------------------------------------------------------------------------------------------------------------------------------------------------------------------------------------------------------------------------------------------------------------------------------------------------------------------------------------------------------------------------------------------------------------------------------------------------------------------------------------------------------------------------------------------------------------|
| Upper/<br>Combinations | <ul> <li>You may choose between various installation options or even combine several options:</li> <li>Ribbed Carpet: UV-resistant heavy-duty polypropylene, slip-resistant properties R 11 conforming to DIN 51130 (German Industrial Standard).</li> <li>Anti-slip Grooved Rubber (EPDM), with lengthwise and crosswise grooves, heavy-duty and UV-resistant conforming to DIN 7863 (German Industrial Standard), fire behavior Cfl-s1 conforming DIN EN 13501-1 (German Industrial Standard).</li> <li>Scraper Bars made of warp resistant aluminium profile.</li> <li>Cassette Brush made of robust, heavy-duty polyamide 6, slip-resistant properties R 13 conforming to DIN 51130 (German Industrial Standard).</li> </ul> |
| Underside              | Base of the mat is mechanically fitted with rubber inserts for anti-slip and noise reduction.                                                                                                                                                                                                                                                                                                                                                                                                                                                                                                                                                                                                                                    |
| Connection             | Stainless steel wire rope V2A for Ø 3 for 22 and 27 mm mat height.                                                                                                                                                                                                                                                                                                                                                                                                                                                                                                                                                                                                                                                               |
| Lock                   | Special threaded nipple with stainless steel screw (rust-proof).                                                                                                                                                                                                                                                                                                                                                                                                                                                                                                                                                                                                                                                                 |
| Profile Spacing        | 5 mm. Flexible spacers made of rubber.                                                                                                                                                                                                                                                                                                                                                                                                                                                                                                                                                                                                                                                                                           |
| Profile Colours        | Natural aluminium. Profile can be supplied powder-coated to any RAL colour (for an extra charge).                                                                                                                                                                                                                                                                                                                                                                                                                                                                                                                                                                                                                                |

# TOP CLEAN STABIL XL POSSIBLE COMBINATIONS