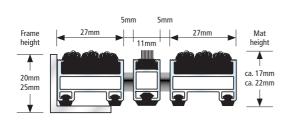

| Aluprofile      | Warp resistant aluminium profile (alloy EN AW 6060, wall thickness up to 1.5 mm), eco-anodized E6/EV 1, for fully supported installation. Outstanding corrosion resistance. Completely recyclable.                                                                      |
|-----------------|-------------------------------------------------------------------------------------------------------------------------------------------------------------------------------------------------------------------------------------------------------------------------|
| Upper           | Ribbed carpet: unmixed, non-latex and durable polypropylene. UV-resistant. Slip-resistant properties R 11 conforming to DIN 51130 (German Industrial Standard), fire-resistant Cfl-s1 conforming to DIN EN 13501-1 (German Industrial Standard). Completely recyclable. |
| Underside       | Non-PVC rubber profile with proven sound insulation for low-noise traffic. Completely recyclable.                                                                                                                                                                       |
| Connection      | Stainless steel wire rope V2A Ø 3 mm. Completely recyclable.                                                                                                                                                                                                            |
| Lock            | Threaded nipple with stainless steel screw (rust-proof). Completely recyclable.                                                                                                                                                                                         |
| Profile Spacing | 5 Top Clean TREND® XL 22 GREEN MOTION: 5 mm<br>Spacers are made of weather-resistant non-PVC rubber. <b>Completely recyclable</b> .                                                                                                                                     |
|                 |                                                                                                                                                                                                                                                                         |