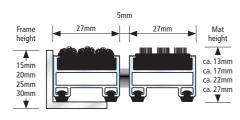

# TOP CLEAN TREND® XL GREEN MOTION WITH ECO-FRIENDLY RIBBED CARPET

We place a major emphasis on sustainability in our products. One example is the eco-friendly GREEN MOTION variant within the Top Clean system. All components are 100% recyclable and can be returned for re-use – free of charge. The eco-anodized profile with ribbed carpet is corrosion-resistant, has sound insulation, is easy to clean and rollable. The GREEN MOTION system is available in any width and length; special shapes are available on request.

| Aluprofile      | Warp resistant aluminium profile (alloy EN AW 6060, wall thickness up to 1.5 mm), eco-anodized E6/EV 1, for fully supported installation. Outstanding corrosion resistance. Completely recyclable.                                                                      |
|-----------------|-------------------------------------------------------------------------------------------------------------------------------------------------------------------------------------------------------------------------------------------------------------------------|
| Upper           | Ribbed carpet: unmixed, non-latex and durable polypropylene. UV-resistant. Slip-resistant properties R 11 conforming to DIN 51130 (German Industrial Standard), fire-resistant Cfl-s1 conforming to DIN EN 13501-1 (German Industrial Standard). Completely recyclable. |
| Underside       | Non-PVC rubber profile with proven sound insulation for low-noise traffic. Completely recyclable.                                                                                                                                                                       |
| Connection      | Stainless steel wire rope V2A Ø 3 mm. Completely recyclable.                                                                                                                                                                                                            |
| Lock            | Threaded nipple with stainless steel screw (rust-proof). Completely recyclable.                                                                                                                                                                                         |
| Profile Spacing | 5 Top Clean TREND® XL 22 GREEN MOTION: 5 mm<br>Spacers are made of weather-resistant non-PVC rubber. <b>Completely recyclable</b> .                                                                                                                                     |
|                 |                                                                                                                                                                                                                                                                         |

#### Standard Colour Eco-friendly Ribbed carpet

140

Due to technical limitations colours are only approximate.