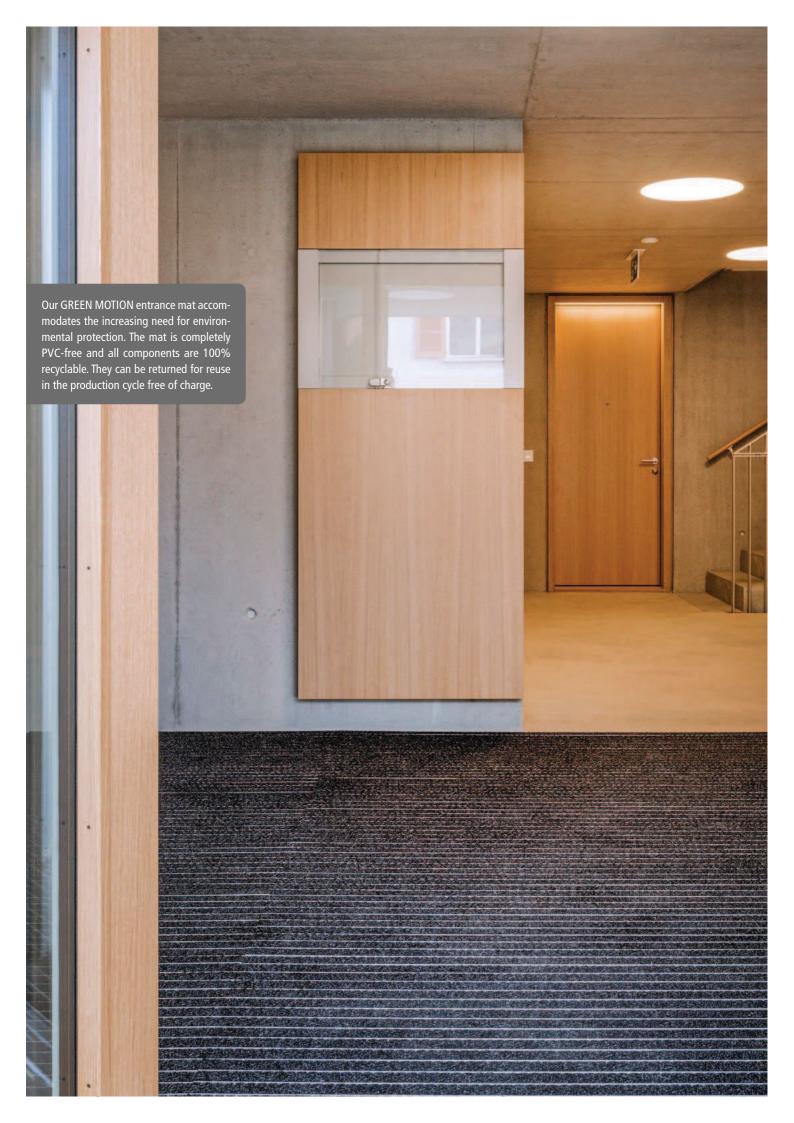

# TOP CLEAN TREND® XL GREEN MOTION WITH ECO-FRIENDLY RIBBED CARPET

We place a major emphasis on sustainability in our products. One example is the eco-friendly GREEN MOTION variant within the Top Clean system. All components are 100% recyclable and can be returned for re-use – free of charge. The eco-anodized profile with ribbed carpet is corrosion-resistant, has sound insulation, is easy to clean and rollable. The GREEN MOTION system is available in any width and length; special shapes are available on request.