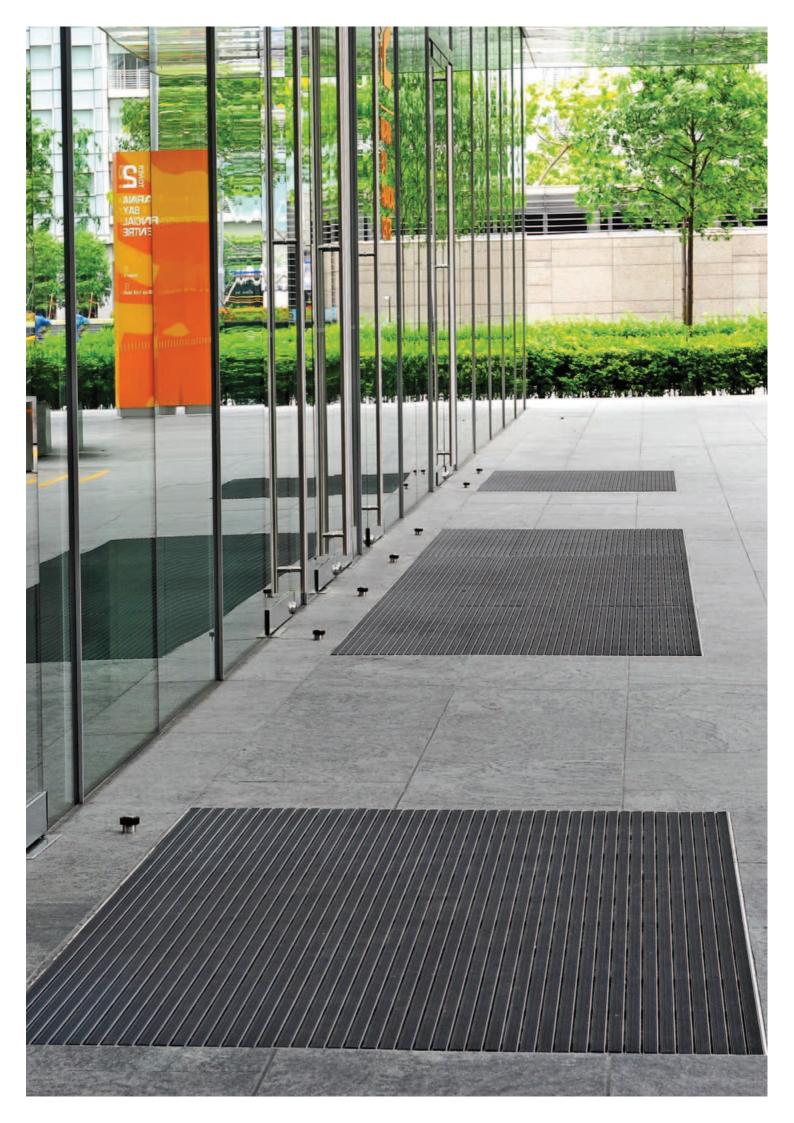

# TOP CLEAN HIGH FOR EXTREME USAGE AND HEAVY LOAD

Performance tests by independent institutes have confirmed the outstanding quality of the Top Clean HIGH version — continuously laid mats can carry loads of up to 6,000 kg. Robust frames and mats with 42 mm height ensure this system's longevity, even in areas with extreme traffic. Top Clean HIGH mats feature ribbed carpet and cassette brushes with superior cleaning performance. Sound-absorbing, dimensionally stable, rollable and easy to clean. Available in any width and length. Special shapes at extra charge.