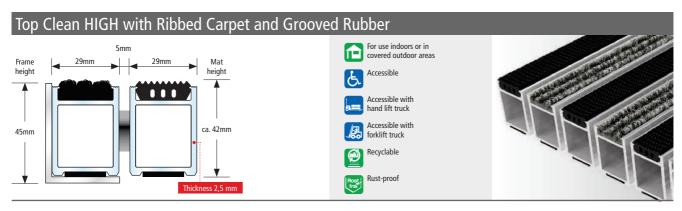

# TOP CLEAN HIGH FOR EXTREME USAGE AND HEAVY LOAD

Performance tests by independent institutes have confirmed the outstanding quality of the Top Clean HIGH version — continuously laid mats can carry loads of up to 6,000 kg. Robust frames and mats with 42 mm height ensure this system's longevity, even in areas with extreme traffic. Top Clean HIGH mats feature ribbed carpet and cassette brushes with superior cleaning performance. Sound-absorbing, dimensionally stable, rollable and easy to clean. Available in any width and length. Special shapes at extra charge.

| Aluprofile             | Warp resistant aluminium profile (alloy EN AW 6060, wall thickness up to 2.5 mm) for fully supported and self-supporting installation (substructure on site, maximum distance between supports 300 mm).                                                                                                                                                                                                                                                                                                                                                                                                                                                          |
|------------------------|------------------------------------------------------------------------------------------------------------------------------------------------------------------------------------------------------------------------------------------------------------------------------------------------------------------------------------------------------------------------------------------------------------------------------------------------------------------------------------------------------------------------------------------------------------------------------------------------------------------------------------------------------------------|
| Upper/<br>Combinations | <ul> <li>You may choose between various installation options or even combine several options:</li> <li>Ribbed Carpet: UV-resistant heavy-duty polypropylene, slip-resistant properties R 11 conforming to DIN 51130 (German Industrial Standard).</li> <li>Anti-slip Grooved Rubber (EPDM), with lengthwise and crosswise grooves, heavy-duty and UV-resistant conforming to DIN 7863 (German Industrial Standard), fire behavior Cfl-s1 conforming DIN EN 13501-1 (German Industrial Standard).</li> <li>Cassette Brush made of robust, heavy-duty polyamide 6, slip-resistant properties R 13 conforming to DIN 51130 (German Industrial Standard).</li> </ul> |
| Underside              | Slip resistance and noise reduction achieved by bonded PE-foam.                                                                                                                                                                                                                                                                                                                                                                                                                                                                                                                                                                                                  |
| Connection             | Stainless steel wire rope V2A for Ø 3 mm.                                                                                                                                                                                                                                                                                                                                                                                                                                                                                                                                                                                                                        |
| Lock                   | Special threaded nipple with stainless steel screw (rust-proof).                                                                                                                                                                                                                                                                                                                                                                                                                                                                                                                                                                                                 |
| Profile Spacing        | 5 mm. Flexible spacers made of rubber.                                                                                                                                                                                                                                                                                                                                                                                                                                                                                                                                                                                                                           |
| Profile Colours        | Natural aluminium. Profile can be supplied powder-coated to any RAL colour (for an extra charge).                                                                                                                                                                                                                                                                                                                                                                                                                                                                                                                                                                |