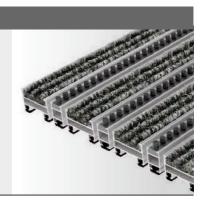

# TOP CLEAN LIGHT RIBBED CARPET

This Top Clean version is particularly suitable for installation without mat frames because the mats have approximately the height of floor tiles. Top Clean LIGHT has been designed for use indoors and in covered outdoor areas with normal foot traffic. The robust ribbed carpet has a high cleaning power. Top Clean LIGHT features extra sound insulation due to the complete solid rubber profile underside. It has permanent, lifelong dimensions, is rollable and easy to clean. This version is only provided in a rectangular shape; no special shapes are available.

| Aluprofile                        | Warp resistant aluminium profile (alloy EN AW 6060) for fully supported installation.                                                                                                                                                                                                                                                                 |
|-----------------------------------|-------------------------------------------------------------------------------------------------------------------------------------------------------------------------------------------------------------------------------------------------------------------------------------------------------------------------------------------------------|
| Upper                             | Ribbed carpet: UV-resistant, heavy-duty polypropylene, slip resistance properties R 11 conforming to <b>DIN 51130</b> (German Industrial Standard), fire behavior Cfl-s1 conforming <b>DIN EN 13501-1</b> (German Industrial Standard).                                                                                                               |
| Underside                         | Base of the mat is mechanically fitted with rubber inserts for slip resistance and extreme noise reduction.                                                                                                                                                                                                                                           |
| Connection                        | Flexible, pierced connection profile.                                                                                                                                                                                                                                                                                                                 |
| Colours Compen-<br>sation Profile | Black or Grey.                                                                                                                                                                                                                                                                                                                                        |
| Profile Spacing                   | 5 mm.                                                                                                                                                                                                                                                                                                                                                 |
| Dimensions                        | When laying the mat inside of an existing mat frame, the front to back dimension is reached using a compensation profile (grey or black) when needed. When laying freely, the walking direction is an approximate measure (a little smaller or larger). Only rectangular mats are available for Top Clean LIGHT; no gaps, curves or diagonal cutting. |
| Profile Colours                   | Natural aluminium. Profile can be supplied powder-coated to any RAL colour (for an extra charge).                                                                                                                                                                                                                                                     |