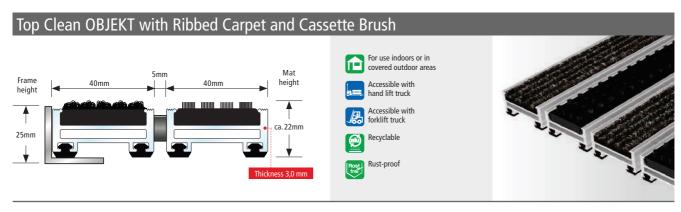

# TOP CLEAN OBJEKT FOR EXTREME HEAVY USAGE

Top Clean OBJEKT has been designed for entrance areas with very heavy pedestrian and trolley traffic. We recommend this version for shopping malls, airports and stations. Extremely robust, durable 40-mm profiles allow for hand lift truck, forklift and transport trolley traffic on the mat. Durable ribbed carpet and robust cassette brushes provide a strong cleaning performance. Sound-absorbing, dimensionally stable, rollable and easy to clean. Available in any width and length. Special shapes at extra charge.

| Aluprofile             | Warp resistant aluminium profile (alloy EN AW 6060, wall thickness up to 3.0 mm) for fully supported and self-supporting installation (substructure on site, maximum distance between supports 300 mm).                                                                                                                                                                                                                                                                                                                                                                                                                                                          |
|------------------------|------------------------------------------------------------------------------------------------------------------------------------------------------------------------------------------------------------------------------------------------------------------------------------------------------------------------------------------------------------------------------------------------------------------------------------------------------------------------------------------------------------------------------------------------------------------------------------------------------------------------------------------------------------------|
| Upper/<br>Combinations | <ul> <li>You may choose between various installation options or even combine several options:</li> <li>Ribbed Carpet: UV-resistant heavy-duty polypropylene, slip-resistant properties R 11 conforming to DIN 51130 (German Industrial Standard).</li> <li>Anti-slip Grooved Rubber (EPDM), with lengthwise and crosswise grooves, heavy-duty and UV-resistant conforming to DIN 7863 (German Industrial Standard), fire behavior Cfl-s1 conforming DIN EN 13501-1 (German Industrial Standard).</li> <li>Cassette Brush made of robust, heavy-duty polyamide 6, slip-resistant properties R 13 conforming to DIN 51130 (German Industrial Standard).</li> </ul> |
| Underside              | Base of the mat is mechanically fitted with rubber inserts for anti-slip and noise reduction.                                                                                                                                                                                                                                                                                                                                                                                                                                                                                                                                                                    |
| Connection             | Stainless steel wire rope V2A for Ø 3 mm.                                                                                                                                                                                                                                                                                                                                                                                                                                                                                                                                                                                                                        |
| Lock                   | Special threaded nipple with stainless steel screw (rust-proof).                                                                                                                                                                                                                                                                                                                                                                                                                                                                                                                                                                                                 |
| Profile Spacing        | 5 mm. Flexible spacers made of rubber.                                                                                                                                                                                                                                                                                                                                                                                                                                                                                                                                                                                                                           |
| Profile Colours        | Natural aluminium. Profile can be supplied powder-coated to any RAL colour (for an extra charge).                                                                                                                                                                                                                                                                                                                                                                                                                                                                                                                                                                |