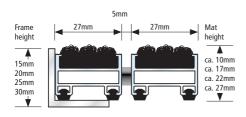

| Aluminium Profile and Frames | Warp resistant aluminium profile (alloy EN AW 6060) for fully supported laying on plane floor, built-on frame with ramped edges for safe accessibility.                                                                                                                                                                                                                                                                                                                         |
|------------------------------|---------------------------------------------------------------------------------------------------------------------------------------------------------------------------------------------------------------------------------------------------------------------------------------------------------------------------------------------------------------------------------------------------------------------------------------------------------------------------------|
| Upper                        | <ul> <li>Ribbed carpet: UV-resistant heavy-duty polypropylene, slip resistance properties R 11 conforming to DIN 51130 (German Industrial Standard), fire behavior Cfl-s1 conforming DIN EN 13501-1 (German Industrial Standard).</li> <li>Anti-slip Grooved Rubber (EPDM), with lengthwise and crosswise grooves, heavy-duty and UV-resistant conforming to DIN 7863 (German Industrial Standard). Fire behavior Bfl-s1 DIN EN 13501-1 German Industrial Standard).</li> </ul> |
| Underside                    | Slip resistance and noise reduction achieved by bonded PE-foam.                                                                                                                                                                                                                                                                                                                                                                                                                 |
| Profile Spacing              | 5 mm.                                                                                                                                                                                                                                                                                                                                                                                                                                                                           |
| External Dimensions          | ca. 65 x 47 cm.                                                                                                                                                                                                                                                                                                                                                                                                                                                                 |