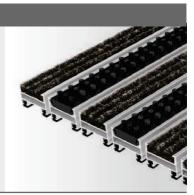

# TOP CLEAN TREND® XL GREEN MOTION WITH ECO-FRIENDLY RIBBED CARPET

We place a major emphasis on sustainability in our products. One example is the eco-friendly GREEN MOTION variant within the Top Clean system. All components are 100% recyclable and can be returned for re-use – free of charge. The eco-anodized profile with ribbed carpet is corrosion-resistant, has sound insulation, is easy to clean and rollable. The GREEN MOTION system is available in any width and length; special shapes are available on request.