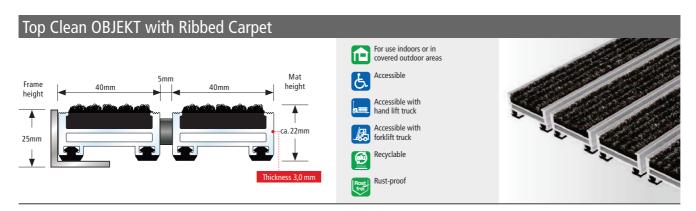

# TOP CLEAN OBJEKT FOR EXTREME HEAVY USAGE

Top Clean OBJEKT has been designed for entrance areas with very heavy pedestrian and trolley traffic. We recommend this version for shopping malls, airports and stations. Extremely robust, durable 40-mm profiles allow for hand lift truck, forklift and transport trolley traffic on the mat. Durable ribbed carpet and robust cassette brushes provide a strong cleaning performance. Sound-absorbing, dimensionally stable, rollable and easy to clean. Available in any width and length. Special shapes at extra charge.

| Aluprofile             | Warp resistant aluminium profile (alloy EN AW 6060, wall thickness up to 3.0 mm) for fully supported and self-supporting installation (substructure on site, maximum distance between supports 300 mm).                                                                                                                                                                                                                                                                                                                                                                                                                                                          |
|------------------------|------------------------------------------------------------------------------------------------------------------------------------------------------------------------------------------------------------------------------------------------------------------------------------------------------------------------------------------------------------------------------------------------------------------------------------------------------------------------------------------------------------------------------------------------------------------------------------------------------------------------------------------------------------------|
| Upper/<br>Combinations | <ul> <li>You may choose between various installation options or even combine several options:</li> <li>Ribbed Carpet: UV-resistant heavy-duty polypropylene, slip-resistant properties R 11 conforming to DIN 51130 (German Industrial Standard).</li> <li>Anti-slip Grooved Rubber (EPDM), with lengthwise and crosswise grooves, heavy-duty and UV-resistant conforming to DIN 7863 (German Industrial Standard), fire behavior Cfl-s1 conforming DIN EN 13501-1 (German Industrial Standard).</li> <li>Cassette Brush made of robust, heavy-duty polyamide 6, slip-resistant properties R 13 conforming to DIN 51130 (German Industrial Standard).</li> </ul> |
| Underside              | Base of the mat is mechanically fitted with rubber inserts for anti-slip and noise reduction.                                                                                                                                                                                                                                                                                                                                                                                                                                                                                                                                                                    |
| Connection             | Stainless steel wire rope V2A for Ø 3 mm.                                                                                                                                                                                                                                                                                                                                                                                                                                                                                                                                                                                                                        |
| Lock                   | Special threaded nipple with stainless steel screw (rust-proof).                                                                                                                                                                                                                                                                                                                                                                                                                                                                                                                                                                                                 |
| Profile Spacing        | 5 mm. Flexible spacers made of rubber.                                                                                                                                                                                                                                                                                                                                                                                                                                                                                                                                                                                                                           |
| Profile Colours        | Natural aluminium. Profile can be supplied powder-coated to any RAL colour (for an extra charge).                                                                                                                                                                                                                                                                                                                                                                                                                                                                                                                                                                |