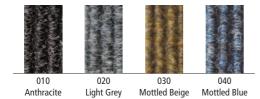

#### Standard Colour Eco-friendly Ribbed carpet

140

Due to technical limitations colours are only approximate.