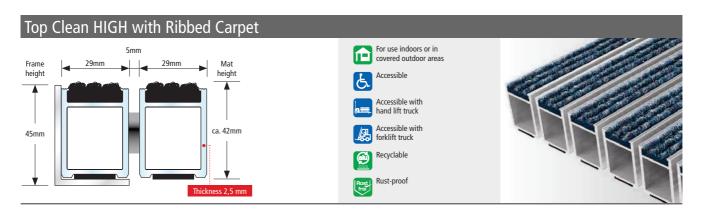

# TOP CLEAN HIGH FOR EXTREME USAGE AND HEAVY LOAD

Performance tests by independent institutes have confirmed the outstanding quality of the Top Clean HIGH version — continuously laid mats can carry loads of up to 6,000 kg. Robust frames and mats with 42 mm height ensure this system's longevity, even in areas with extreme traffic. Top Clean HIGH mats feature ribbed carpet and cassette brushes with superior cleaning performance. Sound-absorbing, dimensionally stable, rollable and easy to clean. Available in any width and length. Special shapes at extra charge.

| Aluprofile             | Warp resistant aluminium profile (alloy EN AW 6060, wall thickness up to 2.5 mm) for fully supported and self-supporting installation (substructure on site, maximum distance between supports 300 mm).                                                                                                                                                                                                                                                                                                                                                                                                                                                          |
|------------------------|------------------------------------------------------------------------------------------------------------------------------------------------------------------------------------------------------------------------------------------------------------------------------------------------------------------------------------------------------------------------------------------------------------------------------------------------------------------------------------------------------------------------------------------------------------------------------------------------------------------------------------------------------------------|
| Upper/<br>Combinations | <ul> <li>You may choose between various installation options or even combine several options:</li> <li>Ribbed Carpet: UV-resistant heavy-duty polypropylene, slip-resistant properties R 11 conforming to DIN 51130 (German Industrial Standard).</li> <li>Anti-slip Grooved Rubber (EPDM), with lengthwise and crosswise grooves, heavy-duty and UV-resistant conforming to DIN 7863 (German Industrial Standard), fire behavior Cfl-s1 conforming DIN EN 13501-1 (German Industrial Standard).</li> <li>Cassette Brush made of robust, heavy-duty polyamide 6, slip-resistant properties R 13 conforming to DIN 51130 (German Industrial Standard).</li> </ul> |
| Underside              | Slip resistance and noise reduction achieved by bonded PE-foam.                                                                                                                                                                                                                                                                                                                                                                                                                                                                                                                                                                                                  |
| Connection             | Stainless steel wire rope V2A for Ø 3 mm.                                                                                                                                                                                                                                                                                                                                                                                                                                                                                                                                                                                                                        |
| Lock                   | Special threaded nipple with stainless steel screw (rust-proof).                                                                                                                                                                                                                                                                                                                                                                                                                                                                                                                                                                                                 |
| Profile Spacing        | 5 mm. Flexible spacers made of rubber.                                                                                                                                                                                                                                                                                                                                                                                                                                                                                                                                                                                                                           |
| Profile Colours        | Natural aluminium. Profile can be supplied powder-coated to any RAL colour (for an extra charge).                                                                                                                                                                                                                                                                                                                                                                                                                                                                                                                                                                |