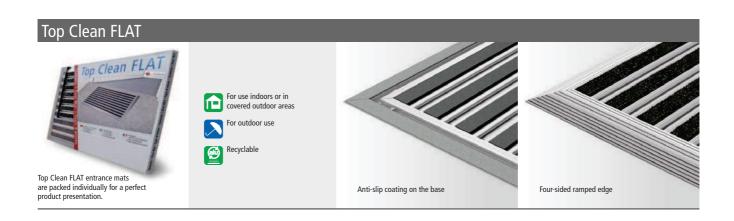

# TOP CLEAN FLAT COMPACT AND ULTRA-FLAT

This robust, compact and ultra-flat all-purpose ribbed carpet mat with a height of only 10 mm can be laid unsupported. We recommend this version for indoor and covered outdoor areas. Top Clean FLAT mats feature anti-noise and anti-slip properties due to PE-foam coating on the base of the mat. Safely accessible thanks to a built-on aluminium frame with ramped edges. Dirt trickles through the profiles in this open construction.

| Aluminium Profile and Frames | Warp resistant aluminium profile (alloy EN AW 6060) for fully supported laying on plane floor, built-on frame with ramped edges for safe accessibility.                                                                                                                                                                                                                                                                                                                         |
|------------------------------|---------------------------------------------------------------------------------------------------------------------------------------------------------------------------------------------------------------------------------------------------------------------------------------------------------------------------------------------------------------------------------------------------------------------------------------------------------------------------------|
| Upper                        | <ul> <li>Ribbed carpet: UV-resistant heavy-duty polypropylene, slip resistance properties R 11 conforming to DIN 51130 (German Industrial Standard), fire behavior Cfl-s1 conforming DIN EN 13501-1 (German Industrial Standard).</li> <li>Anti-slip Grooved Rubber (EPDM), with lengthwise and crosswise grooves, heavy-duty and UV-resistant conforming to DIN 7863 (German Industrial Standard). Fire behavior Bfl-s1 DIN EN 13501-1 German Industrial Standard).</li> </ul> |
| Underside                    | Slip resistance and noise reduction achieved by bonded PE-foam.                                                                                                                                                                                                                                                                                                                                                                                                                 |
| Profile Spacing              | 5 mm.                                                                                                                                                                                                                                                                                                                                                                                                                                                                           |
| External Dimensions          | ca. 65 x 47 cm.                                                                                                                                                                                                                                                                                                                                                                                                                                                                 |