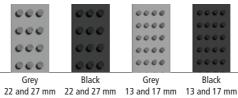

#### Standard Colours · Special Colour options page 28

Due to technical limitations colours are only approximate.

**Cassette Brush** 000 000 0000 000 0000 0000 000 
 Grey
 Black
 Grey

 22 and 27 mm
 22 and 27 mm
 13 and 17 mm
 Black

## **Cassette Brush**

**Grooved Rubber** 

# Cassette Brush Grooved Rubber

#### **Cassette Brush**

Rlack

**Grooved Rubber** 

#### **Cassette Brush**

**Grooved Rubber** 