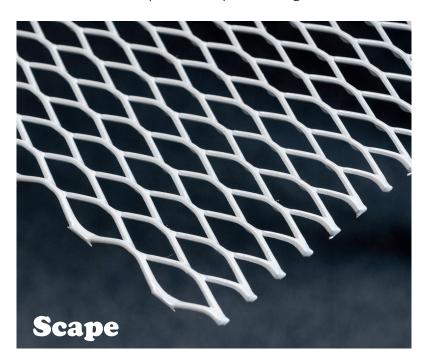

## Scape - Raised Mild Steel Mesh

**DATA SHEET** 

Metal Mesh from QIC is a highly versatile designer material giving extra visual effects to ceilings.

It is very easy to customise Metal Mesh Ceilings from QIC by varying the types of mesh, their arrangement, the lighting and the colour.

QIC Mesh has a wide range of patterns, finish options and can be manufactured to the specifiers shape and design.

| LW Pitch: | 38.10mm      | Strand Width: | 2.00mm |
|-----------|--------------|---------------|--------|
| SW Pitch: | 14.00mm      | Thickness:    | 1.50mm |
| Weight:   | 4.20 kg / m2 | Open Area:    | 64%    |