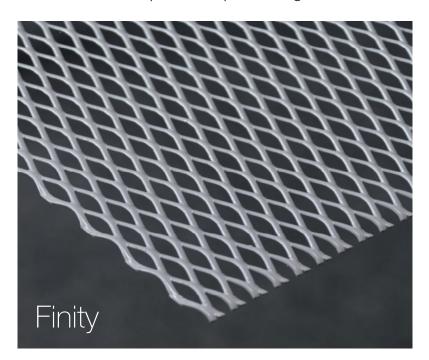

## **DATA SHEET**

Metal Mesh from QIC is a highly versatile designer material giving extra visual effects to ceilings.

It is very easy to customise Metal Mesh Ceilings from QIC by varying the types of mesh, their arrangement, the lighting and the colour.

QIC Mesh has a wide range of patterns, finish options and can be manufactured to the specifiers shape and design.

| LW Pitch: | 19.05mm      | Strand Width: | 2.00mm |
|-----------|--------------|---------------|--------|
| SW Pitch: | 8.00mm       | Thickness:    | 1.20mm |
| Weight:   | 4.71 kg / m2 | Open Area:    | 50%    |